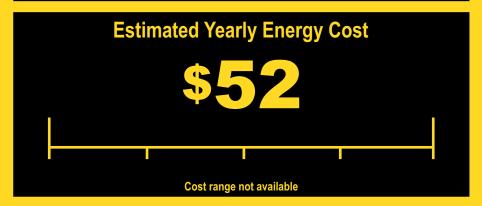

436 kWh
Estimated Yearly Electricity Use

- Your cost will depend on your utility rates and use.
- Cost range based only on models of similar capacity with automatic defrost, top mounted freezer, and without through-door-ice service.
- Estimated energy cost based on a national average electricity cost of 12 cents per kWh.