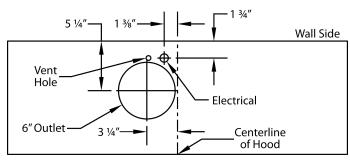

Special Notes: LED lights. This model is not available with heat lamps. Shown with included duct cover for 8' ceiling.

| WIDTH:    | 36" |  |  |  |
|-----------|-----|--|--|--|
| DEPTH:    | 21" |  |  |  |
| HEIGHT:   | 36" |  |  |  |
| CFM:      | 300 |  |  |  |
| SONES:    | 5.4 |  |  |  |
| AMPS:     | 2.5 |  |  |  |
| # LIGHTS: | 2   |  |  |  |



**CONNECTION DIAGRAM** 



300 CFM B100 Single Blower (Top View)



## **REC. MOUNTING HEIGHT\***



\* Exceeding recommended mounting height may compromise performance.

## ELECTRICAL/MECHANICAL SPECIFICATIONS FOR BLOWER UNIT

| MODEL       | VOLTS | AMPS+ | нz | RPM  | CFM SP@0.0" | EQUIV CFM\$ | CFM SP@0.1" | CFM SP@0.2" | CFM SP@0.3" | MIN. ROUND<br>DUCT SIZE | SONES# |
|-------------|-------|-------|----|------|-------------|-------------|-------------|-------------|-------------|-------------------------|--------|
| B100 Single | 115   | 2.5   | 60 | 1550 | 300         | 450         | 273         | 245         | 225         | 6" (28 sq. in.)         | 5.4    |
|             |       |       |    |      |             |             |             |             |             |                         |        |