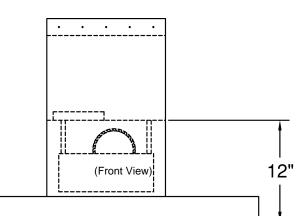

## **REC. MOUNTING HEIGHT\***

\* Exceeding recommended mounting height may compromise performance.