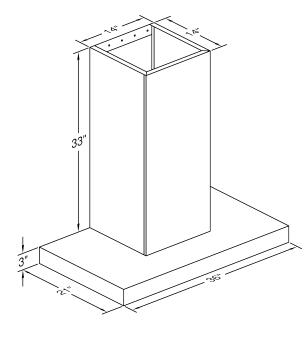

Special Notes: LED lights. This model is not available with heat lamps. Shown with included duct cover for 8' ceiling.

| WIDTH:    | 36" |  |  |  |
|-----------|-----|--|--|--|
| DEPTH:    | 21" |  |  |  |
| HEIGHT:   | 36" |  |  |  |
| CFM:      | 300 |  |  |  |
| SONES:    | 5.4 |  |  |  |
| AMPS:     | 2.5 |  |  |  |
| # LIGHTS: | 2   |  |  |  |