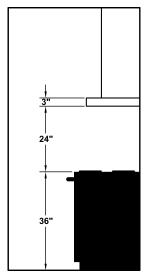

## **REC. MOUNTING HEIGHT\***

\* Exceeding recommended mounting height may compromise performance.