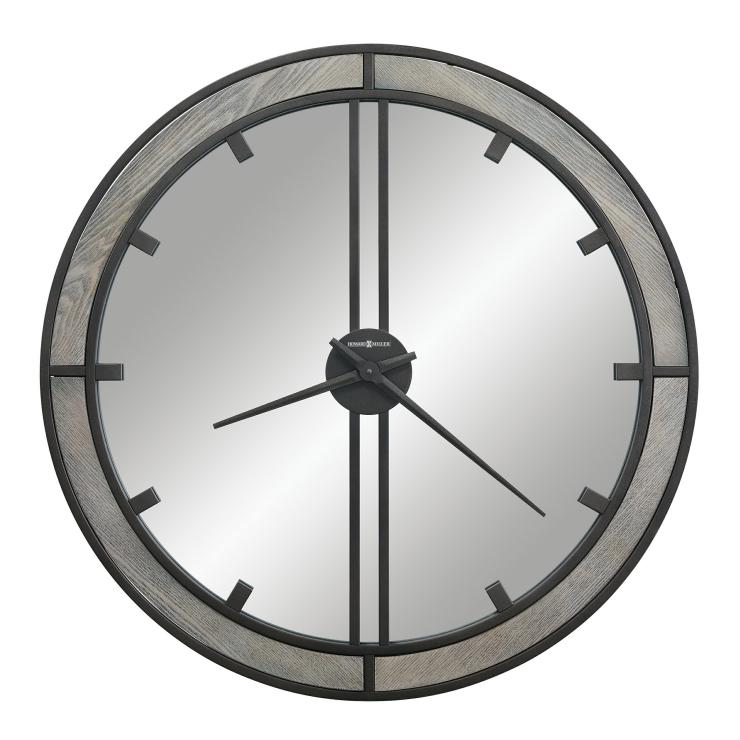

Enhancing life at home.™

| Name: ABRIL GALLERY WALL CLOCK |        | Seat Width      | 0.0  | Assembly Required    | No              |
|--------------------------------|--------|-----------------|------|----------------------|-----------------|
| SKU                            | 625767 | Seat Depth      | 0.0  | Can Ship UPS / Fedex | Yes             |
| Wood Finish                    |        | Seat Height     | 0.0  | Shipping Carton Coun | t 1             |
| Clock Movement                 | Quartz | Arm Height      | 0.0  | Warranty             | 1 Year Warranty |
| Product Width                  | 30.0   | Shipping Width  | 0.0  | -                    | -               |
| Product Depth                  | 2.0    | Shipping Depth  | 0.0  |                      |                 |
| Product Height                 | 30.0   | Shipping Height | 0.0  |                      |                 |
| Product Weight                 | 17.42  | Shipping Weight | 1.0  |                      |                 |
|                                |        |                 | <br> |                      |                 |