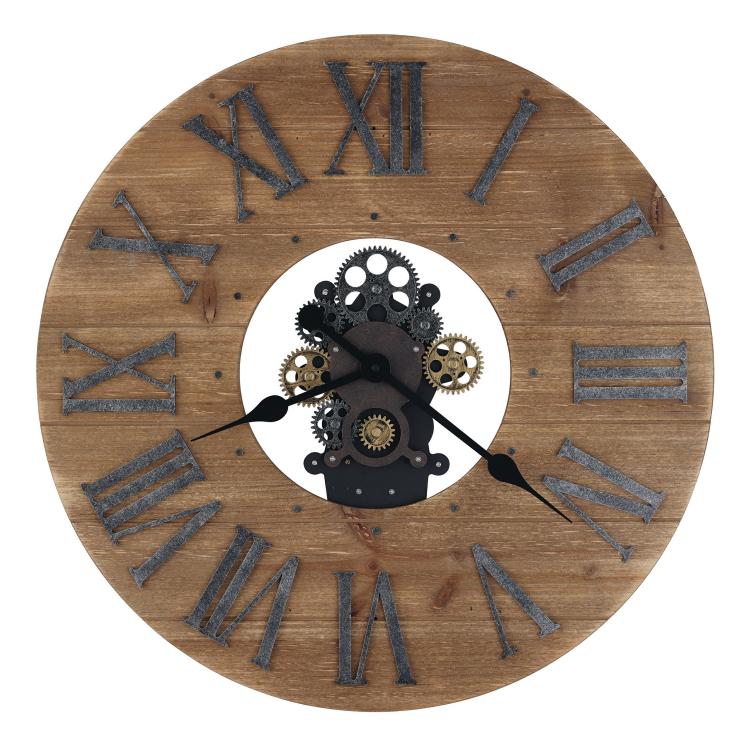

## HOWARD MILLER® Enhancing life at home."

| Name: FOREST OVERSIZED GALLERY W |        | Seat Width                  | 0.0   | Assembly Required     | No              |
|----------------------------------|--------|-----------------------------|-------|-----------------------|-----------------|
| SKU                              | 625766 | Seat Depth                  | 0.0   | Can Ship UPS / Fedex  | Yes             |
| Wood Finish                      |        | Seat Height                 | 0.0   | Shipping Carton Count | 1               |
| Clock Movement                   | Quartz | Arm Height                  | 0.0   | Warranty              | 1 Year Warranty |
| Product Width                    | 24.0   | Shipping Width              | 26.25 |                       |                 |
| Product Depth                    | 2.5    | Shipping Depth              | 26.0  |                       |                 |
| Product Height                   | 24.0   | Shipping Height             | 4.0   |                       |                 |
| Product Weight                   | 5.16   | Shipping Weight             | 8.8   |                       |                 |
|                                  |        | Shipping Cube - square feet | 1.57  |                       |                 |