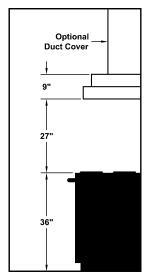

## **REC. MOUNTING HEIGHT\***

\* Exceeding recommended mounting height may compromise performance.