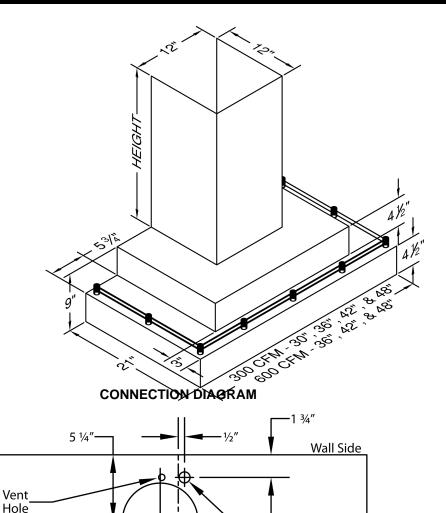

Special Notes: LED lights. This model is not available with heat lamps. Shown with optional duct cover (sold separately). Optional duct covers are available in standard and custom sizes. Galley rail included.

| WIDTH:    | 42" |
|-----------|-----|
| DEPTH:    | 21" |
| HEIGHT:   | 9"  |
| CFM:      | 300 |
| SONES:    | 5.4 |
| AMPS:     | 2.5 |
| # LIGHTS: | 3   |