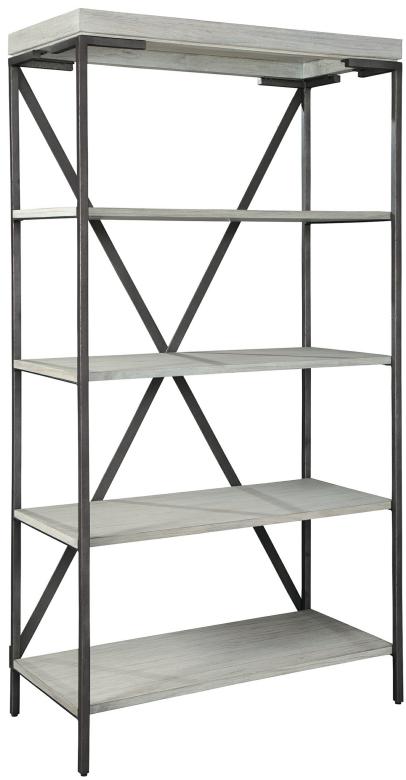

| Name: HEKMAN SIERRA OPEN |                | Seat Width                  | 0.0   | Assembly Required       | Yes             |
|--------------------------|----------------|-----------------------------|-------|-------------------------|-----------------|
| SHELVING 2-4109          |                | Seat Depth                  | 0.0   | Can Ship UPS / Fedex No |                 |
| SKU                      | 24109          | Seat Height                 | 0.0   | Shipping Carton Cou     | nt 1            |
| Wood Finish              | SIERRA HEIGHTS | Arm Height                  | 0.0   | Warranty                | 1 Year Warranty |
| Clock Movement           |                | Shipping Width              | 86.0  | •                       | •               |
| Product Width            | 37.5           | Shipping Depth              | 22.0  |                         |                 |
| Product Depth            | 18.25          | Shipping Height             | 13.0  |                         |                 |
| Product Height           | 73.0           | Shipping Weight             | 182.0 |                         |                 |
| Product Weight           | 164.0          | Shipping Cube - square feet | 14.23 |                         |                 |