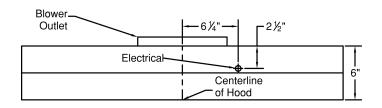

Special Notes: LED GU10 lighting. This model is not available with heat lamps. Shown with ARS duct cover (sold separately). ARS duct covers are available in 7', 8', & 9' ceiling sizes.

| WIDTH:    | 42"     |  |  |  |
|-----------|---------|--|--|--|
| DEPTH:    | 19 1/2" |  |  |  |
| HEIGHT:   | 6"      |  |  |  |
| CFM:      | n/a     |  |  |  |
| SONES:    | n/a     |  |  |  |
| AMPS:     | 3.5     |  |  |  |
| # LIGHTS: | 3       |  |  |  |



## **CONNECTION DIAGRAM**



(Top View)



(Front View)

## **REC. MOUNTING HEIGHT\***



\* Exceeding recommended mounting height may compromise performance.

## **ELECTRICAL/MECHANICAL SPECIFICATIONS FOR BLOWER UNIT**

| MODEL      | VOLTS | AMPS+ | HZ | RPM  | CFM SP@0.0" | EQUIV CFM\$ | CFM SP@0.1" | CFM SP@0.2" | CFM SP@0.3" | MIN. ROUND<br>DUCT SIZE | SONES# |
|------------|-------|-------|----|------|-------------|-------------|-------------|-------------|-------------|-------------------------|--------|
| K250 (ARS) | 115   | 3.5   | 60 | 1550 | n/a         | n/a         | n/a         | n/a         | n/a         | n/a                     | n/a    |

<sup>+</sup> This model is equipped with LED GU10 lighting: (2 lights: 30" - 41", 3 lights: 42" - 48").