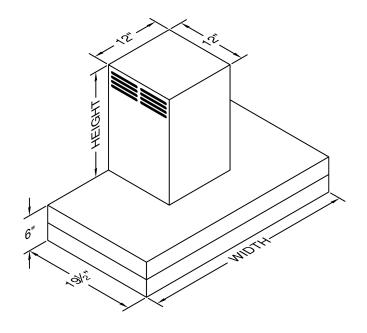

Special Notes: LED GU10 lighting. This model is not available with heat lamps. Shown with ARS duct cover (sold separately). ARS duct covers are available in 7', 8', & 9' ceiling sizes.

| WIDTH:    | 42"     |  |  |  |
|-----------|---------|--|--|--|
| DEPTH:    | 19 1/2" |  |  |  |
| HEIGHT:   | 6"      |  |  |  |
| CFM:      | n/a     |  |  |  |
| SONES:    | n/a     |  |  |  |
| AMPS:     | 3.5     |  |  |  |
| # LIGHTS: | 3       |  |  |  |