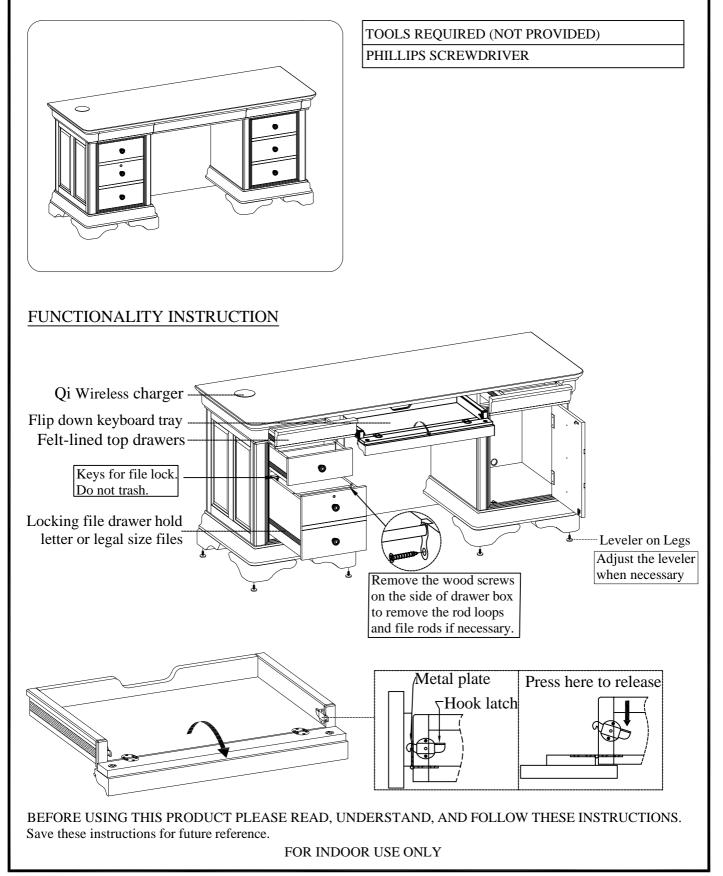

Distributed by Furniture Values International, LLC

## ITEM NO: I224-316 68" Credenza Desk

Thank you for purchasing this quality product. Be sure to check all packing material carefully for small parts that may come loose inside the carton during shipment.



MADE IN VIETNAM



Distributed by Furniture Values International, LLC

## ITEM NO: I224-317 68" Credenza Hutch

Thank you for purchasing this quality product. Be sure to check all packing material carefully for small parts that may come loose inside the carton during shipment.

## \ UNIT SHOULD BE INSTALLED BY 2 OR MORE PERSONS.



TOOLS REQUIRED (NOT PROVIDED) PHILLIPS SCREWDRIVER

<u>STEP 1:</u> Put the hutch on the credenza top. Take off one screw from each metal plate on the back of hutch and swing it in an ideal place. Then re-secure the metal plate with screw to credenza.



## FUNCTIONALITY INSTRUCTION