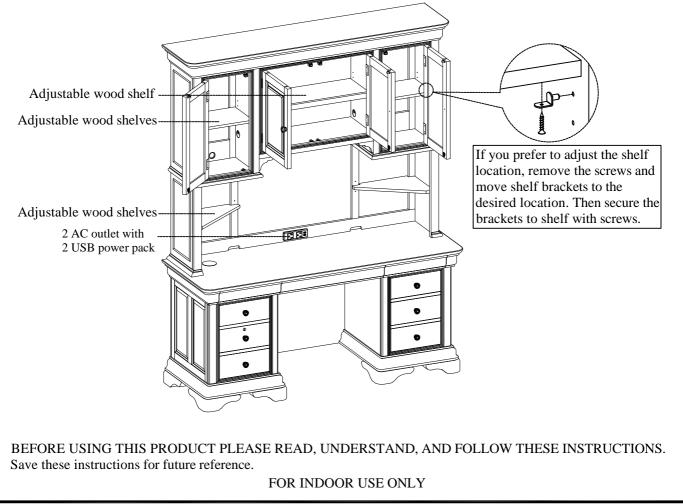

## \ UNIT SHOULD BE INSTALLED BY 2 OR MORE PERSONS.

TOOLS REQUIRED (NOT PROVIDED) PHILLIPS SCREWDRIVER

<u>STEP 1:</u> Put the hutch on the credenza top. Take off one screw from each metal plate on the back of hutch and swing it in an ideal place. Then re-secure the metal plate with screw to credenza.