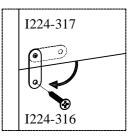

## \ UNIT SHOULD BE INSTALLED BY 2 OR MORE PERSONS.

TOOLS REQUIRED (NOT PROVIDED) PHILLIPS SCREWDRIVER

<u>STEP 1:</u> Put the hutch on the credenza top. Take off one screw from each metal plate on the back of hutch and swing it in an ideal place. Then re-secure the metal plate with screw to credenza.