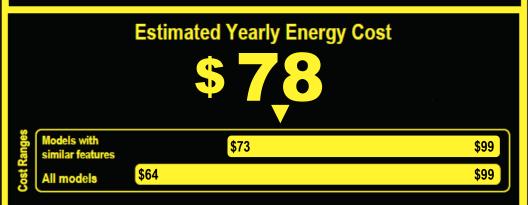

Compare ONLY to other labels with yellow numbers. Labels with yellow numbers are based on the same test procedures.

- Your cost will depend on your utility rates and use.
- · Both cost ranges based on models of similar size capacity.
- Models with similar features have automatic defrost, side-mounted freezer, and through-the-door ice.
- Estimated energy cost base on a national average electricity cost of 12 cents per kWh. ftc.gov/energy