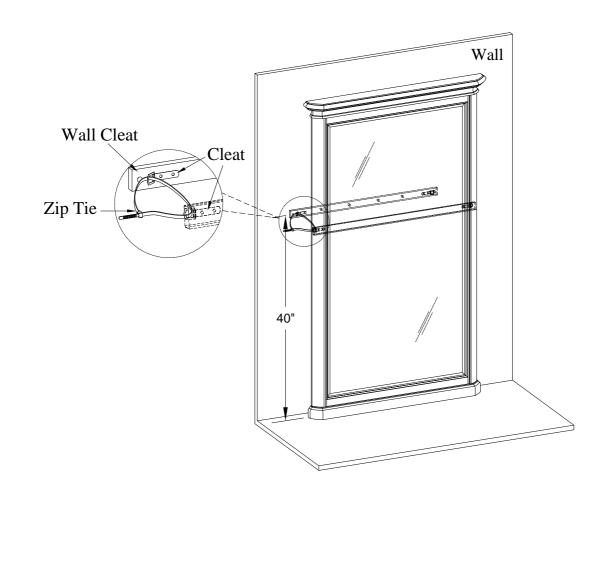

Save these instructions for future reference.

FOR INDOOR USE ONLY

ITEM NO: I222-465F Floor Mirror

STEP 1: Attach the wall cleat with wood screws to wall at a height 40". Lace the zip ties through the hole in cleats. Confirm that the zip ties are securely laced and locked.