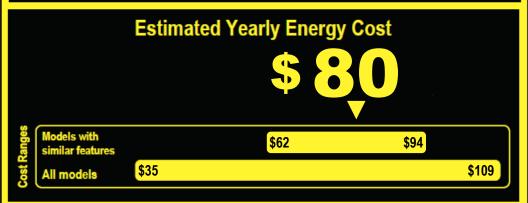

## Compare ONLY to other labels with yellow numbers. Labels with yellow numbers are based on the same test procedures.

- Your cost will depend on your utility rates and use.
- Both cost ranges based on models of similar size capacity.
- Models with similar features have automatic defrost, bottom-mounted freezer, and no through-the-door ice.
- Estimated energy cost base on a national average electricity cost of 14 cents per kWh. ftc.gov/energy