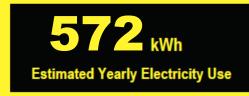

## Compare ONLY to other labels with yellow numbers. Labels with yellow numbers are based on the same test procedures.

- Your cost will depend on your utility rates and use.
- Both cost ranges based on models of similar size capacity.
- Models with similar features have automatic defrost, bottom-mounted freezer, and no through-the-door ice.
- Estimated energy cost base on a national average electricity cost of 14 cents per kWh. ftc.gov/energy