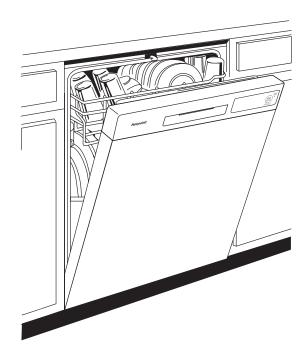

Upper & Lower Racks - This dishwasher has a top rack and a bottom rack, so you can load dishes however you want.

Large Capacity – This large capacity dishwasher has enough space for 12 place settings and large dishware, making cleanup easy after large gatherings.

Silverware Basket - A removable silverware baskets makes it easy to load and unload utensils.

Sleek, Modern Look - The exterior appearance of this dishwasher looks great in any kitchen.

Flush Installation – Cabinet-depth flush installation ensures your dishwasher blends in with the design of your kitchen without sacrificing space for dishes inside.