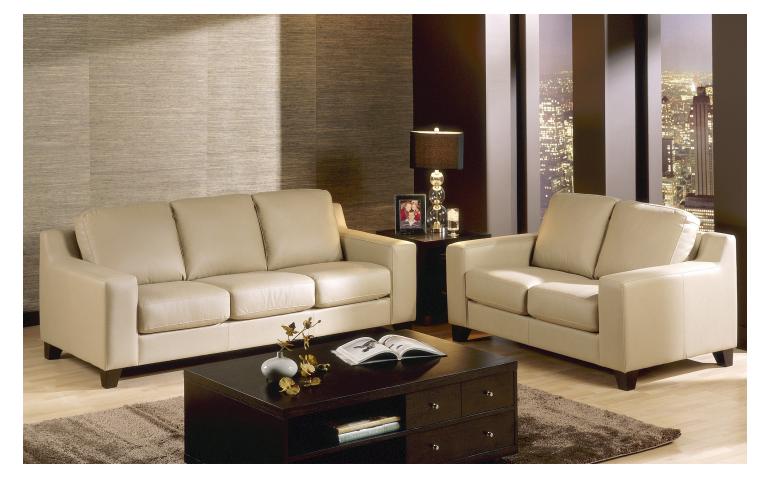

## **PALLISER**

01 Sofa 82 x 37 x 34" 209 x 94 x 87 cm IA: 65" / 166 cm

02 Chair 38 x 37 x 34" 97 x 94 x 87 cm IA: 22" / 56 cm

03 Loveseat 60 x 37 x 34" 153 x 94 x 87 cm IA: 44" / 111 cm

04 Ottoman 31 x 26 x 18" 79 x 67 x 46 cm

08 RHF Loveseat 07 LHF Loveseat 53 x 37 x 34" 135 x 94 x 87 cm

13 RHF Sofa 12 LHF Sofa 75 x 37 x 34" 191 x 94 x 87 cm

35 RHF Corner Chaise 36 LHF Corner Chaise 80 x 37 x 34" 204 x 94 x 87 cm

40 RHF Sofa Split 39 LHF Sofa Split 88 x 37 x 34" 224 x 94 x 87 cm

### POPULAR CONFIGURATIONS

12/35 112 x 80" 285 x 204 cm

07/35 90 x 80" 229 x 204 cm

12/40 112 x 88" 285 x 224 cm

#### **DIMENSIONS**

Seat Depth: 21" / 53 cm Seat Height: 19" / 48 cm Arm Depth: 36" / 93 cm Arm Height: 24" / 60 cm