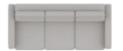

# **PALLISER**

STANDARD PREMIUM FOAM

ESPRESSO WOOD LEG

TOP STITCHING DETAIL

TRACK ARM

## **PALLISER**

01 Sofa 82 x 37 x 34" 209 x 94 x 87 cm IA: 65" / 166 cm

02 Chair 38 x 37 x 34" 97 x 94 x 87 cm IA: 22" / 56 cm

03 Loveseat 60 x 37 x 34" 153 x 94 x 87 cm IA: 44" / 111 cm

04 Ottoman 31 x 26 x 18" 79 x 67 x 46 cm