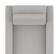

## **PALLISER**

01 Sofa 82 x 37 x 34" 209 x 94 x 87 cm IA: 65" / 166 cm

02 Chair 38 x 37 x 34" 97 x 94 x 87 cm IA: 22" / 56 cm

03 Loveseat 60 x 37 x 34" 153 x 94 x 87 cm IA: 44" / 111 cm

04 Ottoman 31 x 26 x 18" 79 x 67 x 46 cm