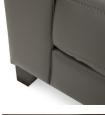

# **PALLISER**





STANDARD PREMIUM FOAM



ESPRESSO WOOD LEG



TOP STITCHING DETAIL



TRACK ARM

#### LEG

Espresso Wood Leg

#### **FRAME**

All Palliser frames are constructed from engineered wood products, hardwood or softwood: joints are pinned and glued for uniformity and strength

#### **SEATING COMFORT**

Attached seat cushions feature a high-resiliency, high density foam core with a polyester wrap

Semi-attached back cushions with fibre filling

Back Suspension: 100% premium elastic webbing to provide consistent comfort and support.

Seat Suspension: Heavy gauge sinuous springs, engineered to provide premium comfort and endurance.

#### **FUNCTION**

N/A

#### **COVERS**

Leather Leather Match Fabrics, excluding Accent Fabrics Leather Alternative

## **PALLISER**



01 Sofa 82 x 37 x 34" 209 x 94 x 87 cm IA: 65" / 166 c