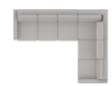

### POPULAR CONFIGURATIONS

12/35 112 x 80" 285 x 204 cm

07/35 90 x 80" 229 x 204 cm

12/40 112 x 88" 285 x 224 cm