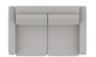

## **PALLISER**

01 Sofa 82 x 37 x 34" 209 x 94 x 87 cm IA: 65" / 166 cm

02 Chair 38 x 37 x 34" 97 x 94 x 87 cm IA: 22" / 56 cm

03 Loveseat 60 x 37 x 34" 153 x 94 x 87 cm IA: 44" / 111 cm

04 Ottoman 31 x 26 x 18" 79 x 67 x 46 cm

08 RHF Loveseat 07 LHF Loveseat 53 x 37 x 34" 135 x 94 x 87 cm

13 RHF Sofa 12 LHF Sofa 75 x 37 x 34" 191 x 94 x 87 cm

35 RHF Corner Chaise 36 LHF Corner Chaise 80 x 37 x 34" 204 x 94 x 87 cm

40 RHF Sofa Split 39 LHF Sofa Split 88 x 37 x 34" 224 x 94 x 87 cm