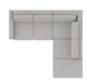

### POPULAR CONFIGURATIONS

12/35 112 x 80" 285 x 204 cm

07/35 90 x 80" 229 x 204 cm

12/40 112 x 88" 285 x 224 cm