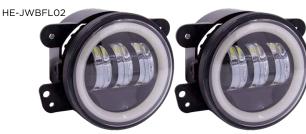

#### **HE-JWBFL02 WITH WHITE HALO**

- (3) 10w CREE LEDs
- 1.4a @13.8v (Halo Off), 1.6a @ 13.8v (Halo On), 1200 LM per Light
- Polycarbonate Lens
- LED Color: 6500K
- Dust/Water Resistance: IP67
- · HE-JWFLAH connector is required and sold separately