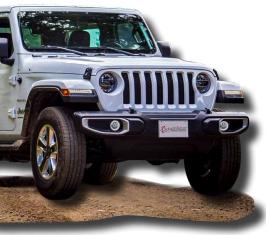

## HE-JWBFL01/HE-JWBFL02/HE-JWBFL02RGB 4" FOG LIGHT REPLACEMENT FOR NEW **JEEP JL'S (2018-UP)**

**SALES** 800-221-0932

Heise is proud to announce replacement fog light applications for the new 2018 Jeep Wrangler JL. You can now upgrade the look and feel of your stock JL's fog lights with our plug-n-go solution. Just pick your favorite style of fog light and us the **HE-JWFLAH** adapter harness, no cutting or modifications required.