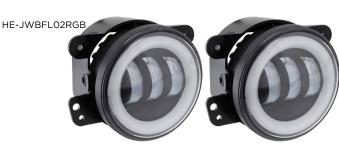

#### HE-JWBFL02RGB WITH RGB HALO

- (3) 10w CREE LEDs
- 1.4a @13.8v (Halo Off), 1.6a @ 13.8v (Halo On), 1200 LM per Light
- Polycarbonate Lens
- LED Color: 6500K
- Dust/Water Resistance: IP67
- HE-JWFLAH connector is required and sold separately