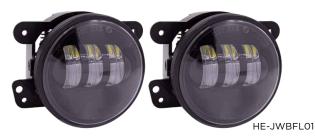

### HE-JWBFL01 (BLACK)/HE-JWSFL01 (SILVER)

- (6) 5w CREE LEDs
- 1.3a @13.8v, 1440 LM per Light
- Polycarbonate Lens
- LED Color: 6500K
- Dust/Water Resistance: IP67
- · HE-JWFLAH connector is required and sold separately