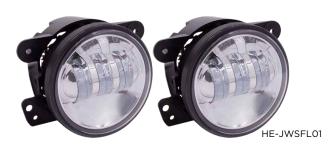

### HE-JWBFL01 (BLACK)/HE-JWSFL01 (SILVER)

- (6) 5w CREE LEDs
- 1.3a @13.8v, 1440 LM per Light
- Polycarbonate Lens
- LED Color: 6500K
- Dust/Water Resistance: IP67
- · HE-JWFLAH connector is required and sold separately