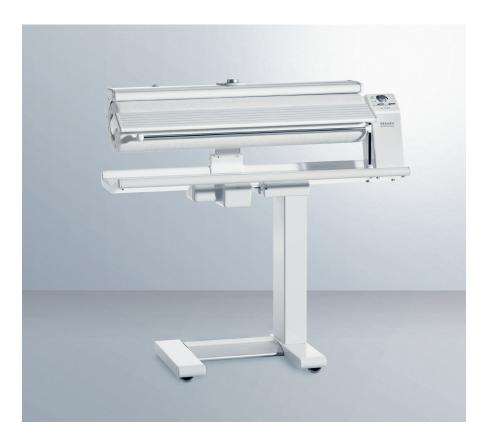

## HM 16-80 Rotary Ironer with Steam

The perfect linen processing tool for homes and small businesses

The Miele Professional HM 16-80 rotary ironer combines high throughput and ease of use for a crisp, professional finish. A wide roller allows you to press everything from shirts and pants to bed linens and tablecloths, all with brilliant results.

## MODEL OVERVIEW Color: White enamel Roller length: 32.5" Roller diameter: 6" Electric: 2 AC 208-240V 50-60Hz Plug: NEMA 6-20P 2-pole 20 A Item Number: 53168002USA Dimensions: 39" W x 38" H x 15" D

Miele, Inc. • 9 Independence Way • Princeton, NJ 08540 • 800-991-9380 • Fax: 609-419-4241 • www.miele-pro.com © 2016 Miele, Inc.