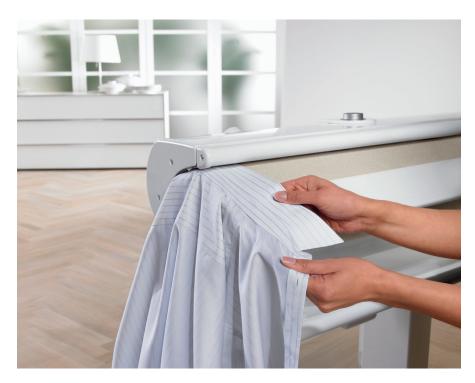

## HM 16-80 Rotary Ironer with Steam

The perfect linen processing tool for homes and small businesses

The Miele Professional HM 16-80 rotary ironer combines high throughput and ease of use for a crisp, professional finish. A wide roller allows you to press everything from shirts and pants to bed linens and tablecloths, all with brilliant results.

Various speeds can be set electronically to best suit the type of laundry being pressed. This ironer also offers steam heat and can be conveniently operated through the use of a foot pedal, allowing you to sit while you iron. In addition, the ironer has maneuverable rollers for quick and effortless transportation and folds away neatly for easy storage. Perfect for homes, B&B's, small inns, restaurants and cafés.