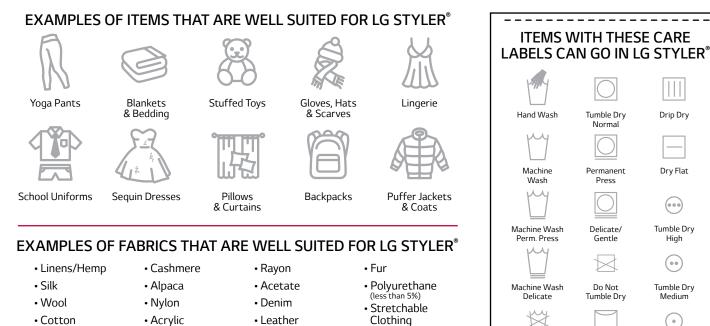

# WHAT CAN YOU PUT IN THE LG STYLER® STEAM CLOSET?

\*Additional cycles can be downloaded through the ThinQ® app. Cycle settings can vary by model. Check care tag labels and Owner's Manual for cycle options before use. Items such as shoes, electric blankets or items made from sponge rubber are not intended for use with the LG Styler.® Check the Owner's Manual for details.