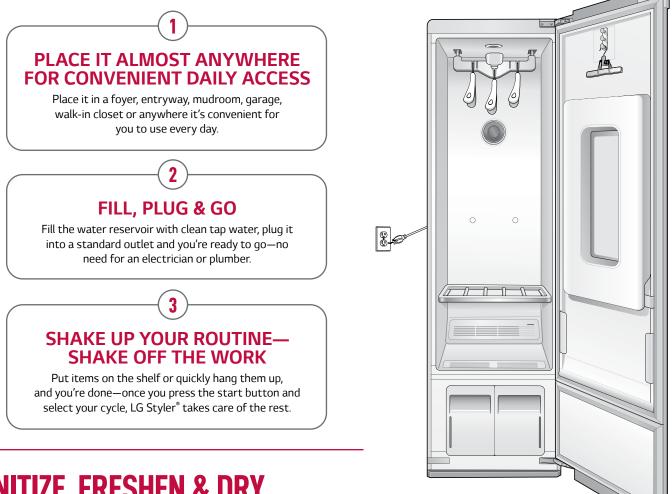

# SETUP IS AS SIMPLE AS 1, 2, 3

LG Styler<sup>®</sup> lives where you do with a slim design and ultra-quiet operation.

### **POWER ON**

Touch Power to turn on the LG Styler® Steam Closet.

### LOAD ITEMS

Hang or clip clothing and other items using LG's exclusive moving hangers. Items that can't be placed on hangers can sit on the shelf, while pants can be placed in the pants press.\*

### SELECT CYCLE Select a cycle by touching the icon

and toggling through the settings.

\*Accessories vary by model.

## START CYCLE

Touch and hold Start to begin the selected cycle. The display will indicate the cycle time and LG Styler® takes it from there.