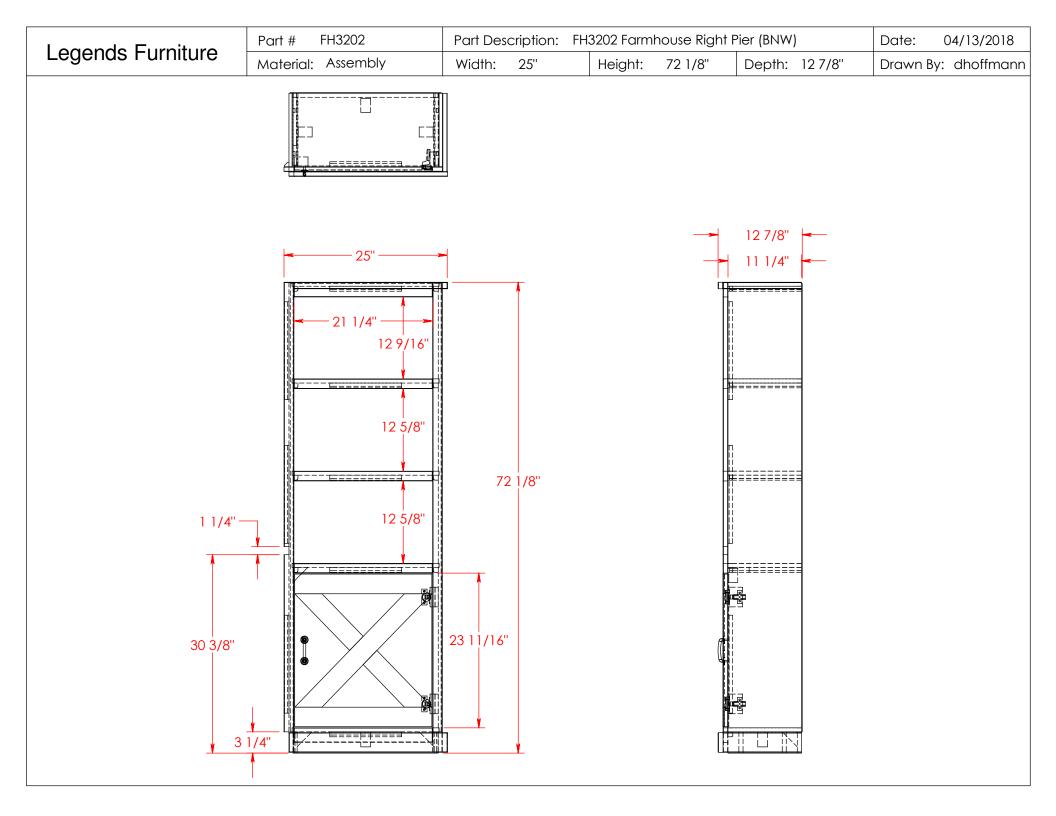

| Laganda Furnitura | Part # FH3201      | Part Description: FH3201 Farmhouse Left Pier (BNW) |                 | ier (BNW)     | Date: 04/13/2018    |
|-------------------|--------------------|----------------------------------------------------|-----------------|---------------|---------------------|
| Legends Furniture | Material: Assembly | Width: 25"                                         | Height: 72 1/8" | Depth: 127/8" | Drawn By: dhoffmann |
|                   |                    |                                                    |                 |               |                     |
|                   |                    |                                                    |                 |               |                     |
|                   |                    | 3 1/4"                                             |                 |               |                     |