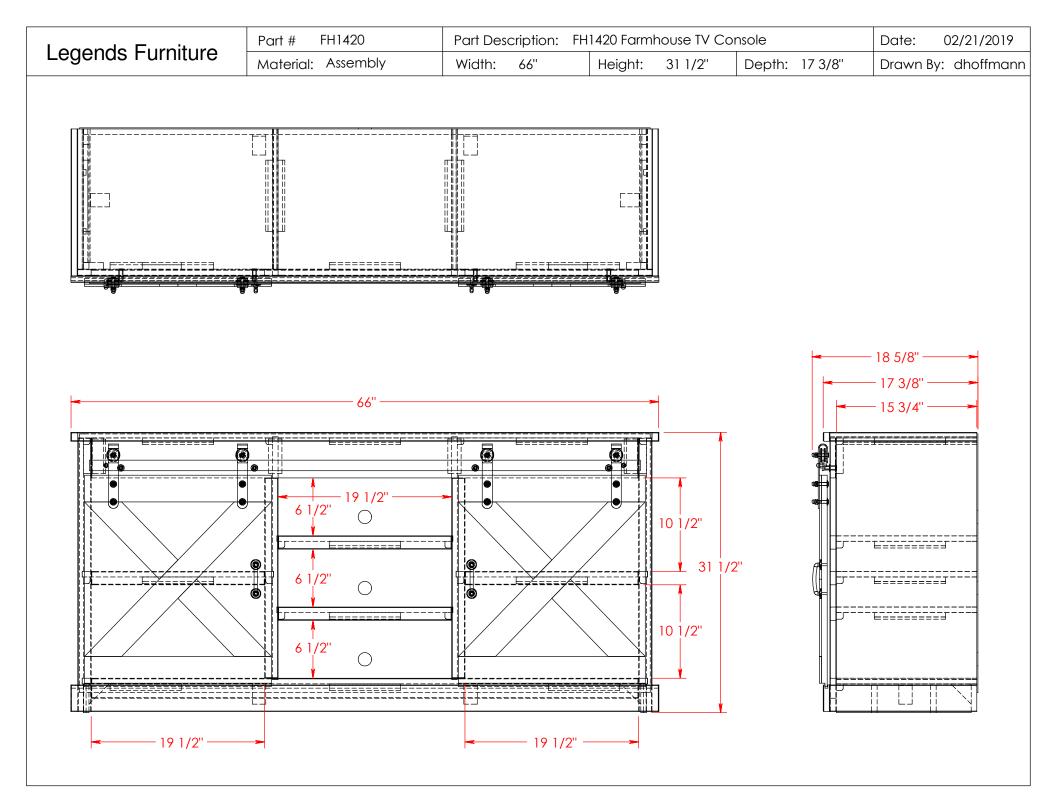

| Laganda Furnitura | Part # FH3201      | Part Description: FH3201 Farmhouse Left Pier (BNW) |                 | ier (BNW)     | Date: 04/13/2018    |
|-------------------|--------------------|----------------------------------------------------|-----------------|---------------|---------------------|
| Legends Furniture | Material: Assembly | Width: 25"                                         | Height: 72 1/8" | Depth: 127/8" | Drawn By: dhoffmann |
|                   |                    |                                                    |                 |               |                     |
|                   |                    |                                                    |                 |               |                     |
|                   |