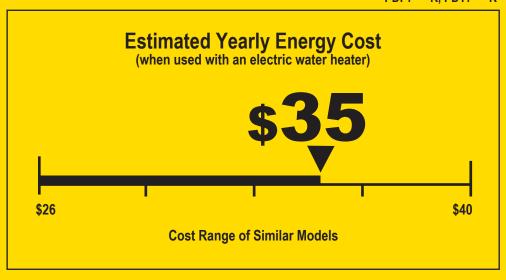

270<sub>kWh</sub>

**Estimated Yearly Electricity Use** 

\$23

Estimated Yearly Energy Cost (when used with a natural gas water heater)

Your cost will depend on your utility rates and use.

- Cost range based only on standard capacity models.
- Estimated energy cost based on four wash loads a week and a national average electricity cost of 13 cents per kWh and natural gas cost of \$1.052 per therm.
- For more information, visit www.ftc.gov/energy.