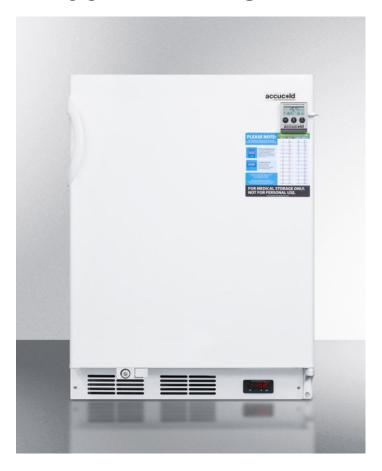

# VT65MLBIVACADA

32.25" x 23.63" x 23.5" (H x W x D)

ADA compliant built-in undercounter vaccine all-freezer with digital thermostat, temperature alarm, hospital grade cord, self-closing door, and front lock

### **Highlights:**

Medical grade design conforms with CDC guidelines for vaccine storage

32" height fits under lower ADA compliant counters

Capable of operating at -25° C for long-term preservation of temperature sensitive materials

#### **Product Features:**

| ADA compliant                       | 32" height to fit under lower ADA compliant counters                                                                                                   |
|-------------------------------------|--------------------------------------------------------------------------------------------------------------------------------------------------------|
| Slim undercounter dimensions        | 24" footprint is ideal for use under the counter                                                                                                       |
| Built-in capable                    | Front-breathing design allows built-in installation under counters                                                                                     |
| -25° C/-13° F capable               | Low temperature operation ideal for vaccines, pharmaceuticals, and other sensitive materials                                                           |
| Digital thermostat                  | Electronic controls for more precise temperature management                                                                                            |
| High/low temperature alarm          | Audible alarm sounds if the interior temperature rises or falls out of set range                                                                       |
| NIST calibrated temperature display | Alarm includes NIST calibrated display of the current interior and high/low temperature to the nearest tenth of a degree                               |
| Self-closing door                   | Door closes automatically when opened at angles less than 90°                                                                                          |
| Access port with contact            | Pre-installed probe with contact allows users to install their own monitoring equipment; customers can specify placement of the access port upon order |