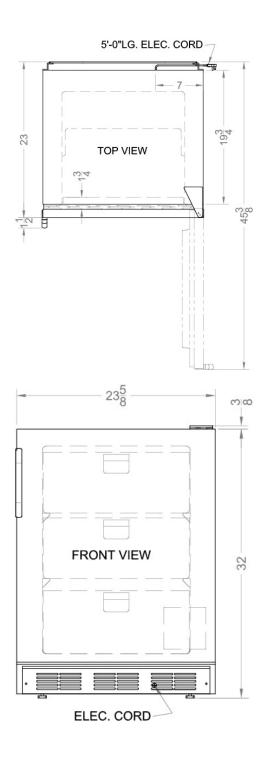

### **VT65MLBIVACADA Specifications:**

| Overview                                                                                                                                                                                                        |                                                                                                                                           |
|-----------------------------------------------------------------------------------------------------------------------------------------------------------------------------------------------------------------|-------------------------------------------------------------------------------------------------------------------------------------------|
| Height of Cabinet                                                                                                                                                                                               | 32.0" (81 cm)                                                                                                                             |
| Height to Hinge Cap                                                                                                                                                                                             | 32.25" (82 cm)                                                                                                                            |
| Width                                                                                                                                                                                                           | 23.63" (60 cm)                                                                                                                            |
| Depth                                                                                                                                                                                                           | 23.5" (60 cm)                                                                                                                             |
| Depth with Handle                                                                                                                                                                                               | 24.25" (62 cm)                                                                                                                            |
| Depth with door at 90°                                                                                                                                                                                          | 45.13" (115 cm)                                                                                                                           |
| Capacity                                                                                                                                                                                                        | 3.2 cu.ft. (91 L)                                                                                                                         |
| Defrost Type                                                                                                                                                                                                    | Manua                                                                                                                                     |
| Door                                                                                                                                                                                                            | White                                                                                                                                     |
| Cabinet                                                                                                                                                                                                         | White                                                                                                                                     |
| US Electrical Safety                                                                                                                                                                                            | UL                                                                                                                                        |
| Canadian Electrical<br>Safety                                                                                                                                                                                   | ULC                                                                                                                                       |
| Amps                                                                                                                                                                                                            | 1.3                                                                                                                                       |
| Voltage/Frequency                                                                                                                                                                                               | 115 V AC/60 Hz                                                                                                                            |
| Weight                                                                                                                                                                                                          | 105.0 lbs. (48 kg                                                                                                                         |
| Shipping Weight                                                                                                                                                                                                 | 110.0 lbs. (50 kg)                                                                                                                        |
| Parts & Labor Warranty                                                                                                                                                                                          | 2 Years                                                                                                                                   |
| Compressor Warranty                                                                                                                                                                                             | 5 Years                                                                                                                                   |
| Freezer                                                                                                                                                                                                         |                                                                                                                                           |
| Fieezei                                                                                                                                                                                                         |                                                                                                                                           |
| Door Swing                                                                                                                                                                                                      | RHD                                                                                                                                       |
|                                                                                                                                                                                                                 |                                                                                                                                           |
| Door Swing                                                                                                                                                                                                      | Factory Reversible                                                                                                                        |
| Door Swing Reversible                                                                                                                                                                                           | Factory Reversible 24.25" (62 cm)                                                                                                         |
| Door Swing Reversible Interior Height                                                                                                                                                                           | Factory Reversible<br>24.25" (62 cm)<br>17.75" (45 cm)                                                                                    |
| Door Swing Reversible Interior Height Interior Width                                                                                                                                                            | Factory Reversible<br>24.25" (62 cm)<br>17.75" (45 cm)<br>16.5" (42 cm)                                                                   |
| Door Swing Reversible Interior Height Interior Width Interior Depth                                                                                                                                             | Factory Reversible 24.25" (62 cm) 17.75" (45 cm) 16.5" (42 cm) Digita                                                                     |
| Door Swing Reversible Interior Height Interior Width Interior Depth Thermostat Type                                                                                                                             | Factory Reversible 24.25" (62 cm) 17.75" (45 cm) 16.5" (42 cm) Digita Exterior                                                            |
| Door Swing Reversible Interior Height Interior Width Interior Depth Thermostat Type Fan Type                                                                                                                    | Factory Reversible 24.25" (62 cm) 17.75" (45 cm) 16.5" (42 cm) Digita Exterior                                                            |
| Door Swing Reversible Interior Height Interior Width Interior Depth Thermostat Type Fan Type Refrigerant Type                                                                                                   | Factory Reversible 24.25" (62 cm) 17.75" (45 cm) 16.5" (42 cm) Digita Exterior R134a                                                      |
| Door Swing Reversible Interior Height Interior Width Interior Depth Thermostat Type Fan Type Refrigerant Type Refrigerant Amount                                                                                | Factory Reversible 24.25" (62 cm) 17.75" (45 cm) 16.5" (42 cm) Digita Exterior R134a 2.7 oz                                               |
| Door Swing Reversible Interior Height Interior Width Interior Depth Thermostat Type Fan Type Refrigerant Type Refrigerant Amount High Side PSI                                                                  | Factory Reversible 24.25" (62 cm) 17.75" (45 cm) 16.5" (42 cm) Digita Exterior R134a 2.7 oz 235.0                                         |
| Door Swing Reversible Interior Height Interior Width Interior Depth Thermostat Type Fan Type Refrigerant Type Refrigerant Amount High Side PSI Low Side PSI                                                     | Factory Reversible 24.25" (62 cm) 17.75" (45 cm) 16.5" (42 cm) Digita Exterior R134a 2.7 oz 235.0 70.0 Yes                                |
| Door Swing Reversible Interior Height Interior Width Interior Depth Thermostat Type Fan Type Refrigerant Type Refrigerant Amount High Side PSI Interior Drawers                                                 | Factory Reversible 24.25" (62 cm) 17.75" (45 cm) 16.5" (42 cm) Digita Exterior R134a 2.7 oz 235.0 70.0                                    |
| Door Swing Reversible Interior Height Interior Width Interior Depth Thermostat Type Fan Type Refrigerant Type Refrigerant Amount High Side PSI Low Side PSI Interior Drawers Drawers Qty                        | RHD Factory Reversible 24.25" (62 cm) 17.75" (45 cm) 16.5" (42 cm) Digita Exterior R134a 2.7 oz 235.0 70.0 Yes 6.5" (17 cm) 17.5" (44 cm) |
| Door Swing Reversible Interior Height Interior Width Interior Depth Thermostat Type Fan Type Refrigerant Type Refrigerant Amount High Side PSI Low Side PSI Interior Drawers Drawers Qty Compressor Step Height | Factory Reversible 24.25" (62 cm) 17.75" (45 cm) 16.5" (42 cm) Digita Exterior R134a 2.7 oz 235.0 70.0 Yes 6.5" (17 cm)                   |