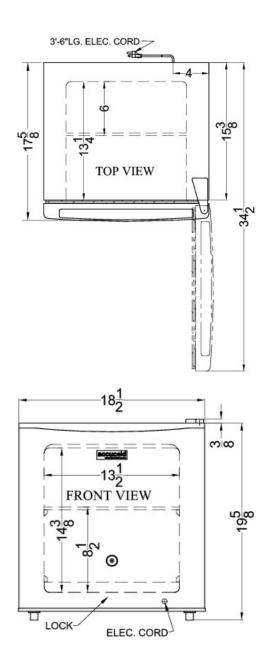

#### **FS24L Specifications:**

| Height of Cabinet                                                                                                                                                          |                                                                               |
|----------------------------------------------------------------------------------------------------------------------------------------------------------------------------|-------------------------------------------------------------------------------|
|                                                                                                                                                                            | 19.63" (50 cm)                                                                |
| Height to Hinge Cap                                                                                                                                                        | 20.0" (51 cm)                                                                 |
| Width                                                                                                                                                                      | 18.5" (47 cm)                                                                 |
| Depth                                                                                                                                                                      | 17.63" (45 cm)                                                                |
| Depth with door at 90°                                                                                                                                                     | 34.5" (88 cm)                                                                 |
| Capacity                                                                                                                                                                   | 1.4 cu.ft. (40 L)                                                             |
| Defrost Type                                                                                                                                                               | Manual                                                                        |
| Door                                                                                                                                                                       | White                                                                         |
| Cabinet                                                                                                                                                                    | White                                                                         |
| US Electrical Safety                                                                                                                                                       | ETL                                                                           |
| Canadian Electrical Safety                                                                                                                                                 | ETL-C                                                                         |
| Amps                                                                                                                                                                       | 0.8                                                                           |
| Voltage/Frequency                                                                                                                                                          | 115 V AC/60 Hz                                                                |
| Weight                                                                                                                                                                     | 31.0 lbs. (14 kg)                                                             |
| Shipping Weight                                                                                                                                                            | 33.0 lbs. (15 kg)                                                             |
| Parts & Labor Warranty                                                                                                                                                     | 1 Year                                                                        |
|                                                                                                                                                                            |                                                                               |
| Compressor Warranty                                                                                                                                                        | 5 Years                                                                       |
| Compressor Warranty Freezer                                                                                                                                                | 5 Years                                                                       |
|                                                                                                                                                                            | 5 Years                                                                       |
| Freezer                                                                                                                                                                    |                                                                               |
| Freezer Door Swing                                                                                                                                                         | RHD                                                                           |
| Freezer  Door Swing  Reversible                                                                                                                                            | RHD<br>Yes                                                                    |
| Freezer  Door Swing  Reversible  Interior Height                                                                                                                           | RHD<br>Yes<br>14.38" (37 cm)                                                  |
| Freezer  Door Swing  Reversible  Interior Height  Interior Width                                                                                                           | RHD<br>Yes<br>14.38" (37 cm)<br>13.5" (34 cm)                                 |
| Freezer  Door Swing  Reversible  Interior Height  Interior Width  Interior Depth                                                                                           | RHD<br>Yes<br>14.38" (37 cm)<br>13.5" (34 cm)<br>13.25" (34 cm)               |
| Freezer  Door Swing  Reversible  Interior Height  Interior Width  Interior Depth  Shelf Type                                                                               | RHD Yes 14.38" (37 cm) 13.5" (34 cm) 13.25" (34 cm) Wire                      |
| Freezer  Door Swing  Reversible  Interior Height  Interior Width  Interior Depth  Shelf Type  Shelf Qty                                                                    | RHD Yes 14.38" (37 cm) 13.5" (34 cm) 13.25" (34 cm) Wire                      |
| Freezer  Door Swing  Reversible  Interior Height  Interior Width  Interior Depth  Shelf Type  Shelf Qty  Thermostat Type                                                   | RHD Yes 14.38" (37 cm) 13.5" (34 cm) 13.25" (34 cm) Wire 1 Dial               |
| Freezer  Door Swing Reversible Interior Height Interior Width Interior Depth Shelf Type Shelf Qty Thermostat Type Refrigerant Type                                         | RHD Yes 14.38" (37 cm) 13.5" (34 cm) 13.25" (34 cm) Wire 1 Dial R134a         |
| Freezer  Door Swing  Reversible  Interior Height  Interior Depth  Shelf Type  Shelf Qty  Thermostat Type  Refrigerant Type  Refrigerant Amount                             | RHD Yes 14.38" (37 cm) 13.5" (34 cm) 13.25" (34 cm) Wire 1 Dial R134a 1.5 oz. |
| Freezer  Door Swing  Reversible  Interior Height  Interior Width  Interior Depth  Shelf Type  Shelf Qty  Thermostat Type  Refrigerant Type  Refrigerant Amount  Level Legs | RHD Yes 14.38" (37 cm) 13.5" (34 cm) Wire 1 Dial R134a 1.5 oz.                |