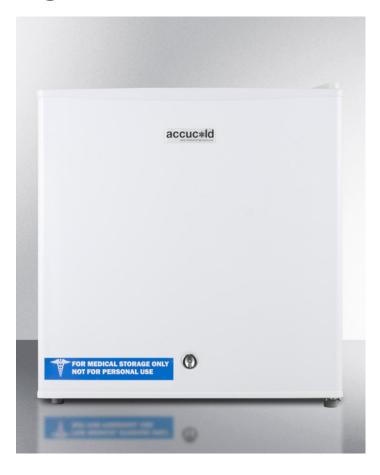

### accuc@ld

# FS24L

20" x 18.5" x 17.63" (H x W x D)

Compact all-freezer for general purpose use, manual defrost with lock

#### **Highlights:**

Compact "cube" size is ideal for use on top of counters

Factory installed lock provides security you can count on

Designed for general purpose use in medical and scientific facilities