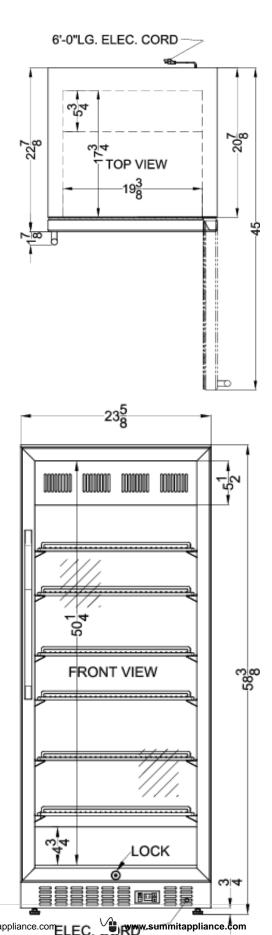

### **ACR1151 Specifications:**

| Overview                                                                                                                                                                                   |                                                                                      |
|--------------------------------------------------------------------------------------------------------------------------------------------------------------------------------------------|--------------------------------------------------------------------------------------|
| Height of Cabinet                                                                                                                                                                          | 58.38" (148 cm)                                                                      |
| Width                                                                                                                                                                                      | 23.63" (60 cm)                                                                       |
| Depth                                                                                                                                                                                      | 22.88" (58 cm)                                                                       |
| Depth with Handle                                                                                                                                                                          | 24.0" (61 cm)                                                                        |
| Depth with door at 90°                                                                                                                                                                     | 45.0" (114 cm)                                                                       |
| Capacity                                                                                                                                                                                   | 11.0 cu.ft. (311 L)                                                                  |
| Defrost Type                                                                                                                                                                               | Frost-Free                                                                           |
| Door                                                                                                                                                                                       | Glass                                                                                |
| Cabinet                                                                                                                                                                                    | Stainless Steel                                                                      |
| US Electrical Safety                                                                                                                                                                       | ETL                                                                                  |
| Canadian Electrical<br>Safety                                                                                                                                                              | ETL-C                                                                                |
| Sanitation                                                                                                                                                                                 | ETL-S                                                                                |
| Amps                                                                                                                                                                                       | 1.7                                                                                  |
| Voltage/Frequency                                                                                                                                                                          | 115 V AC/60 Hz                                                                       |
| Weight                                                                                                                                                                                     | 141.0 lbs. (64 kg)                                                                   |
| Shipping Weight                                                                                                                                                                            | 146.0 lbs. (66 kg)                                                                   |
| Parts & Labor Warranty                                                                                                                                                                     | 1 Year                                                                               |
| Compressor Warranty                                                                                                                                                                        | 5 Years                                                                              |
| Refrigerator Features                                                                                                                                                                      |                                                                                      |
| Door Swing                                                                                                                                                                                 | RHD                                                                                  |
| Reversible                                                                                                                                                                                 |                                                                                      |
|                                                                                                                                                                                            | No                                                                                   |
| Shelf Type                                                                                                                                                                                 | No<br>Chrome                                                                         |
|                                                                                                                                                                                            |                                                                                      |
| Shelf Type                                                                                                                                                                                 | Chrome                                                                               |
| Shelf Type<br>Shelf Qty                                                                                                                                                                    | Chrome 6                                                                             |
| Shelf Type Shelf Qty Adjustable Shelves                                                                                                                                                    | Chrome<br>6<br>Yes                                                                   |
| Shelf Type Shelf Qty Adjustable Shelves Thermostat Type                                                                                                                                    | Chrome 6 Yes Digital Interior and                                                    |
| Shelf Type Shelf Qty Adjustable Shelves Thermostat Type Fan Type                                                                                                                           | Chrome 6 Yes Digital Interior and Exterior                                           |
| Shelf Type Shelf Qty Adjustable Shelves Thermostat Type Fan Type Refrigerant Type                                                                                                          | Chrome 6 Yes Digital Interior and Exterior R600a                                     |
| Shelf Type Shelf Qty Adjustable Shelves Thermostat Type Fan Type Refrigerant Type Refrigerant Amount                                                                                       | Chrome 6 Yes Digital Interior and Exterior R600a 1.66oz.                             |
| Shelf Type Shelf Qty Adjustable Shelves Thermostat Type Fan Type Refrigerant Type Refrigerant Amount High Side PSI                                                                         | Chrome 6 Yes Digital Interior and Exterior R600a 1.66oz. 270.0                       |
| Shelf Type Shelf Qty Adjustable Shelves Thermostat Type Fan Type Refrigerant Type Refrigerant Amount High Side PSI Low Side PSI                                                            | Chrome 6 Yes Digital Interior and Exterior R600a 1.66oz. 270.0 105.0                 |
| Shelf Type Shelf Qty Adjustable Shelves Thermostat Type Fan Type Refrigerant Type Refrigerant Amount High Side PSI Low Side PSI Level Legs Qty                                             | Chrome 6 Yes Digital Interior and Exterior R600a 1.66oz. 270.0 105.0                 |
| Shelf Type Shelf Qty Adjustable Shelves Thermostat Type Fan Type Refrigerant Type Refrigerant Amount High Side PSI Low Side PSI Level Legs Qty Interior Light                              | Chrome 6 Yes Digital Interior and Exterior R600a 1.66oz. 270.0 105.0 4 Yes           |
| Shelf Type Shelf Qty Adjustable Shelves Thermostat Type Fan Type Refrigerant Type Refrigerant Amount High Side PSI Low Side PSI Level Legs Qty Interior Light Temperature Range            | Chrome 6 Yes Digital Interior and Exterior R600a 1.66oz. 270.0 105.0 4 Yes           |
| Shelf Type Shelf Qty Adjustable Shelves Thermostat Type Fan Type Refrigerant Type Refrigerant Amount High Side PSI Low Side PSI Level Legs Qty Interior Light Temperature Range Dimensions | Chrome 6 Yes Digital Interior and Exterior R600a 1.66oz. 270.0 105.0 4 Yes 2° to 8°C |

| Compressor Step Height | 4.75" (12 cm)  |
|------------------------|----------------|
| Compressor Step Width  | 19.38" (49 cm) |
| Compressor Step Depth  | 5.75" (15 cm)  |

info@summitappliance.comELEC