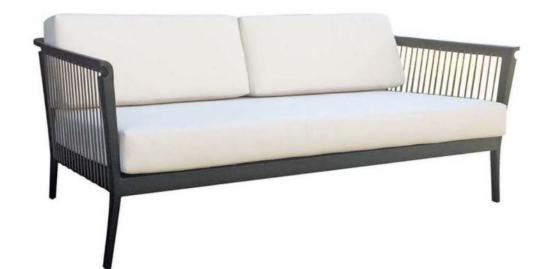

## **COPACABANA** Sofa

#### DESIGN

The Copacabana collection is visually striking, featuring a clean, open, contemporary design and modular configuration. With premium, tailored deep cushioning, this contract-graded collection is extremely durable and weather resistant.

#### FRAME

A classic black powder-coated aluminum frame is complemented by a brown braided-polypropylene rope(constructed of sturdy PVC tubing and a fiber core).