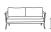

# COPACABANA 2-Seater Right Arm

## FN55052BRN-R

Seat Height\*: 17.5" (w/ Cushions)

Overall Height: 27"

Arm Height: 27

Weight: 48 LBS

Depth: 32.5"

Width: 65"