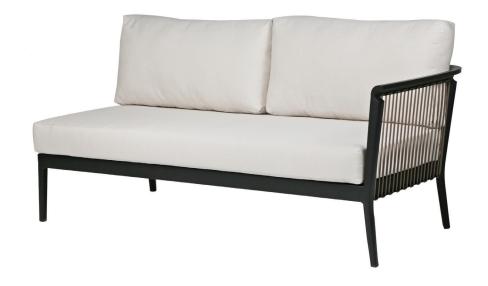

# COPACABANA 2-Seater Right Arm

## FN55052BRN-R

Seat Height\*: 17.5" (w/ Cushions)

Overall Height: 27"

Arm Height: 27

Weight: 48 LBS

Depth: 32.5"

Width: 65"

### DESIGN

The Copacabana collection is visually striking, featuring a clean, open, contemporary design and modular configuration. With premium, tailored deep cushioning, this contract-graded collection is extremely durable and weather resistant.

#### FRAME

A classic black powder-coated aluminum frame is complemented by a brown braided-polypropylene rope(constructed of sturdy PVC tubing and a fiber core).