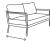

# CUBO 2-Seater Right Arm

## FN61252COK-R

Seat Height\*: 18" w/cushion

Overall Height: 25.5"

Arm Height: 25.5"

Weight: 77 LBS

Depth: 39.5"

Width: 57.75"

### TECHNICAL INFORMATION

 Weave: Resin – Creamy Oak COK round 7mm Aluminum – Pearl Grey PGR

• Frame: Aluminum

Modular design of sectional provides flexibility and style

Chairs with wood grain finished aluminum legs

Chair with slanted back and seat panel dropping inwards to offer great comfort

Interlocking system to secure sectional pieces

Max. weight load: 350 LBS per seat

Contract quality

• For outdoor use only