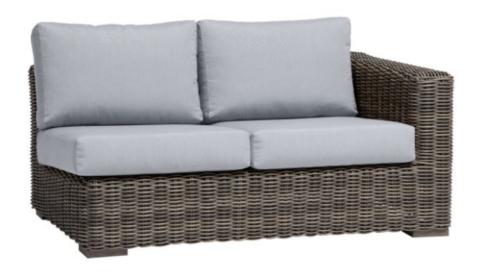

# CUBO 2-Seater Right Arm

## FN61252COK-R

Seat Height\*: 18" w/cushion

Overall Height: 25.5"

Arm Height: 25.5"

Weight: 77 LBS

Depth: 39.5"

Width: 57.75"

### TECHNICAL INFORMATION

 Weave: Resin – Creamy Oak COK round 7mm Aluminum – Pearl Grey PGR

• Frame: Aluminum

Modular design of sectional provides flexibility and style

Chairs with wood grain finished aluminum legs

Chair with slanted back and seat panel dropping inwards to offer great comfort

Interlocking system to secure sectional pieces

Max. weight load: 350 LBS per seat

Contract quality

• For outdoor use only