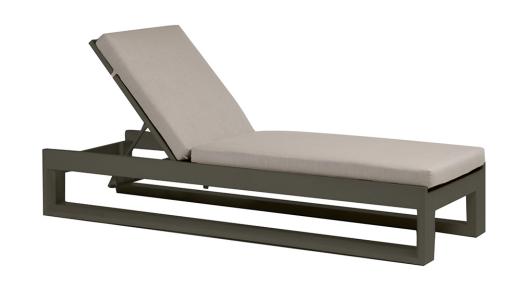

## **ELEMENT 5.0 Adjustable Lounger**

### FN57020ASG

Seat Height\*: 17" w/cushion Overall Height: 13"

Depth: 80" Weight: 76 LBS

Width: 28.5"

#### DESIGN

Our Element 5.0 collection takes inspiration by its casual yet elegant style that is truly made to withstand all the elements nature can bring. It's constructed by using strong yet bold and defining lines, while still light in weight with hand brushed aluminum frames. Element 5.0 has perfected itself to be strong, durable, versatile, movable, and usable year round. The weather-resistant reticulate foam seat cushions combined with generous modular group seating becomes your go-to all season entertainment center. With all these splendid details wrapped up in Element 5.0, your only decisions left are who to invite and which drinks to serve in season.