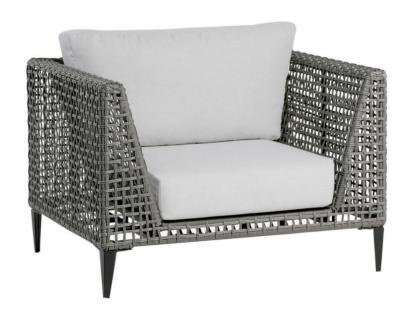

# **GENVAL Club Chair**

# RATANA

Weave: Durarope™ Finish: Grey

## FN57201GRY

Seat Height\*: 16.5" w/cushion

Arm Height: 29.5" Overall Height: 29.5"

Depth: 35" Weight: 47 LBS

Width: 44"

#### DESIGN

The Genval collection brings to mind the romantic lakeside with that picturesque natural Belgium small town feel, that makes you want to sit and indulge every breathtaking moment. Featured with our grey rope woven intertwined pattern design and accented with black power coated aluminum frames, this by the lake inspired set is the perfect unit to create your own custom configuration. Made with durable polypropylene rope material that is weather-resistant, and durable faux concrete pattern aluminum tops for both coffee and ends tables. Genval is ready to make you feel at one with nature by bringing you outdoors with this contemporary sectional furniture set only by Ratana.