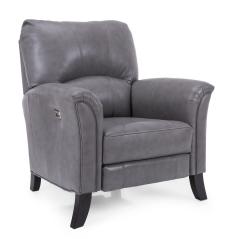

## **DECOR-REST**

Recliner chair available in both power and manual. Experience super Canadian made comfort with this chair's semi attached pillow back and high curved arm rests.

#### **Items Available**

Push Back Chair: 36" L x 36" D x 41" H Power Chair: 36" L x 36" D x 41" H

#### **Additional Dimensions**

Arm Height: 28" Seat Depth: 19" Seat Height: 19"

#### **Features**

- Sinuous spring construction
- 1.9 lb. Standard Foam ONLY
- Semi-attached back cushion
- Tight seat cushion with self-welt
- Leg type: hardwood (attached)
- Recliner Chair
- POWER available with 5V USB controller. Leggett and Platt Zero Wall Mechanism
- Available battery backup option