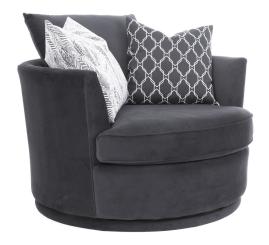

## 2991 Swivel Chair 46"

# **DECOR-REST**

Round out your living room with the contemporary curves of this chair lounger. This inviting swivel chair beckons you to kick off your shoes and snuggle up. A tight barrel back completes the circle with a loss back pillow and several oversized throw pillows.

#### **Pillows**

- 22" x 22" pillows
- Water fowl feather encased in a 100% cotton twill
- Your choice of fabric cover with regular stitch
- Zipper

#### **Features**

- Spring Back: Sinuous Spring Construction Seat: Webbing
- 1.9 lb. Standard Foam, Option of Firm
- Loose back, box seat with self-welt
- Leg Type: Swivel Base
- Available in a 59" Swivel Chair & a Stationary Chair Style 2992