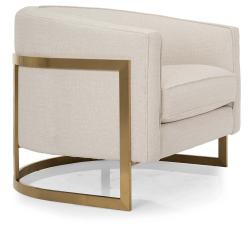

# 2781

Chair is a 1970's inspired silhouette, a modern take on the club chair. Supported by a sleek metal frame, the sloped arm design offers comfort with an enveloping rounded back.

#### Features

- Sinuous spring construction
- 1.9 lb. Standard Seat Foam. Option of Firm
- Tight back
- Box seat cushion with self-welt
- Metal frame with brass or pewter finish