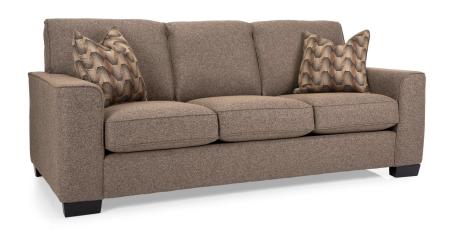

# **DECOR-REST**

Sofa with wide arm and Semi Attached back offers a Modern look for a transitional lifestyle. Quality Canadian made upholstery. Optional wood or chrome sofa legs allow you to play with the style.

### **Items Available**

Sofa: 86" L x 39" D x 38" H Loveseat: 63" L x 39" D x 38" H Chair: 40" L x 39" D x 38" H

#### **Additional Dimensions**

Arm Height: 26" Seat Depth: 22" Seat Height: 19"

#### **Pillows**

- 20" x 20" pillows
- Water fowl feather filled
- Encased in a 100% cotton twill
- Your choice of fabric cover
- With self-welt
- Zipper

#### **Features**

- Sinuous spring construction
- 1.9 lb. Standard Seat Foam. Option of Firm
- Semi-attached back cushions
- Box seat cushions with self-welt
- Leg type: 3" rectangle wood or 2" chrome