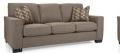

# **DECOR-REST**

Sofa with wide arm and Semi Attached back offers a Modern look for a transitional lifestyle. Quality Canadian made upholstery. Optional wood or chrome sofa legs allow you to play with the style.

### **Items Available**

Sofa: 86" L x 39" D x 38" H Loveseat: 63" L x 39" D x 38" H Chair: 40" L x 39" D x 38" H