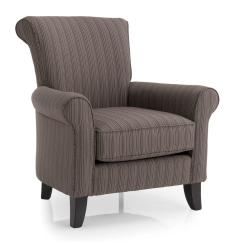

# **DECOR-REST**

Chair with rolled back and rounded arms is perfect for a more traditional lifestyle.
Curved wood legs on a reinforced hardwood frame provide a firm yet flexible support system.

#### Items Available

Chair: 35" L x 35" D x 38" H Ottoman: 24" L x 19" D x 17" H

# **Additional Dimensions**

Arm Height: 25" Seat Depth: 22" Seat Height: 19"

# **Features**

- Sinuous spring construction
- 1.9 lb. Standard Seat Foam. Option of Firm
- Tight high back cushion
- Box seat cushions with self-welt
- Leg type: hardwood (attached)