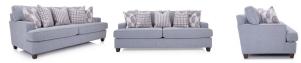

## 2052

Casual Comfort Sofa offers clean lines and fits easily into any modern or transitional home decor. This sofa boosts deep seating and loose back cushions for extra cozy living. Seat cushions wrap effortlessly around armrests for dramatic "bullnose" seating.

#### Items Available

Sofa: 92" L x 44" D x 42" H Loveseat: 66" L x 44" D x 42" H Chair: 40" L x 44" D x 42" H Ottoman: 40" L x 23" D x 18" H