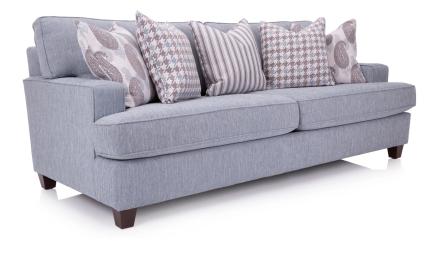

## 2052

Casual Comfort Sofa offers clean lines and fits easily into any modern or transitional home decor. This sofa boosts deep seating and loose back cushions for extra cozy living. Seat cushions wrap effortlessly around armrests for dramatic "bullnose" seating.

#### Pillows

- 22" x 22" pillows
- Pillow Insert: Recycled Leather, Fibre & Foam
- Your choice of fabric cover
- With self-welt
- Zipper

#### Features

- Sinuous Spring Construction
- 1.9 lb. SOFT Seat Foam. Option of Standard
- Loose back, box seat
- With self-welt
- Leg Type: 3" Square wood, not attached