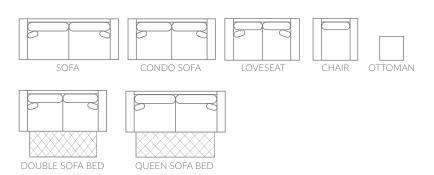

## **Full Collection**

As an inherent quality of a hand-crafted product, all dimensions are approximate

| item            |         |      |      |      |       |       |       |
|-----------------|---------|------|------|------|-------|-------|-------|
| sofa            | 1802-38 | L80" | D38" | H34" | AH21" | SH19" | SD23" |
| condo sofa      | 1802-37 | L72" | D38" | H34" | AH21" | SH19" | SD23" |
| loveseat        | 1802-35 | L57" | D38" | H34" | AH21" | SH19" | SD23" |
| chair           | 1802-20 | L34" | D38" | H34" | AH21" | SH19" | SD23" |
| ottoman         | 1802-14 | L26" | D22" | H18" |       |       |       |
| double sofa bed | 1802-80 | L72" | D38" | H34" | AH21" | SH19" | SD23" |
| queen sofa bed  | 1802-88 | L80" | D38" | H34" | AH21" | SH19" | SD23" |