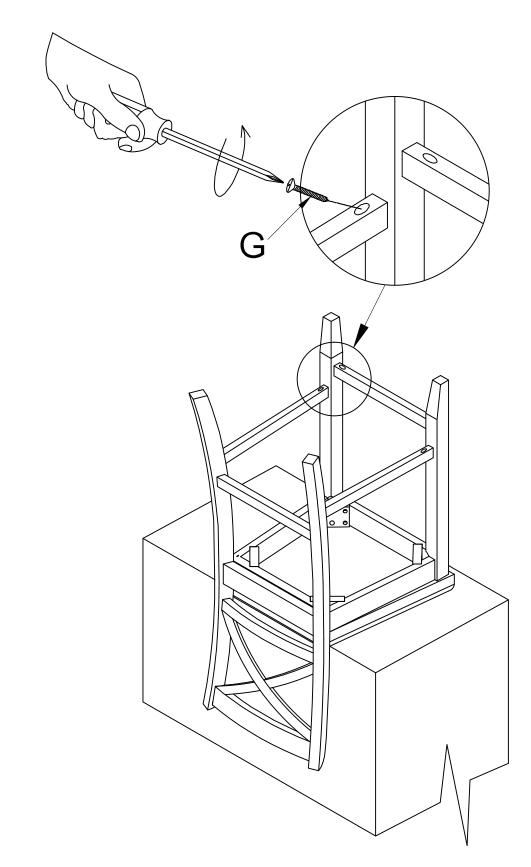

</u> TO ORDER REPLACEMENT PARTS AND FOR CARE INSTRUCTIONS ON YOUR NEWLY PURCHASED FURNITURE.

#### **IMPORTANT**

PLEASE USE ALL THE HARDWARE MENTIONED ABOVE. THEY WILL ASSURE THE ITEM STABILITY. AND SAFETY.

#### TOOLS REQUIRED

A STANDARD PHILLIPS HEAD SCREWDRIVER (NOT PROVIDED) AND AN ALLEN WRENCH "F" (PROVIDED) ARE REQUIRED TO ASSEMBLE THIS UNIT. USE A PLASTIC HERD MALLET,NOT PROVIDED, TO TAP IN STRETCHERS OR OTHER COMPONENTS.



## **PART IDENTIFICATION:**

| CODE | DESCRIPTION     | QTY |
|------|-----------------|-----|
| 1    | CHAIR BACK      | 1   |
| 2-3  | SEAT FRAME      | 1   |
| 4    | FRONT RIGHT LEG | 1   |
| 5    | FRONT LEFT LEG  | 1   |
| 6    | RIGHT STRETCHER | 1   |
| 7    | LEFT STRETCHER  | 1   |
| 8    | FOOT REST       | 1   |









STEP 2





<u>STEP 3</u>





# LIMITED 6 MONTHS WARRANTY WHAT IS COVERED

This product is covered under our manufacturer's 6 months limited warranty (Linon homeDécor Products). To ensure your complete satisfaction, this warrants to the original purchaser that the Linon supplied item is free from defects in material and workmanship, as of the date of purchase, and that it will, under normal use and proper care, remain so for six months after the date of purchase.

Replacement of missing or initially defective parts will be sent, at no charge, for a period of 30 days from the date of purchase with valid proof of purchase providing the parts are availablie in our warehouse and the item purchased is part of our current inventory.

Attention: This chair is designed for household use only and not for commercial use This