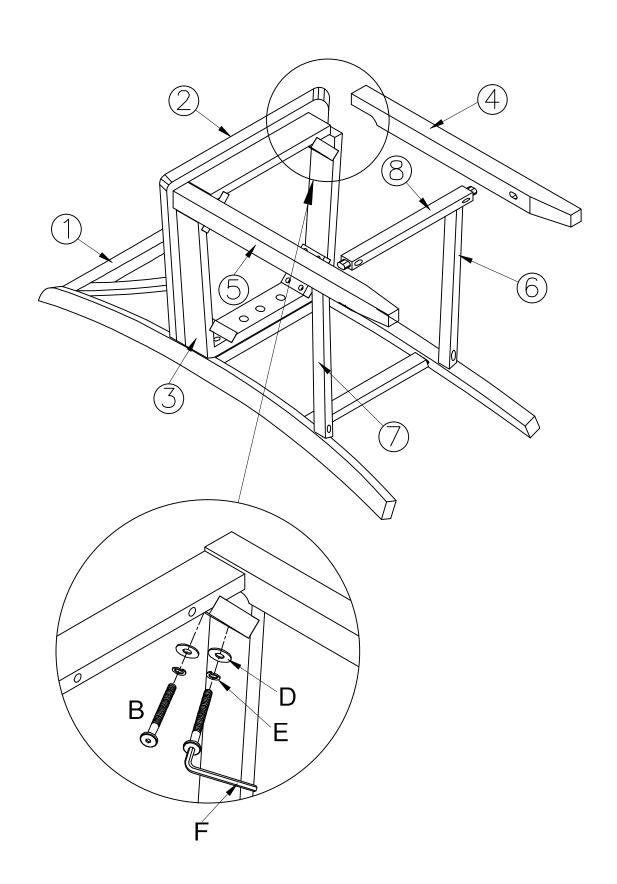

TE <u>WWW.LINON.COM</u> TO ORDER REPLACEMENT PARTS AND FOR CARE INSTRUCTIONS ON YOUR NEWLY PURCHASED FURNITURE.

#### **IMPORTANT**

PLEASE USE ALL THE HARDWARE MENTIONED ABOVE. THEY WILL ASSURE THE ITEM STABILITY. AND SAFETY.

#### TOOLS REQUIRED

A STANDARD PHILLIPS HEAD SCREWDRIVER (NOT PROVIDED) AND AN ALLEN WRENCH "F" (PROVIDED) ARE REQUIRED TO ASSEMBLE THIS UNIT. USE A PLASTIC HERD MALLET,NOT PROVIDED, TO TAP IN STRETCHERS OR OTHER COMPONENTS.



## **PART IDENTIFICATION:**

| CODE | DESCRIPTION     | QTY |
|------|-----------------|-----|
| 1    | CHAIR BACK      | 1   |
| 2-3  | SEAT FRAME      | 1   |
| 4    | FRONT RIGHT LEG | 1   |
| 5    | FRONT LEFT LEG  | 1   |
| 6    | RIGHT STRETCHER | 1   |
| 7    | LEFT STRETCHER  | 1   |
| 8    | FOOT REST       | 1   |









STEP 2





<u>STEP 3</u>





# LIMITED 6 MONTHS WARRANTY WHAT IS COVERED

This product is covered under our manufacturer's 6 months limited warranty (Linon homeDécor Products). To ensure your complete satisfaction, this warrants to the original purchaser that the Linon supplied item is free from defects in material and workmanship, as of the date of purchase, and that it will, under normal use and proper care, remain so for six months after the date of purchase.

Replacement of missing or initially defective parts will be sent, at no charge, for a period of 30 days from the date of purchase with valid proof of purchase providing the parts are availablie in our warehouse and the item purchased is part of our current inventory.

Attention: This chair is designed for household use only and not for