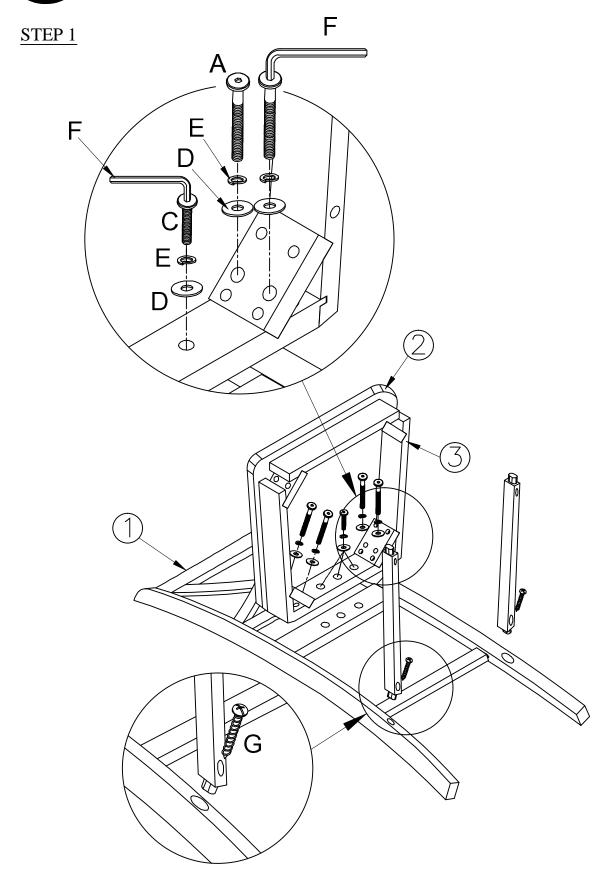

T OUR WEB SITE <u>WWW.LINON.COM</u> TO ORDER REPLACEMENT PARTS AND FOR CARE INSTRUCTIONS ON YOUR NEWLY PURCHASED FURNITURE.

#### **IMPORTANT**

PLEASE USE ALL THE HARDWARE MENTIONED ABOVE. THEY WILL ASSURE THE ITEM STABILITY. AND SAFETY.

#### TOOLS REQUIRED

A STANDARD PHILLIPS HEAD SCREWDRIVER (NOT PROVIDED) AND AN ALLEN WRENCH "F" (PROVIDED) ARE REQUIRED TO ASSEMBLE THIS UNIT. USE A PLASTIC HERD MALLET,NOT PROVIDED, TO TAP IN STRETCHERS OR OTHER COMPONENTS.



## **PART IDENTIFICATION:**

| CODE | DESCRIPTION     | QTY |
|------|-----------------|-----|
| 1    | CHAIR BACK      | 1   |
| 2-3  | SEAT FRAME      | 1   |
| 4    | FRONT RIGHT LEG | 1   |
| 5    | FRONT LEFT LEG  | 1   |
| 6    | RIGHT STRETCHER | 1   |
| 7    | LEFT STRETCHER  | 1   |
| 8    | FOOT REST       | 1   |









STEP 2





<u>STEP 3</u>





# LIMITED 6 MONTHS WARRANTY WHAT IS COVERED

This product is covered under our manufacturer's 6 months limited warranty (Linon homeDécor Products). To ensure your complete satisfaction, this warrants to the original purchaser that the Linon supplied item is free from defects in material and workmanship, as of the date of purchase, and that it will, under normal use and proper care, remain so for six months after the date of purchase.

Replacement of missing or initially defective parts will be sent, at no charge, for a period of 30 days from the date of purchase with valid proof of purchase providing the parts are availablie in our warehouse and the item purchased is part of our current inventory.

Attention: This chair is designed for household use only