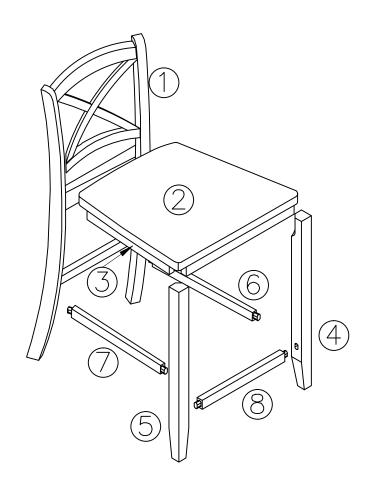

## **PART IDENTIFICATION:**

| CODE | DESCRIPTION     | QTY |
|------|-----------------|-----|
| 1    | CHAIR BACK      | 1   |
| 2-3  | SEAT FRAME      | 1   |
| 4    | FRONT RIGHT LEG | 1   |
| 5    | FRONT LEFT LEG  | 1   |
| 6    | RIGHT STRETCHER | 1   |
| 7    | LEFT STRETCHER  | 1   |
| 8    | FOOT REST       | 1   |