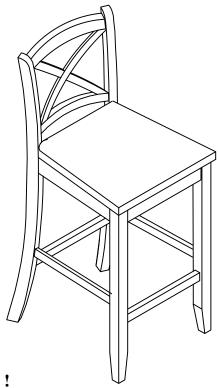

## **PART IDENTIFICATION:**

| CODE | DESCRIPTION     | QTY |
|------|-----------------|-----|
| 1    | CHAIR BACK      | 1   |
| 2-3  | SEAT FRAME      | 1   |
| 4    | FRONT RIGHT LEG | 1   |
| 5    | FRONT LEFT LEG  | 1   |
| 6    | RIGHT STRETCHER | 1   |
| 7    | LEFT STRETCHER  | 1   |
| 8    | FOOT REST       | 1   |