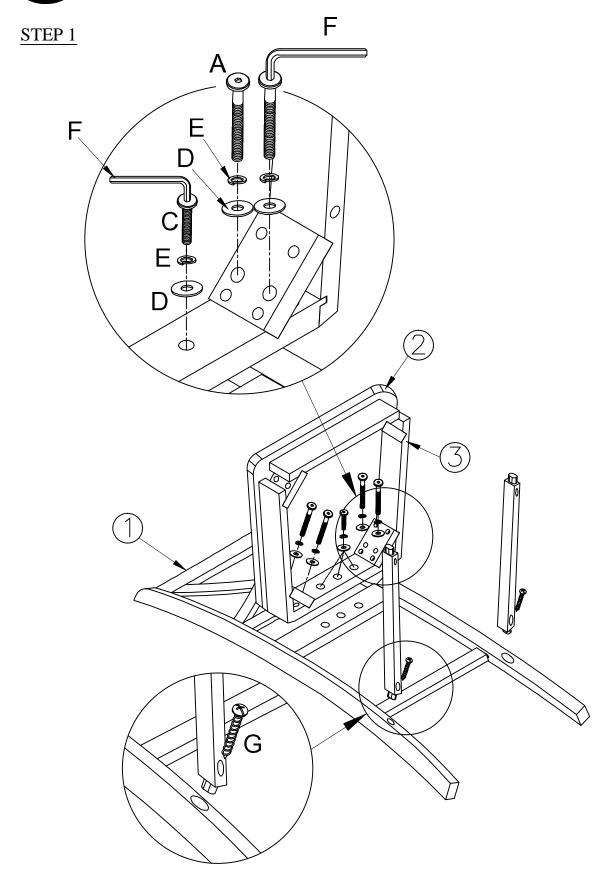

#### HARDWARE IDENTIFICATION

| CODE | HARDWARE                             | DESCRIPTION   | QTY |
|------|--------------------------------------|---------------|-----|
| А    | $\emptyset$ $\emptyset_4^1$ "x3-1/2" | BOLT          | 4   |
| В    | $\varnothing_4^1$ "x2-1/2"           | BOLT          | 4   |
| С    | $\mathcal{O}_4^{1}$ "x1-3/4"         | BOLT          | 3   |
| D    |                                      | FLAT WASHER   | 11  |
| Е    |                                      | SPRING WASHER | 11  |
| F    |                                      | ALLEN WRENCH  | 1   |
| G    | <b>√/////////</b> } Ø4x45mm          | SCREW         | 6   |

STEP 2

<u>STEP 3</u>