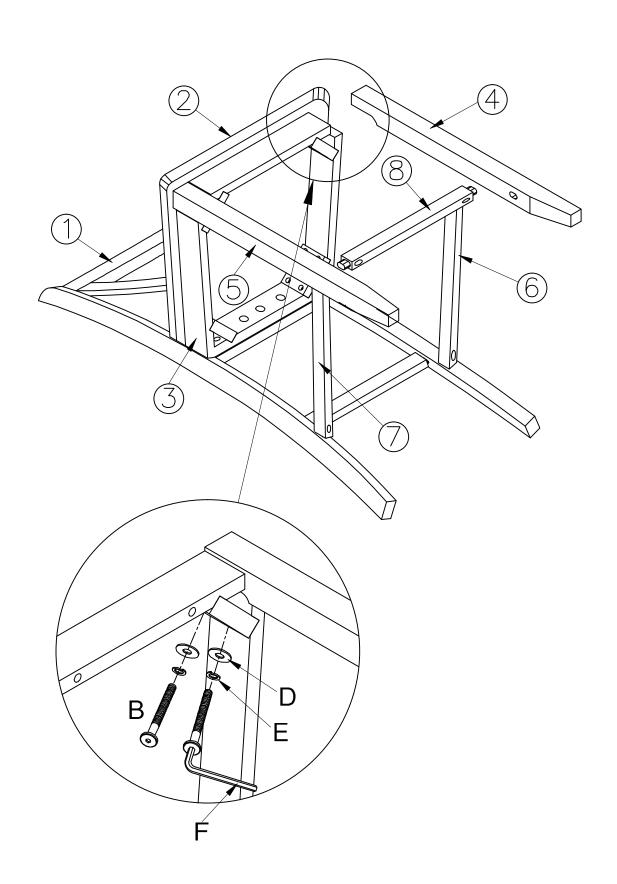

#### HARDWARE IDENTIFICATION

| CODE | HARDWARE                             | DESCRIPTION   | QTY |
|------|--------------------------------------|---------------|-----|
| А    | $\emptyset$ $\emptyset_4^1$ "x3-1/2" | BOLT          | 4   |
| В    | $\varnothing_4^1$ "x2-1/2"           | BOLT          | 4   |
| С    | $\mathcal{O}_4^{1}$ "x1-3/4"         | BOLT          | 3   |
| D    |                                      | FLAT WASHER   | 11  |
| Е    |                                      | SPRING WASHER | 11  |
| F    |                                      | ALLEN WRENCH  | 1   |
| G    | <b>√/////////</b> } Ø4x45mm          | SCREW         | 6   |

STEP 2

<u>STEP 3</u>