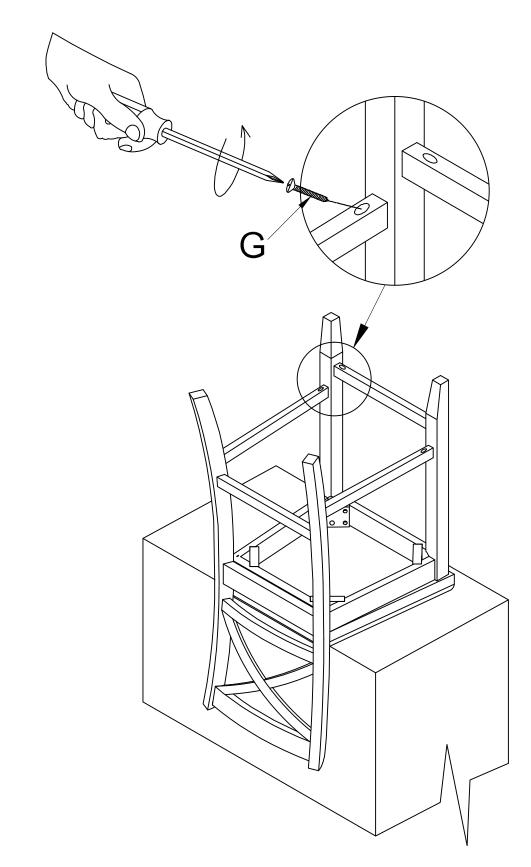

ORDER REPLACEMENT PARTS AND FOR CARE INSTRUCTIONS ON YOUR NEWLY PURCHASED FURNITURE.

#### **IMPORTANT**

PLEASE USE ALL THE HARDWARE MENTIONED ABOVE . THEY WILL ASSURE THE ITEM STABILITY  $\,$  AND SAFETY.

#### TOOLS REQUIRED

A STANDARD PHILLIPS HEAD SCREWDRIVER (NOT PROVIDED) AND AN ALLEN WRENCH "F" (PROVIDED) ARE REQUIRED TO ASSEMBLE THIS UNIT. USE A PLASTIC HERD MALLET,NOT PROVIDED, TO TAP IN STRETCHERS OR OTHER COMPONENTS.



## **PART IDENTIFICATION:**

| CODE | DESCRIPTION     | QTY |
|------|-----------------|-----|
| 1    | CHAIR BACK      | 1   |
| 2-3  | SEAT FRAME      | 1   |
| 4    | FRONT RIGHT LEG | 1   |
| 5    | FRONT LEFT LEG  | 1   |
| 6    | RIGHT STRETCHER | 1   |
| 7    | LEFT STRETCHER  | 1   |
| 8    | FOOT REST       | 1   |









STEP 2





<u>STEP 3</u>





# LIMITED 6 MONTHS WARRANTY WHAT IS COVERED

This product is covered under our manufacturer's 6 months limited warranty (Linon homeDécor Products). To ensure your complete satisfaction, this warrants to the original purchaser that the Linon supplied item is free from defects in material and workmanship, as of the date of purchase, and that it will, under normal use and proper care, remain so for six months after the date of purchase.

Replacement of missing or initially defective parts will be sent, at no charge, for a period of 30 days from the date of purchase with valid proof of purchase providing the parts are availablie in our warehouse and the item purchased is part of our current inventory.

Attention: This chair is designed for household use only and not for commercial use This