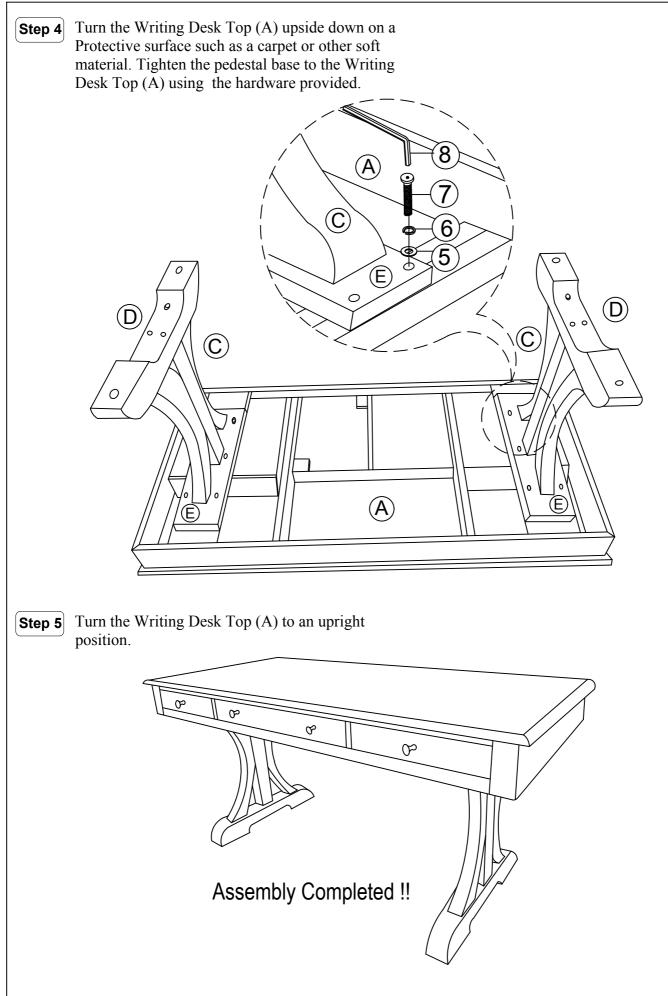

- 1. We recommend that you should assemble this product with the assistance of another person; this will make the assembly easier, and will help to prevent personal injury and to insure parts are not damaged during the assembly process.
- 2. Before beginning, please check the packing materials carefully for small parts which may have come loose inside the carton during shipping. Please do not discard any packing material until all parts have been located. If any parts are missing, please contact your dealer for prompt replacement.
- 3. To prevent damage to your floor or carpet, please check the bottom of each piece of furniture for stain residues and rough surfaces and also check for staples or nails left after removing the packing materials. The manufacturer will not be held responsible if preventive steps are not taken prior to installation.
- 4. Please do not over tighten screws or bolts. During normal use everyday, screws, bolts, nuts and wooden plugs may loosen up. They should be periodically inspected and re-tightened to prevent damage to the furniture and (or) personal property or cause injury. Always check to be sure all hardware on this list and the below mentioned components are attached to the furniture properly and kept tightened.

5. Please lay all parts and hardware on a non abrasive surface such as a carpet, and follow the assembly steps.

## Hardware List :

| NO | DESCRIPTION   | SIZE                     | SKETCH | QTY   |
|----|---------------|--------------------------|--------|-------|
| 1  | Flat Washer   | $\frac{5}{16}$ " x 22 mm | 0      | 8pcs  |
| 2  | Spring Washer | $\frac{5}{16}$ "         | ©      | 8pcs  |
| 3  | JCBC Bolt     | M8 x 80mm                |        | 8pcs  |
| 4  | Allen Key M5  | M5                       |        | 1pc   |
| 5  | Flat Washer   | $\frac{1}{4}$ " x 16 mm  | 0      | 20pcs |
| 6  | Spring Washer | <u>1</u> ''              | Q      | 20pcs |
| 7  | JCBC Bolt     | M6 x 35mm                |        | 20pcs |
| 8  | Allen Key     | M4                       |        | 1pc   |

Reminders

- 1. Use only the hardware supplied.
- 2. Once the Table is finished, level and tighten all the bolts.
- 3. Do not over tighten bolts.

4. This item may require periodic tightening.

NOTE :

1. Hardware pack is located underneath the Table Top (A).