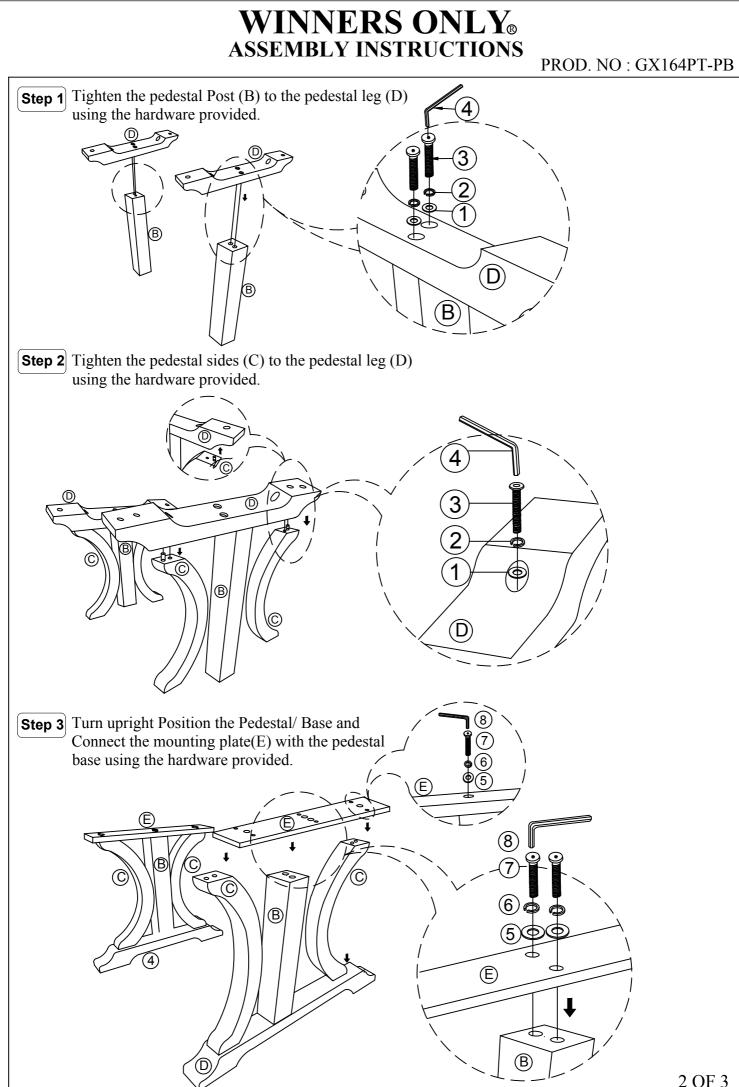

- 1. We recommend that you should assemble this product with the assistance of another person; this will make the assembly easier, and will help to prevent personal injury and to insure parts are not damaged during the assembly process.
- 2. Before beginning, please check the packing materials carefully for small parts which may have come loose inside the carton during shipping. Please do not discard any packing material until all parts have been located. If any parts are missing, please contact your dealer for prompt replacement.
- 3. To prevent damage to your floor or carpet, please check the bottom of each piece of furniture for stain residues and rough surfaces and also check for staples or nails left after removing the packing materials. The manufacturer will not be held responsible if preventive steps are not taken prior to installation.
- 4. Please do not over tighten screws or bolts. During normal use everyday, screws, bolts, nuts and wooden plugs may loosen up. They should be periodically inspected and re-tightened to prevent damage to the furniture and (or) personal property or cause injury. Always check to be sure all hardware on this list and the below mentioned components are attached to the furniture properly and kept tightened.

5. Please lay all parts and hardware on a non abrasive surface such as a carpet, and follow the assembly steps.

## Hardware List :

| NO | DESCRIPTION   | SIZE                     | SKETCH | QTY   |
|----|---------------|--------------------------|--------|-------|
| 1  | Flat Washer   | $\frac{5}{16}$ " x 22 mm | 0      | 8pcs  |
| 2  | Spring Washer | $\frac{5}{16}$ "         | ©      | 8pcs  |
| 3  | JCBC Bolt     | M8 x 80mm                |        | 8pcs  |
| 4  | Allen Key M5  | M5                       |        | 1pc   |
| 5  | Flat Washer   | $\frac{1}{4}$ " x 16 mm  | 0      | 20pcs |
| 6  | Spring Washer | <u>1</u> ''              | Q      | 20pcs |
| 7  | JCBC Bolt     | M6 x 35mm                |        | 20pcs |
| 8  | Allen Key     | M4                       |        | 1pc   |