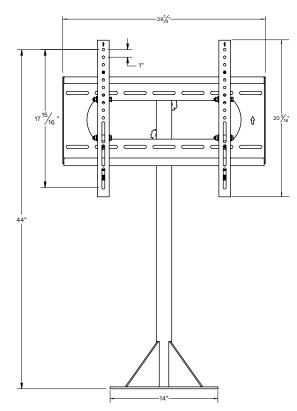

## **FLOOR STAND** Model: FS-1

| GENERAL      | DISPLAY COMPATIBILITY     | 42" - 86" Séura Outdoor TVs                                                                                                                                                     |
|--------------|---------------------------|---------------------------------------------------------------------------------------------------------------------------------------------------------------------------------|
|              | FLOOR STAND DIMENSIONS    | Collapsed: 18" w x 14" d x 39.75" h<br>Extended: 18" w x 14" d x 61.75" h                                                                                                       |
|              | MOUNTING PLATE DIMENSIONS | 14" w x 14" d                                                                                                                                                                   |
|              | FINISH COLOR              | Black Powder Coat                                                                                                                                                               |
|              | DURABILITY                | Acrylic E-Coated Steel                                                                                                                                                          |
| INSTALLATION | MAXIMUM TV WEIGHT         | 200 lbs                                                                                                                                                                         |
|              | VESA COMPATIBILITY        | up to 600 x 400                                                                                                                                                                 |
|              | INSTALLATION SURFACE      | Concrete at least 4" thick or concrete backed flooring, tile, brick pavers, and fully framed wood structures with proper footings                                               |
|              | HARDWARE                  | Stainless Steel                                                                                                                                                                 |
| SHIPPING     | SHIPPING CONTAINER DIMS   | 16.5" w x 16.25" d x 41.5" h                                                                                                                                                    |
|              | SHIPPING WEIGHT           | 56 lbs                                                                                                                                                                          |
|              | PRODUCT WEIGHT            | 47 lbs                                                                                                                                                                          |
| отнек        | WARRANTY                  | Two (2) year warranty against defects in original hardware and/or workmanship. Excludes corrosion or rust resulting from damaged, scratched or chipped paint or other surfaces. |