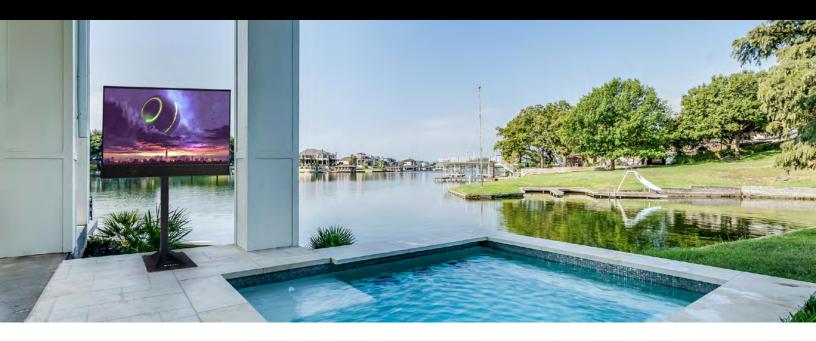

## Floor Stand

This robust Outdoor TV Floor Stand allows you to take the TV away from the wall and place anywhere in your backyard. This floor stand includes an extendable pole to adjust TV height and mounting brackets and plate to secure the TV in place.