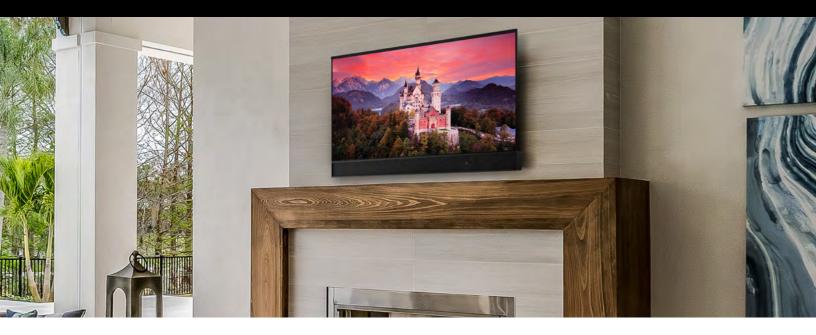

## Slim Wall Mount

This ultra low-profile mount offers the sleekest fit against the wall. The wide wall plate makes cable management easy. This durable mount is built with advanced corrosion resistance for a fully weatherproof, durable and high quality textured finish.