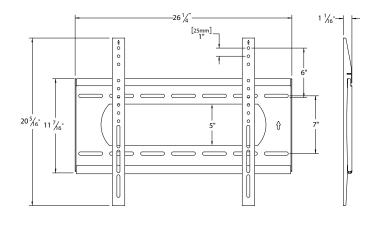

## **SLIM WALL MOUNT**

Model: SW-2

| GENERAL      | DISPLAY COMPATIBILITY     | 42" - 86" Séura Outdoor TVs                                                                                                                                                     |
|--------------|---------------------------|---------------------------------------------------------------------------------------------------------------------------------------------------------------------------------|
|              | MOUNTING PLATE DIMENSIONS | 26.25" w x 11.4" h                                                                                                                                                              |
|              | FINISH COLOR              | Black Powder Coat                                                                                                                                                               |
|              | DURABILITY                | Acrylic E-Coated Steel                                                                                                                                                          |
| INSTALLATION | MAXIMUM TV WEIGHT         | 200 lbs                                                                                                                                                                         |
|              | VESA COMPATIBILITY        | up to 600 x 400                                                                                                                                                                 |
|              | INSTALLATION SURFACE      | Solid / Brick / Stone / Masonry / Stud Wall                                                                                                                                     |
|              | HARDWARE                  | Stainless Steel                                                                                                                                                                 |
| SHIPPING     | SHIPPING CONTAINER DIMS   | 12" w x 27.5" l x 2" h                                                                                                                                                          |
|              | SHIPPING WEIGHT           | 10 lbs                                                                                                                                                                          |
|              | PRODUCT WEIGHT            | 8 lbs                                                                                                                                                                           |
| OTHER        | WARRANTY                  | Two (2) year warranty against defects in original hardware and/or workmanship. Excludes corrosion or rust resulting from damaged, scratched or chipped paint or other surfaces. |