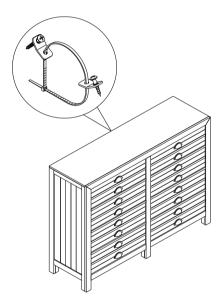

## **Hardware List:**

| NO | SKETCH | DESCRIPTION       | QTY   |
|----|--------|-------------------|-------|
| 1  | Î.     | TIPPING RESTRAINT | 1 SET |

FIG 1

Important note: The furniture tipping restraint is stapled to the back of the 8-Drawer Dresser.