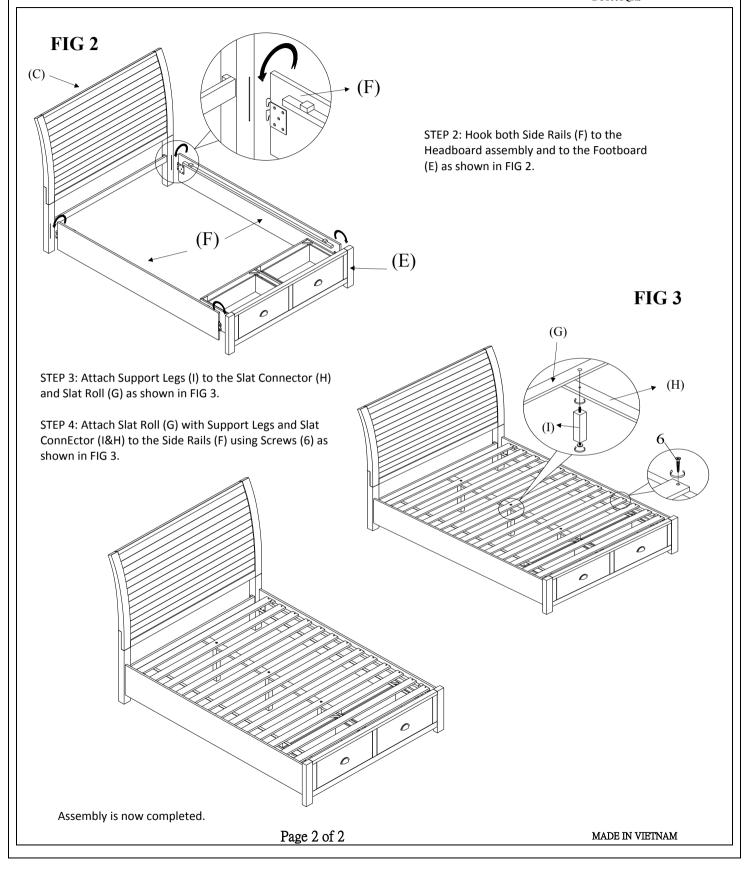

#### NOTE: Bunkie Board must be used to replace Box Spring.

| Components List: |     |                   |       |  |  |  |
|------------------|-----|-------------------|-------|--|--|--|
| NO               | DES | QTY               |       |  |  |  |
| A                |     | HB Left Leg       | 1 PC  |  |  |  |
| В                |     | HB Right Leg      | 1 PC  |  |  |  |
| С                |     | Headboard         | 1 PC  |  |  |  |
| D                |     | Wood stretcher    | 1 PC  |  |  |  |
| Е                |     | Storage Footboard | 1 PC  |  |  |  |
| F                |     | Side Rail         | 2 PCS |  |  |  |
| G                |     | Slat Roll         | 1 SET |  |  |  |
| Н                |     | Slat Connector    | 1 PC  |  |  |  |
| I                |     | Support Leg       | 3 PCS |  |  |  |