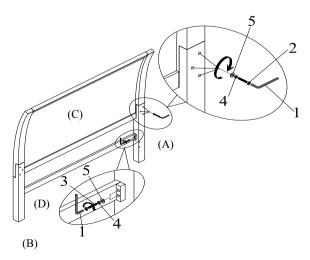

## STEP 1

Lay the Headboard (C) front side down on a smooth and clean surface.

Attach HB Left Leg (A) and HB Right Leg (B) to Headboard (C) using Flat Washer (5), Spring Washer (4), Bolt (2). Do not fully tighten yet.

Attach Wood Stretcher (D) to HB Left (A) and HB Right legs (B) using Flat Washer (5), Spring Washer (4), Bolt (3), fully tighten with Allen Key (1).

Fully tighten all the bolts located in HB Left Leg (A) and HB Right Leg (B)

FIG 1

Page 1 of 2 MADE IN VIETNAM