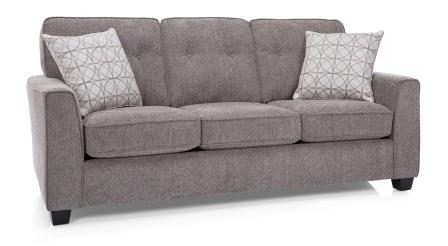

## **DECOR-REST**

This sofa set boasts deep seating and a semi attached back with button detailing. Available as a sofa, loveseat and chair. Crafted by Canadian upholstery specialists.

#### Items Available

Sofa: 82" L x 40" D x 38" H Loveseat: 60" L x 40" D x 38" H Chair: 38" L x 40" D x 38" H

#### **Additional Dimensions**

Arm Height: 26" Seat Depth: 22" Seat Height: 19"

#### **Pillows**

- 20" x 20" pillows
- Blown dacron fiber filled
- Your choice of fabric cover
- With self-welt
- Zipper

### **Features**

- Sinuous spring construction
- 1.9 lb. Standard Seat Foam. Option of Firm
- Semi-Attached button back with selfwelt
- Box seat cushions with self-welt
- Leg type: 3" square wood