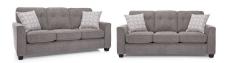

## **DECOR-REST**

This sofa set boasts deep seating and a semi attached back with button detailing. Available as a sofa, loveseat and chair. Crafted by Canadian upholstery specialists.

#### Items Available

Sofa: 82" L x 40" D x 38" H Loveseat: 60" L x 40" D x 38" H Chair: 38" L x 40" D x 38" H