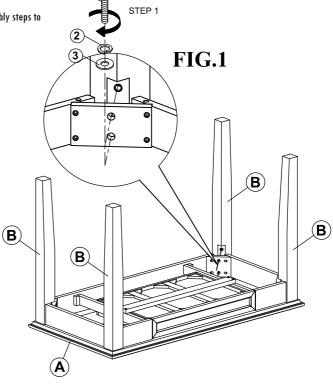

Place the Table Top(A) upside down on a soft protective surface as shown on Fig.1. Attach Table Leg (B) to the Table Top (A).

Page 1 of 1

MADE IN VIETNAM