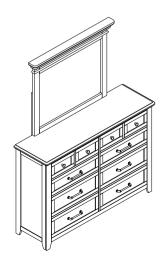

## Components List:

| •  | Tompononia Liati |                   |       |  |  |  |
|----|------------------|-------------------|-------|--|--|--|
| NO | DESCRIPTION      |                   | QTY   |  |  |  |
| A  |                  | 10-Drawer Dresser | 1 PC  |  |  |  |
| В  |                  | Landscape Mirror  | 1 PC  |  |  |  |
| С  |                  | Support Bar       | 2 PCS |  |  |  |