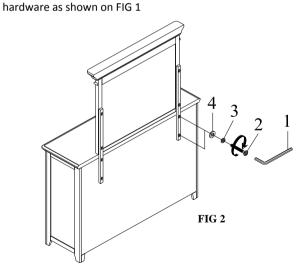

STEP 1:
Attach the Support Bar (C) to the Mirror (B) using the provided

STEP 2:
Attach the Mirror (assmebly (B&C) to Dresser (A) using provided hardware as shown on FIG 2.

Assembly is now completed.

Page 1 of 1 MADE IN VIETNAM