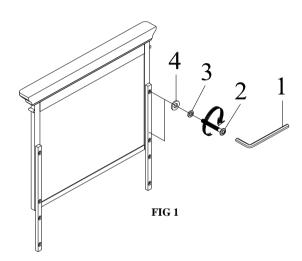

| NO | SKETCH | DESCRIPTION   | SIZE               | QTY   |
|----|--------|---------------|--------------------|-------|
| 1  |        | ALLEN KEY     | 4 x 74 x 29mm      | 1 PC  |
| 2  |        | BLOT          | 1/4" x 11.5 x 32mm | 8 PCS |
| 3  |        | SPRING WASHER | 1/4" x 11 x 2mm    | 8 PCS |
| 4  | 0      | SPRING WASHER | 1/4" x 18 x 2mm    | 8 PCS |

STEP 1:
Attach the Support Bar (C) to the Mirror (B) using the provided

STEP 2:
Attach the Mirror (assmebly (B&C) to Dresser (A) using provided hardware as shown on FIG 2.

Assembly is now completed.

Page 1 of 1 MADE IN VIETNAM