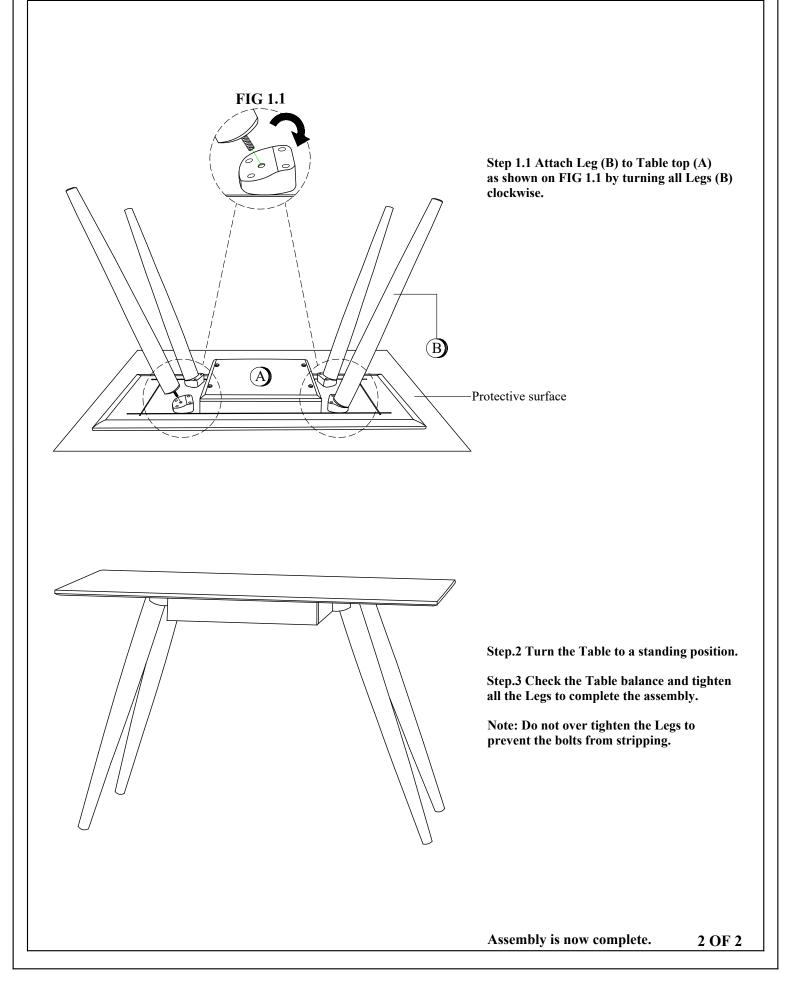

### **Components List:**

| NO | DESCRIPTION | SKETCH                                | QTY   |
|----|-------------|---------------------------------------|-------|
| А  | TABLE TOP   |                                       | 1 PC  |
| В  | LEG         | · · · · · · · · · · · · · · · · · · · | 4 PCS |