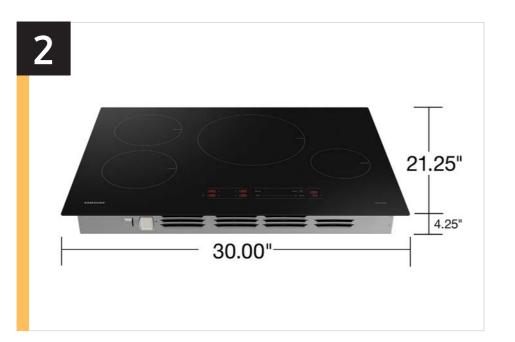

## Spec Sheet

#### Easy Ads link

https://dam.gettyimages.com/p/z0c3461/external?o=AND&q=NZ30A3060UK%20Spec%20Sheet

Spec Sheet - front Spec Sheet - back

16