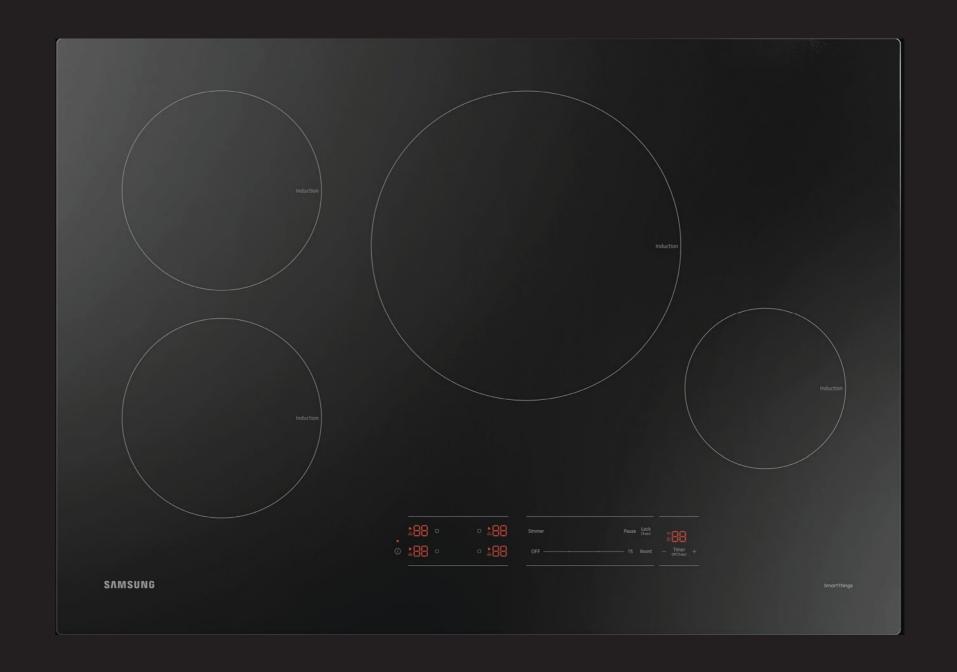

#### **Product Title**

30" Smart Induction Cooktop with Wi-Fi in Black

#### **Product Short Description (200 characters)**

This powerful, smart, energy-efficient induction cooktop offers fast performance and innovative technology that gives you peace of mind in the kitchen. Save energy and time with induction technology.

#### **Product Long Description (220 characters)**

This powerful, smart, energy-efficient induction cooktop offers fast performance and innovative technology that gives you peace of mind in the kitchen. Save energy, time, and cook worry-free with induction technology.