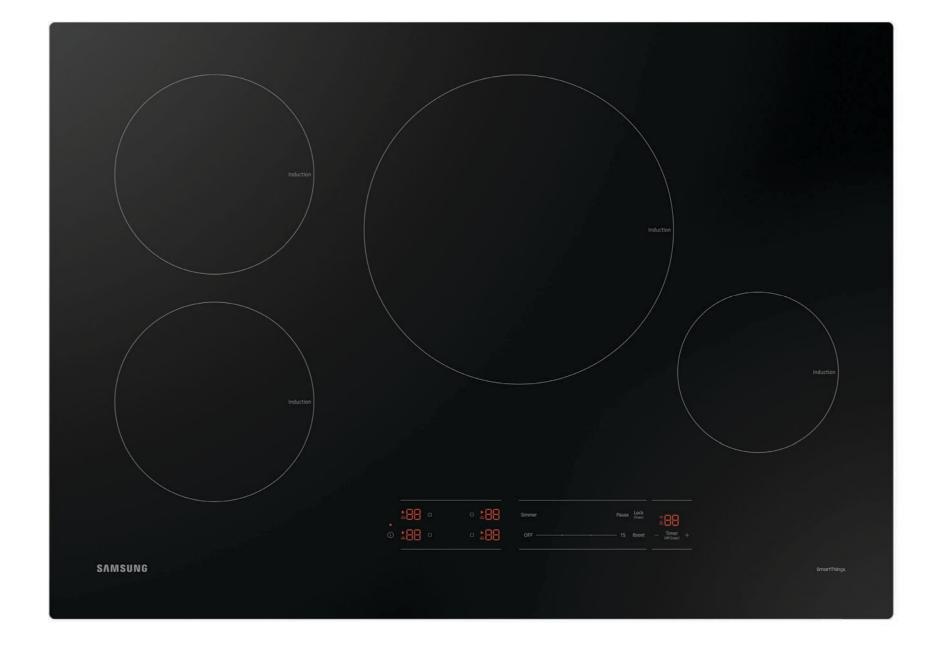

#### **Product Title**

30" Smart Induction Cooktop with Wi-Fi in Black

#### **Product Short Description (200 characters)**

This powerful, smart, energy-efficient induction cooktop offers fast performance and innovative technology that gives you peace of mind in the kitchen. Save energy and time with induction technology.

#### **Product Long Description (220 characters)**

This powerful, smart, energy-efficient induction cooktop offers fast performance and innovative technology that gives you peace of mind in the kitchen. Save energy, time, and cook worry-free with induction technology.