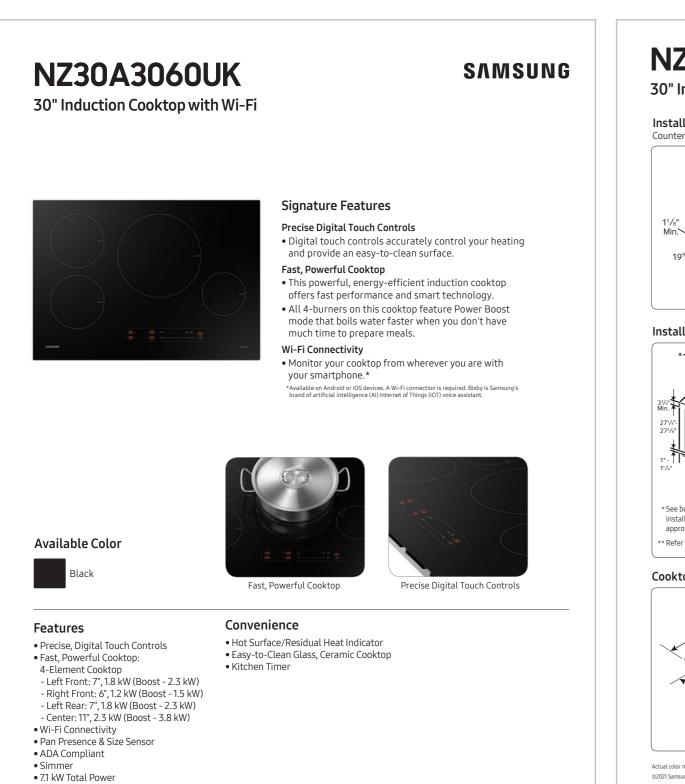

#### **Product Title**

30" Smart Induction Cooktop with Wi-Fi in Black

#### **Product Short Description (200 characters)**

This powerful, smart, energy-efficient induction cooktop offers fast performance and innovative technology that gives you peace of mind in the kitchen. Save energy and time with induction technology.

#### **Product Long Description (220 characters)**

This powerful, smart, energy-efficient induction cooktop offers fast performance and innovative technology that gives you peace of mind in the kitchen. Save energy, time, and cook worry-free with induction technology.

# Product Messaging

| Features and Benefits - NZ30A3060UK |                            |                                                                                                                                                                                                         |                                                                                                                                                                |                                                                                                                                                                                                                                                                                                                                                                                                                                                                                                                                                                                                                                                                                                                                                                                                                                                                                                                                                                                                                                                                                                                                                                                                                                                                                                                                                                                                                                                                                                                                                                                                                                                                                                                                                                                                                                                                                                                                                                                                                                                                                                                                |
|-------------------------------------|----------------------------|---------------------------------------------------------------------------------------------------------------------------------------------------------------------------------------------------------|----------------------------------------------------------------------------------------------------------------------------------------------------------------|--------------------------------------------------------------------------------------------------------------------------------------------------------------------------------------------------------------------------------------------------------------------------------------------------------------------------------------------------------------------------------------------------------------------------------------------------------------------------------------------------------------------------------------------------------------------------------------------------------------------------------------------------------------------------------------------------------------------------------------------------------------------------------------------------------------------------------------------------------------------------------------------------------------------------------------------------------------------------------------------------------------------------------------------------------------------------------------------------------------------------------------------------------------------------------------------------------------------------------------------------------------------------------------------------------------------------------------------------------------------------------------------------------------------------------------------------------------------------------------------------------------------------------------------------------------------------------------------------------------------------------------------------------------------------------------------------------------------------------------------------------------------------------------------------------------------------------------------------------------------------------------------------------------------------------------------------------------------------------------------------------------------------------------------------------------------------------------------------------------------------------|
| Overall Product Headline            | Feature Name               | Long Body Copy                                                                                                                                                                                          | Short Body Copy                                                                                                                                                | Associated Image                                                                                                                                                                                                                                                                                                                                                                                                                                                                                                                                                                                                                                                                                                                                                                                                                                                                                                                                                                                                                                                                                                                                                                                                                                                                                                                                                                                                                                                                                                                                                                                                                                                                                                                                                                                                                                                                                                                                                                                                                                                                                                               |
| Precise Temperature Control         | Induction Technology       | The induction burner features precise temperature control and immediately goes down to a higher or lower temperature setting. No more spills due to over-boiling, means less time cleaning the cooktop. | No more spills due to over-boiling, means less time cleaning the cooktop.                                                                                      | GAS INDUCTION PROJECTIONS  RADIANT PROJECTIONS  RECEIPTORIS                                                                                                                                                                                                                                                                                                                                                                                                                                                                                                                                                                                                                                                                                                                                                                                                                                                                                                                                                                                                                                                                                                                                                                                                                                                                                                                                                                                                                                                                                                                                                                                                                                                                                                                                                                                                                                                                                                                                                                                                                                                                    |
| Give All Your Burners A Boost       | Fast, Powerful Performance | All 4 burners on this cooktop feature Power Boost mode, which boils water fast when you don't have time to prepare meals.                                                                               | All 4 burners on this cooktop feature Power Boost mode, which boils water fast.                                                                                | 3,800W  1,400W  INDICATE SOURCE  Mognetic Source                                                                                                                                                                                                                                                                                                                                                                                                                                                                                                                                                                                                                                                                                                                                                                                                                                                                                                                                                                                                                                                                                                                                                                                                                                                                                                                                                                                                                                                                                                                                                                                                                                                                                                                                                                                                                                                                                                                                                                                                                                                                               |
| Save Time And Conserve Energy       | Energy Efficient           | Samsung's innovative induction technology generates heat directly through cookware leaving your cooktop cool to the touch. Pots and pans are heated quickly and consistently without wasting energy.    | Generates heat directly through the cookware leaving your cooktop cool to the touch. Pots and pans are heated quickly and consistently without wasting energy. | 50%  90% Efficiency  GAS INDUCTION RESISTANT R |

| Features and Benefits - NZ30A3060UK (Continued) |                        |                                                                                                                                                                                                                                                                                                                                                                                                                                                                                                                                                                                                                                                                    |                                                                                                                                                                                                                                                                                                                                  |                                                                                                                                                                                  |
|-------------------------------------------------|------------------------|--------------------------------------------------------------------------------------------------------------------------------------------------------------------------------------------------------------------------------------------------------------------------------------------------------------------------------------------------------------------------------------------------------------------------------------------------------------------------------------------------------------------------------------------------------------------------------------------------------------------------------------------------------------------|----------------------------------------------------------------------------------------------------------------------------------------------------------------------------------------------------------------------------------------------------------------------------------------------------------------------------------|----------------------------------------------------------------------------------------------------------------------------------------------------------------------------------|
| Overall Product Headline                        | Feature Name           | Long Body Copy                                                                                                                                                                                                                                                                                                                                                                                                                                                                                                                                                                                                                                                     | Short Body Copy                                                                                                                                                                                                                                                                                                                  | Associated Image                                                                                                                                                                 |
| Make Cooking Simple<br>With Smart Technology    | Wi-Fi                  | Monitor your cooktop from anywhere with your smartphone.*  *Available on Android or iOS devices. A Wi-Fi connection is required.                                                                                                                                                                                                                                                                                                                                                                                                                                                                                                                                   | Monitor your cooktop from anywhere with your smartphone.  *Available on Android or iOS devices. A Wi-Fi connection is required.                                                                                                                                                                                                  | Cooking in progress 4 burners are on  Smarttnings  Smarttnings |
| Easy to Use and Clean                           | Digital Touch Controls | The glass cooktop surface with digital glass touch controls features an intuitive design that is easy to keep clean.                                                                                                                                                                                                                                                                                                                                                                                                                                                                                                                                               | The glass cooktop surface with digital glass touch controls that is easy to keep clean.                                                                                                                                                                                                                                          |                                                                                                                                                                                  |
| Helping To Keep Little Chefs Safe               | Child Safety Lock      | Have peace of mind whether in or out of the house. Lock your cooktop by one touch of a button at home or anywhere using the SmartThings App on your smartphone.* GPS-based automation included, which effortlessly locks or unlocks your cooktop when leaving or returning.**  *Available on Android and iOS devices. A Wi-Fi connection is required. GPS-based automation only available when the cooktop is not in use; requires a stable Wi-Fi connection and must be activated using the SmartThings App.  **Only available when activated by the user. The quality of the GPS reception may affect performance or activation if Wi-Fi connection is unstable. | Have peace of mind whether in or out of the house using the SmartThings App on your smartphone.*  *Available on Android and iOS devices. A Wi-Fi connection is required. GPS-based automation only available when the cooktop is not in use; requires a stable Wi-Fi connection and must be activated using the SmartThings App. | Child Safety Lock                                                                                                                                                                |