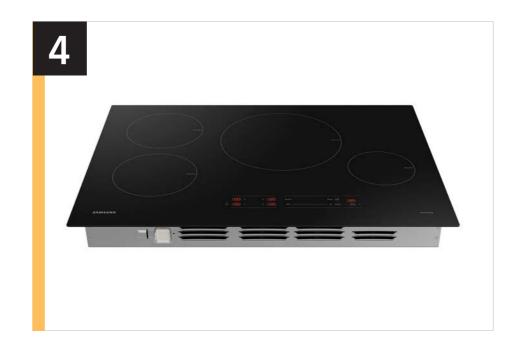

## Product Overview

### **Product Overview**

#### **Product Title**

30" Smart Induction Cooktop with Wi-Fi in Black