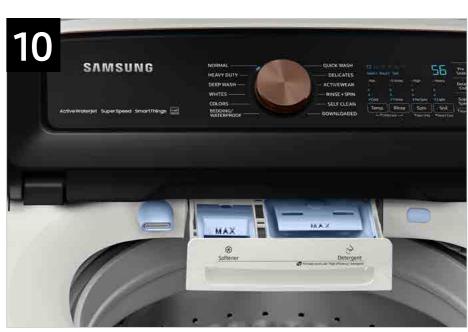

# Features and Benefits: WA55A7300AE

Ivory Washer Easy Ads link: https://dam.gettyimages.com/p/z0c3461/external?o=AND&q=WA55A7300AE%20Below%20The%20Fold

| Headline                          | Feature Name                        | Long Body Copy                                                                                                                                                                                                          | Short Body Copy                                                                                                        | Associated Image                                    |
|-----------------------------------|-------------------------------------|-------------------------------------------------------------------------------------------------------------------------------------------------------------------------------------------------------------------------|------------------------------------------------------------------------------------------------------------------------|-----------------------------------------------------|
| The New, Improved White           | Ivory Finish                        | Samsung's new premium ivory finish marries a timeless color with a sophisticated design, never before seen in laundry. Ivory is the latest offering in a palette of colors perfect to complement today's design trends. | Samsung's new premium ivory finish marries a timeless color with a sophisticated design, never before seen in laundry. | Nory Standard White*                                |
| Fit more for fewer loads          | Extra-Large 5.5 cu. ft.<br>Capacity | Fewer loads, less time in the laundry room, and more time doing the things you love.                                                                                                                                    | Fewer loads, less time in the laundry room.                                                                            |                                                     |
| Wash a full load<br>in 28 minutes | Super Speed Wash                    | Wash a full load of laundry in just 28 minutes,* without sacrificing cleaning performance. *Based on using Super Speed on a Normal cycle with an 8lb load.                                                              | Fast, thorough washing in just 28 minutes.*  *Based on using Super Speed on a Normal cycle with an 8lb load.           | Active Waterjet  Swirl+ Drum  Wider Basket Diameter |

# Features and Benefits: WA55A7300AE (Continued)

Ivory Washer Easy Ads link: https://dam.gettyimages.com/p/z0c3461/external?o=AND&q=WA55A7300AE%20Below%20The%20Fold

10

| Headline                            | Feature Name           | Long Body Copy                                                                                                                                                                                    | Short Body Copy                                   | Associated Image |
|-------------------------------------|------------------------|---------------------------------------------------------------------------------------------------------------------------------------------------------------------------------------------------|---------------------------------------------------|------------------|
| Keep your washer fresh<br>and clean | Self Clean             | Keep your washer tub fresh and clean.<br>Self Clean will notify you every 20 wash<br>cycles when it is time for a cleaning.                                                                       | Keep your washer tub<br>fresh and clean.          |                  |
| N/A                                 | Soft-Close Lid         | The premium Soft-Close Lid keeps you and your family protected by closing safely, gently and quietly.                                                                                             | Soft-Close Lid closes safely, gently and quietly. |                  |
| N/A                                 | ENERGY STAR® Certified | ENERGY STAR® Certified,* so you can save money by using less energy without sacrificing performance or functionality.  *Visit www.energystar.gov for more information on ENERGY STAR® guidelines. | Eco-friendly and energy-efficient.                | ENERGY STAR      |

# Features and Benefits: WA55A7300AE (Continued)

Ivory Washer Easy Ads link: https://dam.gettyimages.com/p/z0c3461/external?o=AND&q=WA55A7300AE%20Below%20The%20Fold

| Headline                 | Feature Name                 | Long Body Copy                                                                                                                                                                                 | Short Body Copy                              | Associated Image                                                                                                                                                                                                                                                                                                                                                                                                                                                                                                                                                                                                                                                                                                                                                                                                                                                                                                                                                                                                                                                                                                                                                                                                                                                                                                                                                                                                                                                                                                                                                                                                                                                                                                                                                                                                                                                                                                                                                                                                                                                                                                               |
|--------------------------|------------------------------|------------------------------------------------------------------------------------------------------------------------------------------------------------------------------------------------|----------------------------------------------|--------------------------------------------------------------------------------------------------------------------------------------------------------------------------------------------------------------------------------------------------------------------------------------------------------------------------------------------------------------------------------------------------------------------------------------------------------------------------------------------------------------------------------------------------------------------------------------------------------------------------------------------------------------------------------------------------------------------------------------------------------------------------------------------------------------------------------------------------------------------------------------------------------------------------------------------------------------------------------------------------------------------------------------------------------------------------------------------------------------------------------------------------------------------------------------------------------------------------------------------------------------------------------------------------------------------------------------------------------------------------------------------------------------------------------------------------------------------------------------------------------------------------------------------------------------------------------------------------------------------------------------------------------------------------------------------------------------------------------------------------------------------------------------------------------------------------------------------------------------------------------------------------------------------------------------------------------------------------------------------------------------------------------------------------------------------------------------------------------------------------------|
| N/A                      | Stainless Steel Pulsator     | Premium material and design that is more durable and scratch resistant.                                                                                                                        | More durable and scratch resistant.          |                                                                                                                                                                                                                                                                                                                                                                                                                                                                                                                                                                                                                                                                                                                                                                                                                                                                                                                                                                                                                                                                                                                                                                                                                                                                                                                                                                                                                                                                                                                                                                                                                                                                                                                                                                                                                                                                                                                                                                                                                                                                                                                                |
| Easier use, for everyone | Accessibility (AUI, Braille) | Aiding the visually and hearing impaired, your washer and dryer now features audio assistance, playing a different sound for each option, and braille right next to key control panel buttons. | Designed for easy use for everyone.          | Braille and bumps assistance  OUCHNASH  OCICATES  ACTIVENESA  PRINTE FORM  DOMN.CAOCO  DOM |
| N/A                      | 12 Preset Washing Cycles     | More cycles to cover almost every washing need for your active family.                                                                                                                         | More cycles to best suit your washing needs. | SINISUNG  NORMAL  PERMY DOTY  PERMY DOTY  DEEP WACH  PROPERTY SHAPE  PORTIONED  PORTIONE |