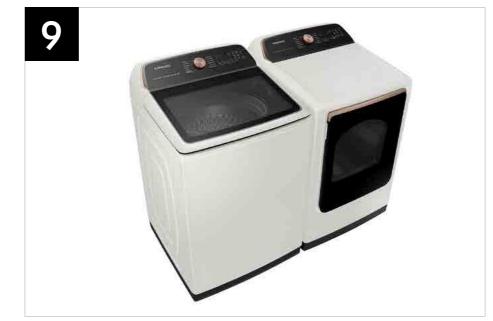

## **Related Products**

Dryer Series

DVE55A7300E DVG55A7300E

14

## Related Products and Accessories

| Washer Series | Gas Dryer<br>Conversion Kit | Dryer Vent Kit |
|---------------|-----------------------------|----------------|
| WA55A7300AE   | LPKIT-4                     | DV-2A          |