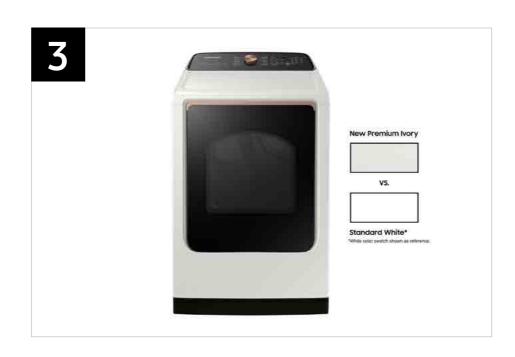

# Carousel Image Order

## Easy Ads links

21

Retail.com: https://dam.gettyimages.com/p/z0c3461/external?o=AND&q=DVE55A7300E%20Carousel%20Images%20RCOM Samsung.com: https://dam.gettyimages.com/p/z0c3461/external?o=AND&q=DVE55A7300E%20Carousel%20Images%20SCOM 360 Spin: DVE55A7300E https://dam.gettyimages.com/p/z0c3461/external?o=AND&q=DVE55A7300E%20360%20Spins 360 Spin: DVG55A7300E https://dam.gettyimages.com/p/z0c3461/external?o=AND&q=DVG55A7300E%20360%20Spins