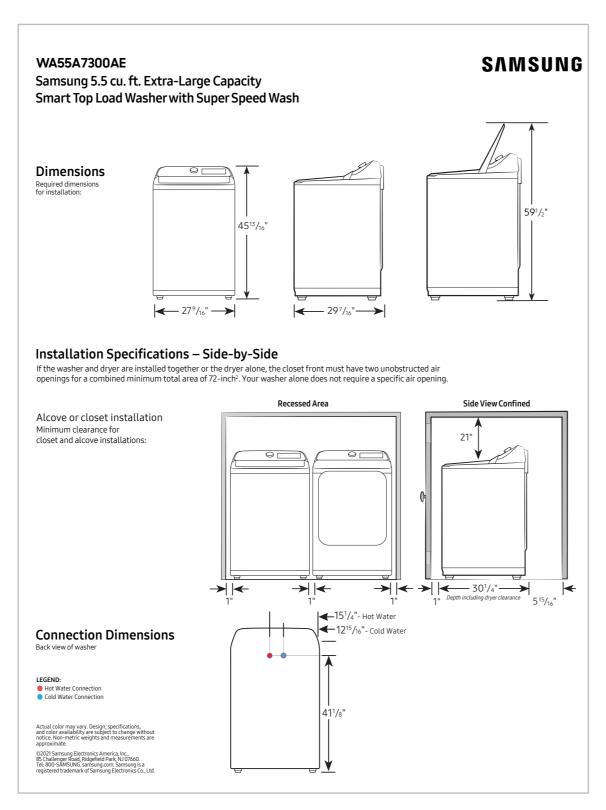

# Spec Sheet

### Easy Ads link

https://dam.gettyimages.com/p/z0c3461/external?o=AND&q=WA55A7300AE%20Spec%20Sheet

Washer Spec Sheet - page 2

15