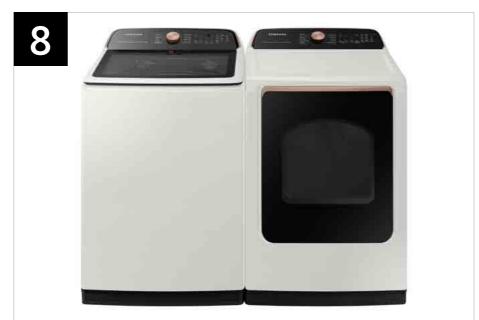

## **Related Products**

Dryer Series

DVE55A7300E DVG55A7300E

14

## Related Products and Accessories

| Washer Series | Gas Dryer<br>Conversion Kit | Dryer Vent Kit |
|---------------|-----------------------------|----------------|
| WA55A7300AE   | LPKIT-4                     | DV-2A          |