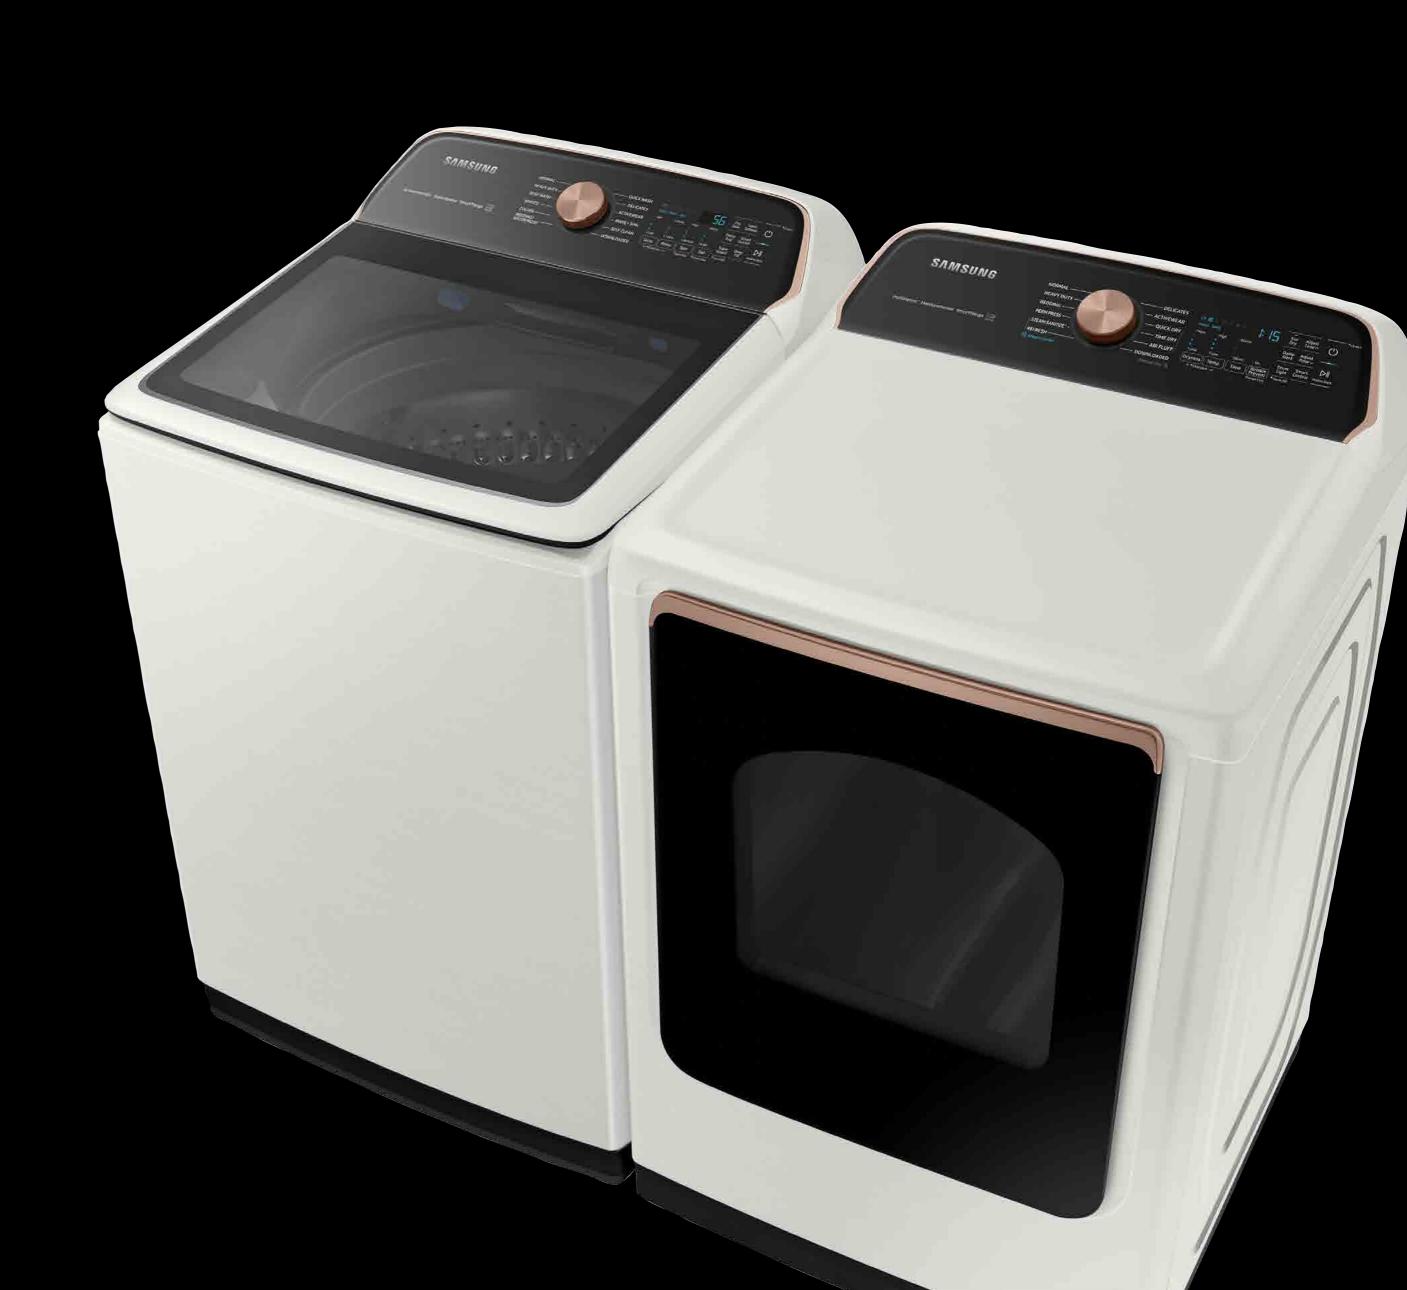

# Product Overview

**WA55A7300AE** 

5.5 cu. ft. Extra-Large Capacity Smart Top Load Washer with Super Speed Wash

#### **Product Title**

5.5 cu. ft. Extra-Large Capacity Smart Top Load Washer with Super Speed Wash

# Product Overview

DVE55A7300E / DVG55A7300E

7.4 cu. ft. Smart Electric Dryer with Steam Sanitize+ 7.4 cu. ft. Smart Gas Dryer with Steam Sanitize+

#### **Product Titles**

DVE55A7300E - 7.4 cu. ft. Smart Electric Dryer with Steam Sanitize+ DVG55A7300E - 7.4 cu. ft. Smart Gas Dryer with Steam Sanitize+