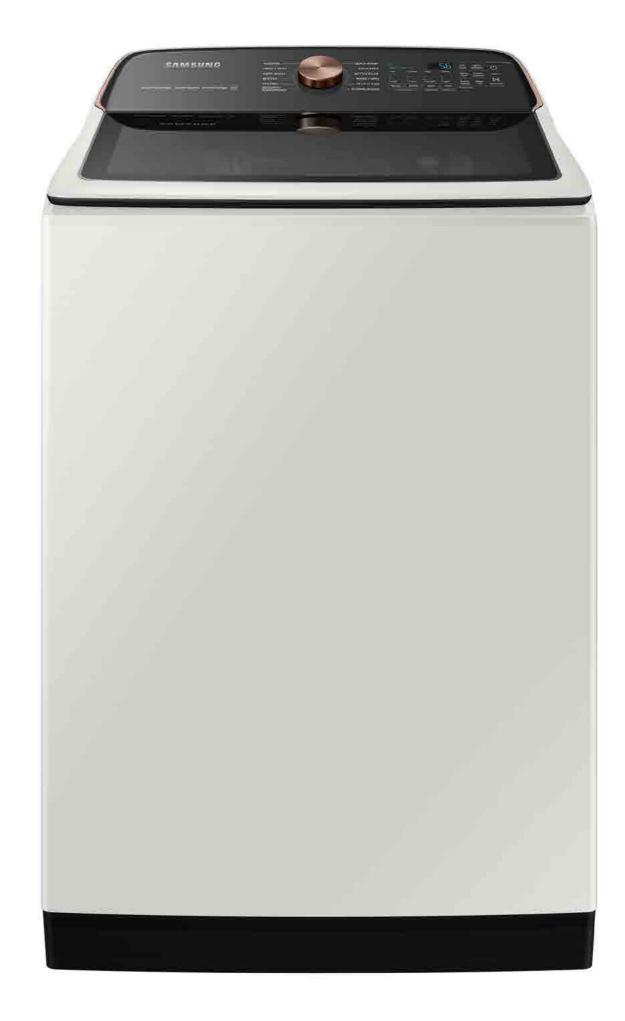

# Product Overview

**WA55A7300AE** 

5.5 cu. ft. Extra-Large Capacity Smart Top Load Washer with Super Speed Wash

#### **Product Title**

5.5 cu. ft. Extra-Large Capacity Smart Top Load Washer with Super Speed Wash

#### **Available Color**

Model Number: WA55A7300AE

UPC: 887276552903