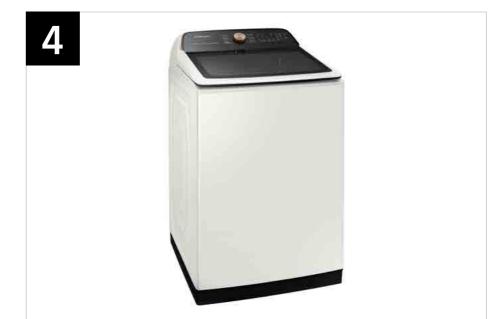

# Product Overview

**WA55A7300AE** 

5.5 cu. ft. Extra-Large Capacity Smart Top Load Washer with Super Speed Wash

#### **Product Title**

5.5 cu. ft. Extra-Large Capacity Smart Top Load Washer with Super Speed Wash