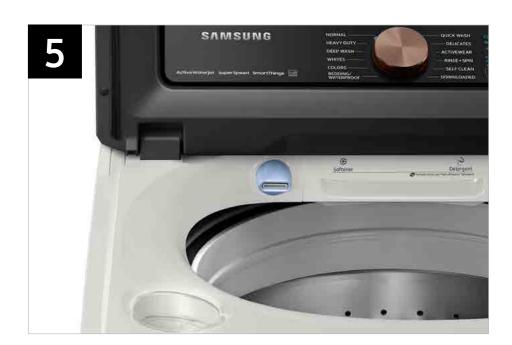

# Features and Benefits: WA55A7300AE (Continued)

Ivory Washer Easy Ads link: https://dam.gettyimages.com/p/z0c3461/external?o=AND&q=WA55A7300AE%20Below%20The%20Fold

| Headline                         | Feature Name       | Long Body Copy                                                                                                                                                                                                                                                                                                                                                                                                                                                                                                            | Short Body Copy                                                                                                                                                                                                                                                                                                                                                                                                                                     | Associated Image                                                                                                                                                                                                                                         |
|----------------------------------|--------------------|---------------------------------------------------------------------------------------------------------------------------------------------------------------------------------------------------------------------------------------------------------------------------------------------------------------------------------------------------------------------------------------------------------------------------------------------------------------------------------------------------------------------------|-----------------------------------------------------------------------------------------------------------------------------------------------------------------------------------------------------------------------------------------------------------------------------------------------------------------------------------------------------------------------------------------------------------------------------------------------------|----------------------------------------------------------------------------------------------------------------------------------------------------------------------------------------------------------------------------------------------------------|
| Control in the palm of your hand | Wi-Fi Connectivity | Wi-Fi connected so you can receive end of cycle alerts, remotely start or stop your wash, schedule cycles on your time, and more, right from your smartphone with the SmartThings App.  *Requires wireless network, Samsung account and SmartThings App. The Samsung SmartThings App supports Android OS 4.0 (ICS) or later which is optimized for Samsung smartphones (Galaxy S and Galaxy Note series). This app also supports iOS 7 or later for iPhone models. SmartThings App available in App Store and Play Store. | Receive end of cycle alerts, remotely start, schedule, and more, from your smartphone with the SmartThings App.*  *Requires wireless network, Samsung account and SmartThings App. The Samsung SmartThings App supports Android OS 4.0 (ICS) or later which is optimized for Samsung smartphones (Galaxy S and Galaxy Note series). This app also supports iOS 7 or later for iPhone models. SmartThings App available in App Store and Play Store. | NORMAL The Street report for your mustry.  ELANT  NORMAL The Street report for your mustry.  ELANT |
| Pretreat with a push of a button | Active WaterJet    | A built-in water faucet lets you easily pretreat soiled or heavily stained clothes with a press of a button. Scrub items right inside your washer, no laundry room sink needed.                                                                                                                                                                                                                                                                                                                                           | Built-in water faucet<br>lets you easily pretreat<br>heavily soiled and<br>stained clothes.                                                                                                                                                                                                                                                                                                                                                         | SAMSUNG SG                                                                                                                                                                                                                                               |
| More water when you need it most | Deep Fill          | Maximize the water level used during your washing cycle by selecting the Deep Fill option* before starting your laundry. Deep Fill automatically adds extra water at the right time to ensure that all your items are thoroughly soaked.  *Not available for use in the Bedding/Waterproof and Self Clean cycles.                                                                                                                                                                                                         | Choose to maximize the water level used during the washing cycle.*  *Not available for use in the Bedding/Waterproof and Self Clean cycles.                                                                                                                                                                                                                                                                                                         | Deep Fill On                                                                                                                                                                                                                                             |