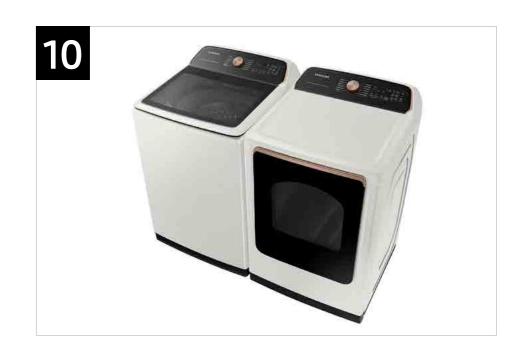

## **Related Products**

Dryer Series

DVE55A7300E DVG55A7300E

14

## Related Products and Accessories

| Washer Series | Gas Dryer<br>Conversion Kit | Dryer Vent Kit |
|---------------|-----------------------------|----------------|
| WA55A7300AE   | LPKIT-4                     | DV-2A          |