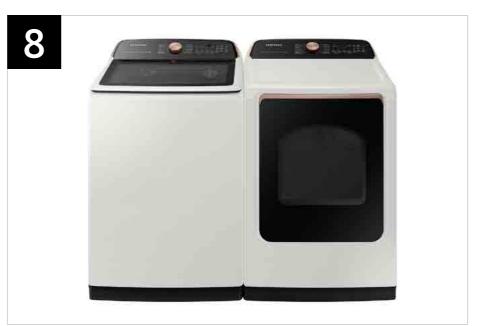

## **Related Products**

Dryer Series

DVE55A7300E DVG55A7300E

14

## Related Products and Accessories

| Washer Series | Gas Dryer<br>Conversion Kit | Dryer Vent Kit |
|---------------|-----------------------------|----------------|
| WA55A7300AE   | LPKIT-4                     | DV-2A          |