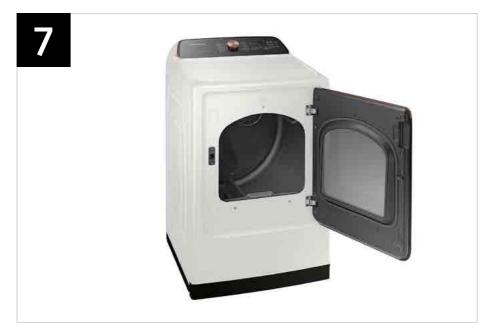

# Product Overview

DVE55A7300E / DVG55A7300E

7.4 cu. ft. Smart Electric Dryer with Steam Sanitize+ 7.4 cu. ft. Smart Gas Dryer with Steam Sanitize+

#### **Product Titles**

DVE55A7300E - 7.4 cu. ft. Smart Electric Dryer with Steam Sanitize+ DVG55A7300E - 7.4 cu. ft. Smart Gas Dryer with Steam Sanitize+