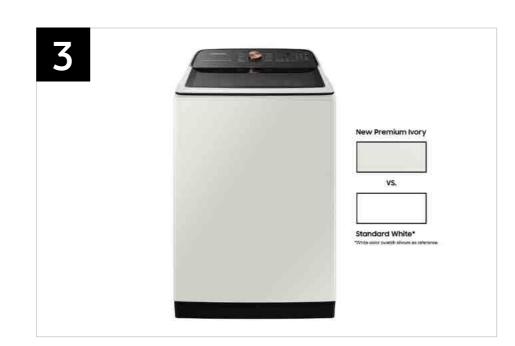

# Product Overview

**WA55A7300AE** 

5.5 cu. ft. Extra-Large Capacity Smart Top Load Washer with Super Speed Wash

#### **Product Title**

5.5 cu. ft. Extra-Large Capacity Smart Top Load Washer with Super Speed Wash

# Features and Benefits: WA55A7300AE

Ivory Washer Easy Ads link: https://dam.gettyimages.com/p/z0c3461/external?o=AND&q=WA55A7300AE%20Below%20The%20Fold

| Headline                          | Feature Name                        | Long Body Copy                                                                                                                                                                                                          | Short Body Copy                                                                                                        | Associated Image                                    |
|-----------------------------------|-------------------------------------|-------------------------------------------------------------------------------------------------------------------------------------------------------------------------------------------------------------------------|------------------------------------------------------------------------------------------------------------------------|-----------------------------------------------------|
| The New, Improved White           | Ivory Finish                        | Samsung's new premium ivory finish marries a timeless color with a sophisticated design, never before seen in laundry. Ivory is the latest offering in a palette of colors perfect to complement today's design trends. | Samsung's new premium ivory finish marries a timeless color with a sophisticated design, never before seen in laundry. | Nory Standard White*                                |
| Fit more for fewer loads          | Extra-Large 5.5 cu. ft.<br>Capacity | Fewer loads, less time in the laundry room, and more time doing the things you love.                                                                                                                                    | Fewer loads, less time in the laundry room.                                                                            |                                                     |
| Wash a full load<br>in 28 minutes | Super Speed Wash                    | Wash a full load of laundry in just 28 minutes,* without sacrificing cleaning performance. *Based on using Super Speed on a Normal cycle with an 8lb load.                                                              | Fast, thorough washing in just 28 minutes.*  *Based on using Super Speed on a Normal cycle with an 8lb load.           | Active Waterjet  Swirl+ Drum  Wider Basket Diameter |