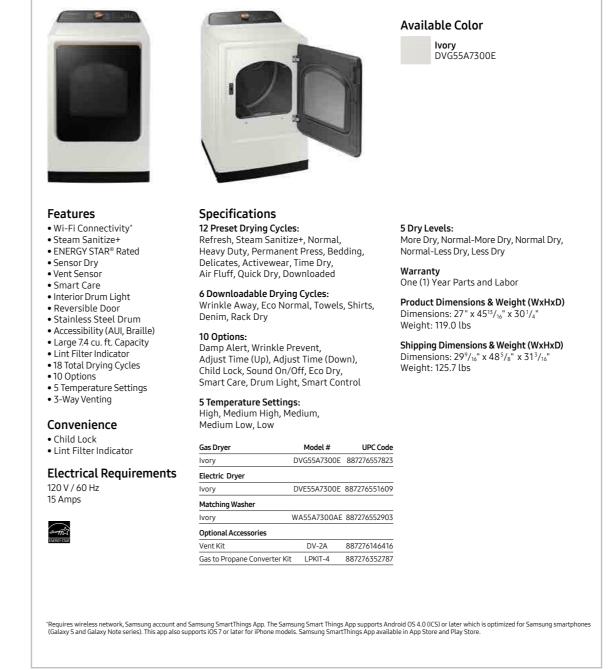

DVG55A7300E

with Steam Sanitize+

Samsung 7.4 cu. ft. Smart Gas Dryer

## **Spec Sheets**

### Easy Ads link

https://dam.gettyimages.com/p/z0c3461/external?o=AND&q=DV\*55A7300E%20Spec%20Sheet

SAMSUNG

Electric Dryer Spec Sheet - page 1

Electric Dryer Spec Sheet - page 2

Gas Dryer Spec Sheet - page 1

Gas Dryer Spec Sheet - page 2

### **Available Color**

Electric Dryer Model Number: DVE55A7300E

Electric Dryer UPC: 887276551609

Gas Dryer Model Number: DVG55A7300E

Gas Dryer UPC: 887276557823

20

## Related Products and Accessories

| Washer Series | Gas Dryer<br>Conversion Kit | Dryer Vent Kit |
|---------------|-----------------------------|----------------|
| WA55A7300AE   | LPKIT-4                     | DV-2A          |