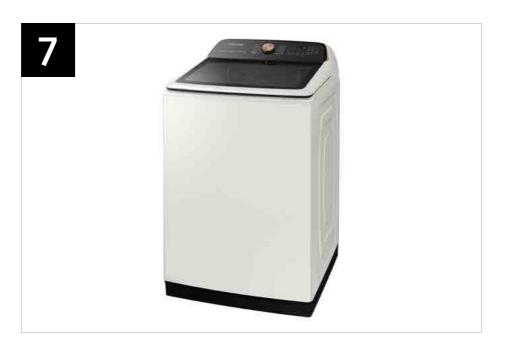

# Product Overview

**WA55A7300AE** 

5.5 cu. ft. Extra-Large Capacity Smart Top Load Washer with Super Speed Wash

#### **Product Title**

5.5 cu. ft. Extra-Large Capacity Smart Top Load Washer with Super Speed Wash

#### **Available Color**

Model Number: WA55A7300AE

UPC: 887276552903