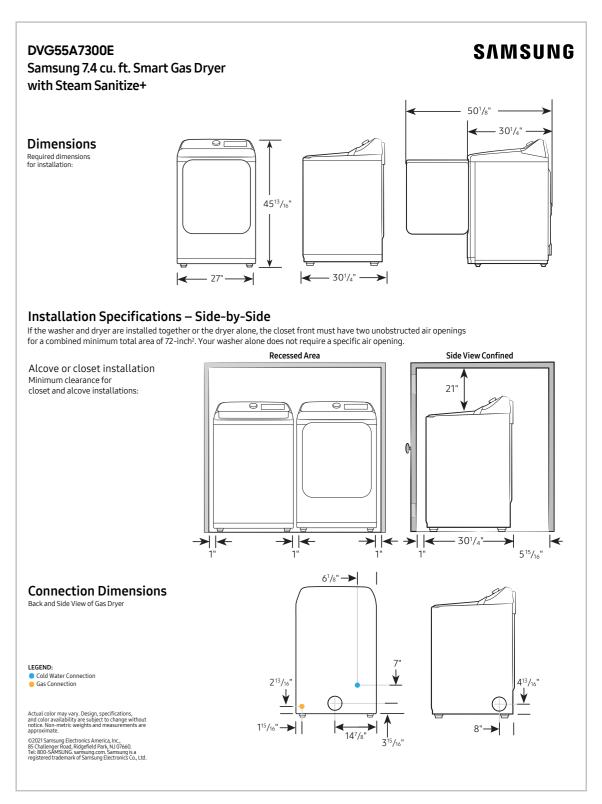

DVG55A7300E

with Steam Sanitize+

Samsung 7.4 cu. ft. Smart Gas Dryer

## **Spec Sheets**

### Easy Ads link

https://dam.gettyimages.com/p/z0c3461/external?o=AND&q=DV\*55A7300E%20Spec%20Sheet

SAMSUNG

Electric Dryer Spec Sheet - page 1

Electric Dryer Spec Sheet - page 2

Gas Dryer Spec Sheet - page 1

Gas Dryer Spec Sheet - page 2