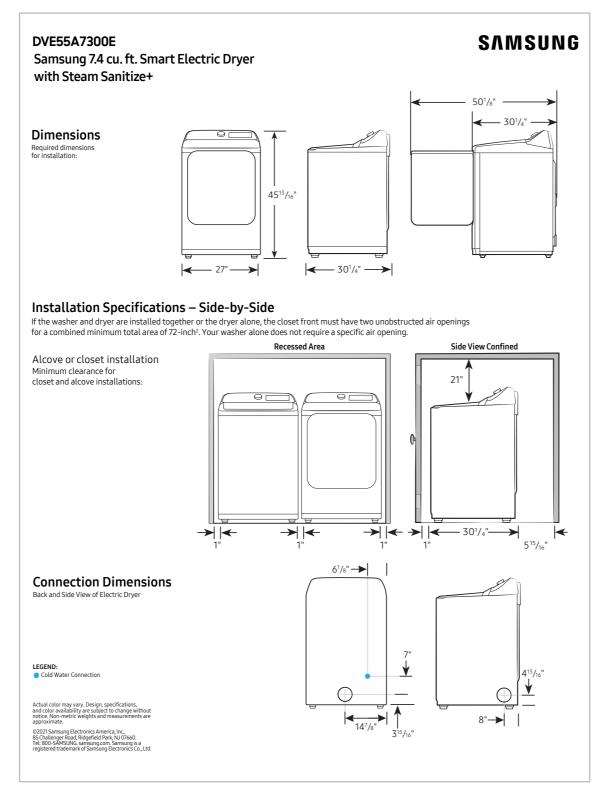

|

# Product Specs

DVE55A7300E / DVG55A7300E

7.4 cu. ft. Smart Electric Dryer with Steam Sanitize+

7.4 cu. ft. Smart Gas Dryer with Steam Sanitize+

## Related Products and Accessories

| Washer Series | Gas Dryer<br>Conversion Kit | Dryer Vent Kit |
|---------------|-----------------------------|----------------|
| WA55A7300AE   | LPKIT-4                     | DV-2A          |

DVG55A7300E

with Steam Sanitize+

Samsung 7.4 cu. ft. Smart Gas Dryer

## **Spec Sheets**

### Easy Ads link

https://dam.gettyimages.com/p/z0c3461/external?o=AND&q=DV\*55A7300E%20Spec%20Sheet







SAMSUNG



Electric Dryer Spec Sheet - page 1

Electric Dryer Spec Sheet - page 2

Gas Dryer Spec Sheet - page 1

Gas Dryer Spec Sheet - page 2

# **User Manual and Warranty**

#### Easy Ads link

https://dam.gettyimages.com/p/z0c3461/external?o=AND&q=DVE55A7300E%20User%20Manual



User Manual - Electric and Gas Dryers

#### Easy Ads link

https://dam.gettyimages.com/p/z0c3461/external?o=AND&q=DVE55A7300E%20Warranty

#### Warranty (U.S.A) – SAMSUNG DRYER

#### Models

DVE(G)55A7300E

#### LIMITED WARRANTY TO ORIGINAL PURCHASER WITH PROOF OF PURCHASE

This SAMSUNG brand product, as supplied and distributed by SAMSUNG ELECTRONICS AMERICA INC. (SAMSUNG) and delivered new, in the original carton to the original consumer purchaser, is warranted by SAMSUNG against manufacturing defects in ma