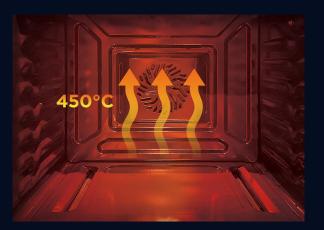

### **PYROLYTIC SELF-CLEANING**

An automatic process during which the oven will be heated up to 450°C and the residue inside the cavity is incinerated to ash. Simply clean the cavity with a damp cloth, making arduous scrubbing and abrasive cleaners a thing of past.