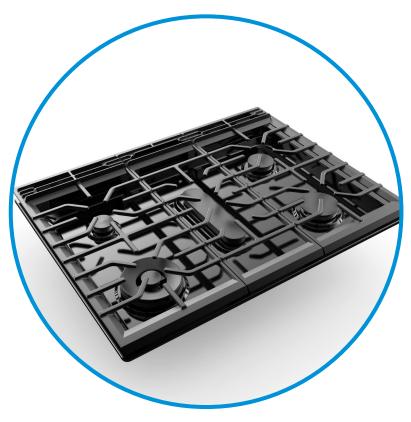

### MULTIFUNCTIONAL COOKTOP

### **ALL-IN-ONE**

Integrated cooktop + oven ventilation creates a unique & modern look for the Midea brand. Patent Pending

Utilizing the full 30" cooktop maximizes cooking space and creates a strong & professional look. Enhancing the stylish look of hobs, cast iron pan supports provide maximum stability, enabling the use of any size pots and pans without them tilting or sliding.