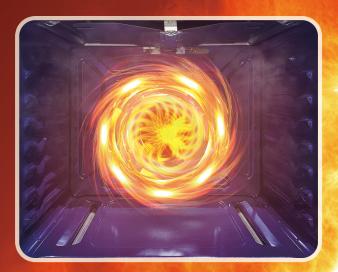

## POWERFUL CONVECTION

Heat circulation ensures the same temperature at each corner in the cavity which gives the food a more delicious look and taste - perfect for cooking everything for your family or gatherings.