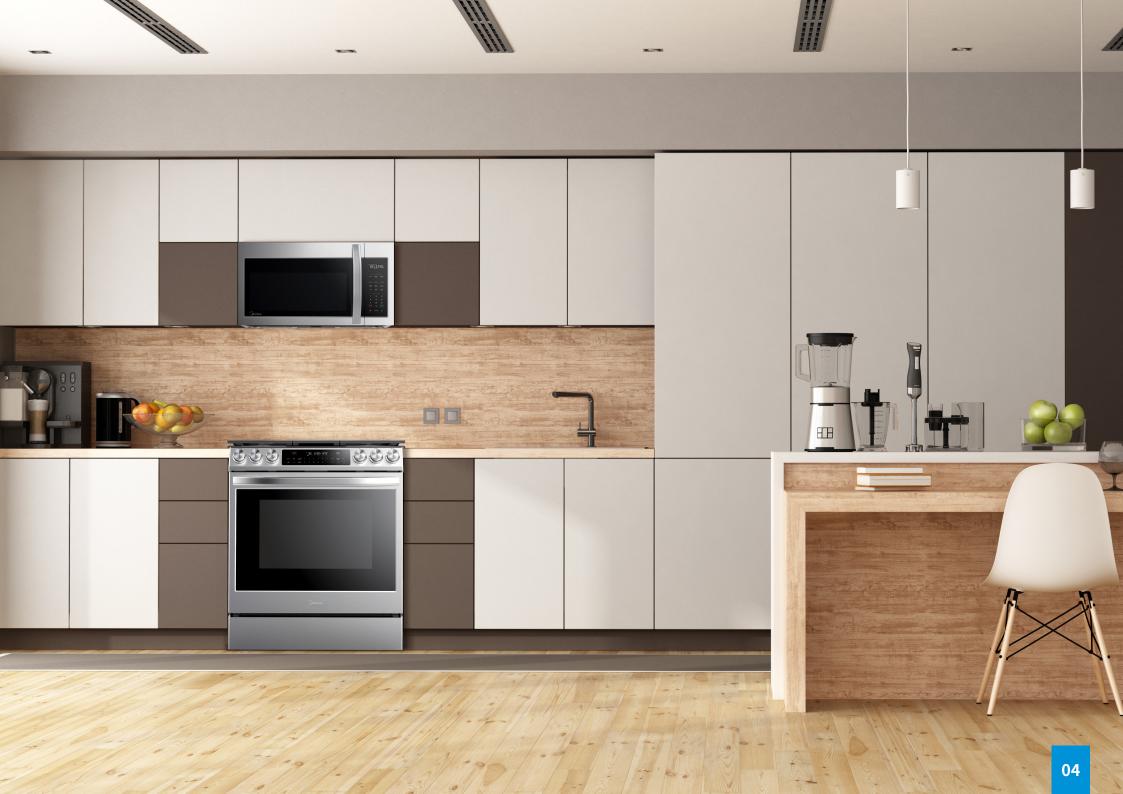

### **U.S SINGLE SLIDE-IN RANGE**

# **KEY DESIGN FEATURES**

Powerful convection Super 6.1 cu. ft. capacity Multifunctional cooktop Grand view window Cooling door system Midea IOT connectivity Storage drawer Backlit knobs & blue interior Super 18000BTU dual power burner