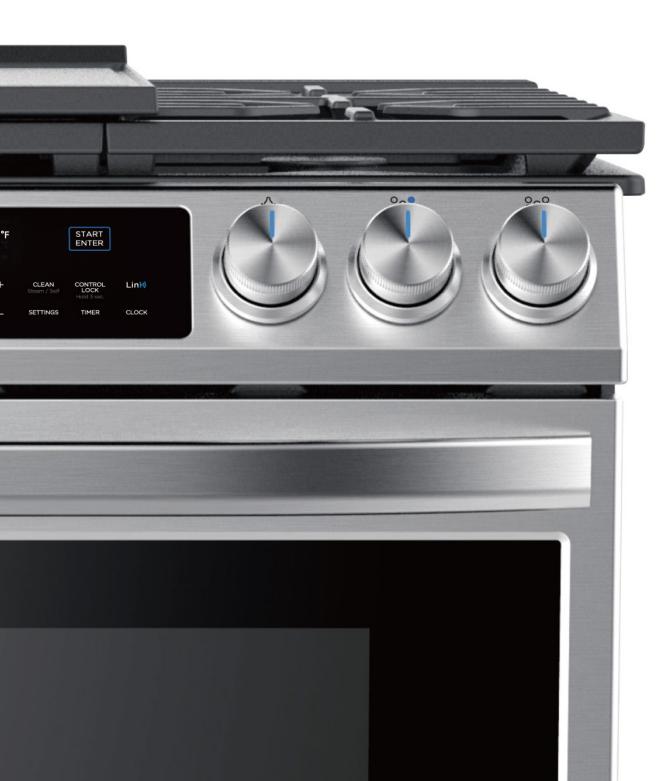

# **BACKLIT KNOBS**

### ROUND KNOBS

LARGE CIRCULAR KNOBS MAKE A STATEMENT, ALLOWING MIDEA BRAND TO VISUALLY STAND OUT IN THE MARKET.

#### • FINE TEXTURES

Precise details like spin finish and micro grip; enhance both the look and also the function of the knobs.

### • USEFUL COLOR

USING MULTIPLE INK COLORS ON THE CONTROLS CREATES VISUAL HIERARCHY OF THE INFORMATION DISPLAYED TO THE USER.

#### BACKLIT KNOBS

MIDEA BLUE LEDS PORTRAY PRECISION & TECHNOLOGY, WHILE ALSO REINFORCING THE UNIQUE ROUND SHAPE OF THE KNOBS.