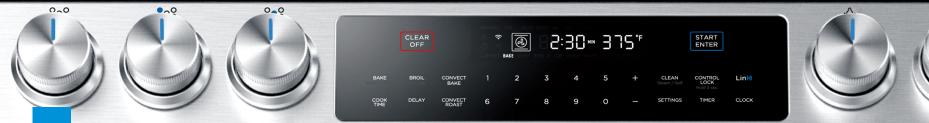

### **SAFE LOCK**

With the child safety lock, you can simply lock the control to prevent children from activating the oven inadvertently.

**IOT COOKING SYSTEM** 

|              |                          |                  | DELAY ST       | ART AM PM        | AUTO RECIPE DOC  | DR LOCKED |                                |               |
|--------------|--------------------------|------------------|----------------|------------------|------------------|-----------|--------------------------------|---------------|
|              | CLEAR<br>OFF             | <b>⊟</b>         |                | 8:86             | HR<br>MIN<br>SEC | F<br>C    | START<br>ENTER                 |               |
|              |                          | CONVECT          | BAKE ROAST BRC | NIL HI LOW PROOF | WARM SELF STEA   | AM CLEAN  |                                |               |
| BAKE         | <b>BROIL</b><br>Hi / Low | CONVECT<br>BAKE  | PIZZA          | STEAM<br>CLEAN   | COOK<br>TIME     | CLOCK     | CONTROL<br>LOCK<br>Hold 3 sec. | ((•<br>WIFI   |
| KEEP<br>WARM | PROOF                    | CONVECT<br>ROAST | PROBE          | SELF<br>CLEAN    | DELAY            | SETTINGS  | TIMER                          | OVEN<br>LIGHT |