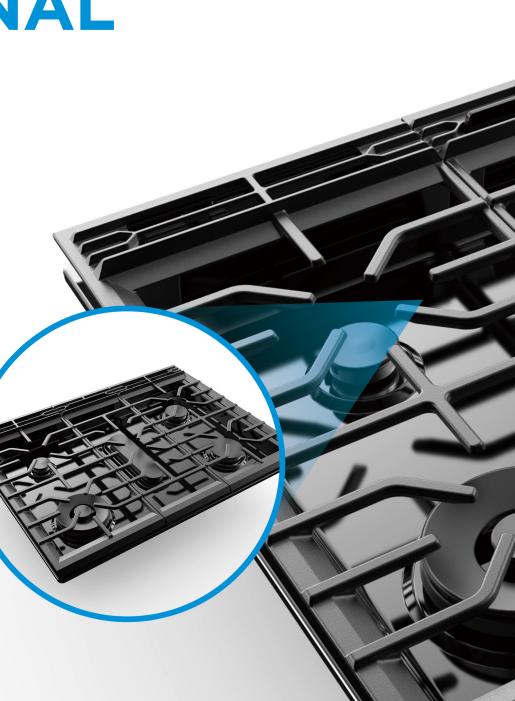

### MULTIFUNCTIONAL COOKTOP

### **ALL-IN-ONE**

Integrated cooktop + oven ventilation creates a unique & modern look for the Midea brand. Patent Pending

Utilizing the full 30" cooktop maximizes cooking space and creates a strong & professional look. Enhancing the stylish look of hobs, cast iron pan supports provide maximum stability, enabling the use of any size pots and pans without them tilting or sliding.