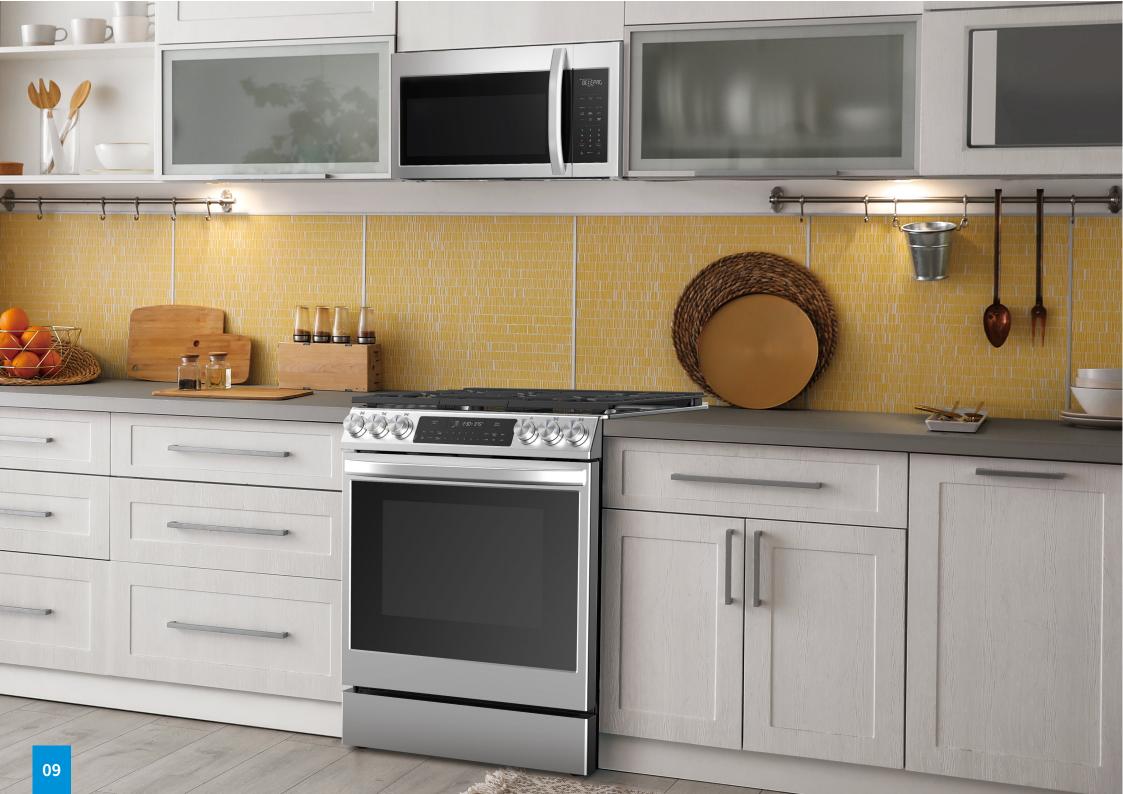

### **U.S SINGLE SLIDE-IN RANGE**

# **KEY DESIGN FEATURES**

Powerful convection Super 6.1 cu. ft. capacity Multifunctional cooktop Grand view window Cooling door system Midea IOT connectivity Storage drawer Backlit knobs & blue interior Super 18000BTU dual power burner

Swift boil Easy steam clean system Edge-to-edge Cooktop Design