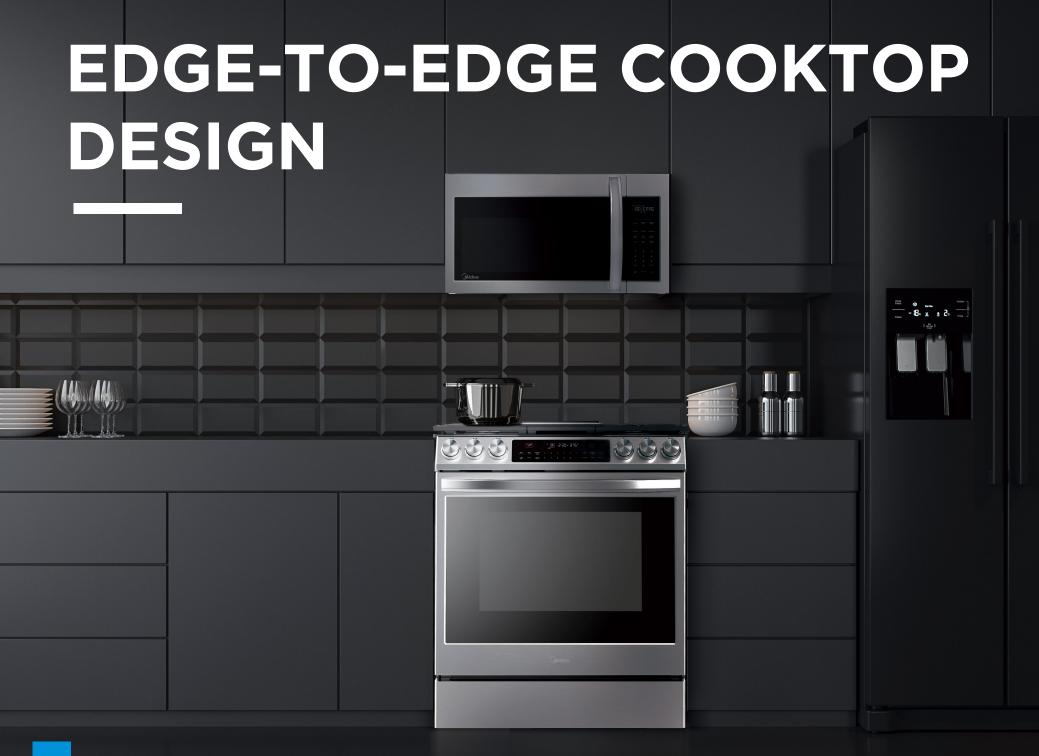

Swift boil Easy steam clean system Edge-to-edge Cooktop Design

### **ALL-IN-ONE**

Integrated cooktop + oven ventilation creates a unique & modern look for the Midea brand. Patent Pending

Utilizing the full 30" cooktop maximizes cooking space and creates a strong & professional look. Enhancing the stylish look of hobs, cast iron pan supports provide maximum stability, enabling the use of any size pots and pans without them tilting or sliding.