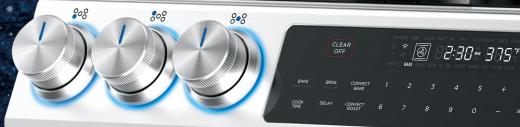

# **BACKLIT KNOBS**

### ROUND KNOBS

LARGE CIRCULAR KNOBS MAKE A STATEMENT, ALLOWING MIDEA BRAND TO VISUALLY STAND OUT IN THE MARKET.

#### • FINE TEXTURES

Precise details like spin finish and micro grip; enhance both the look and also the function of the knobs.

### • USEFUL COLOR

USING MULTIPLE INK COLORS ON THE CONTROLS CREATES VISUAL HIERARCHY OF THE INFORMATION DISPLAYED TO THE USER.

#### BACKLIT KNOBS

MIDEA BLUE LEDS PORTRAY PRECISION & TECHNOLOGY, WHILE ALSO REINFORCING THE UNIQUE ROUND SHAPE OF THE KNOBS.