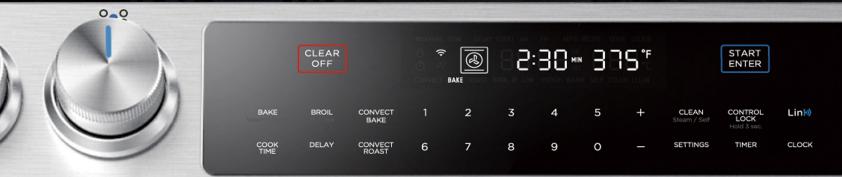

### **SAFE LOCK**

With the child safety lock, you can simply lock the control to prevent children from activating the oven inadvertently.

**IOT COOKING SYSTEM** 

|              |                          |                  | DELAY ST       | ART AM PM        | AUTO RECIPE DOC  | DR LOCKED |                                |               |
|--------------|--------------------------|------------------|----------------|------------------|------------------|-----------|--------------------------------|---------------|
|              | CLEAR<br>OFF             | <b>⊟</b>         |                | 8:86             | HR<br>MIN<br>SEC | F<br>C    | START<br>ENTER                 |               |
|              |                          | CONVECT          | BAKE ROAST BRC | NIL HI LOW PROOF | WARM SELF STEA   | AM CLEAN  |                                |               |
| BAKE         | <b>BROIL</b><br>Hi / Low | CONVECT<br>BAKE  | PIZZA          | STEAM<br>CLEAN   | COOK<br>TIME     | CLOCK     | CONTROL<br>LOCK<br>Hold 3 sec. | ((•<br>WIFI   |
| KEEP<br>WARM | PROOF                    | CONVECT<br>ROAST | PROBE          | SELF<br>CLEAN    | DELAY            | SETTINGS  | TIMER                          | OVEN<br>LIGHT |