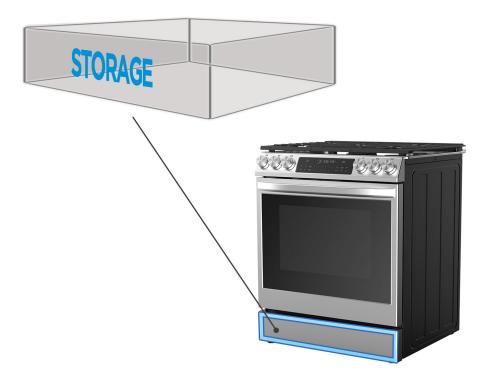

l to avoid undesired door falling or closing.





## MIDEA IOT CONNECTIVITY

### CONTROL ON-THE-GO

Imagine a world where all devices are connected and can communicate and interact freely with others. Now, with IoT integration, you can monitor the temperature of the oven while you are enjoying time with your family.

### MIDEA CLOUD MENU

IoT will select the right cooking power and time for you, just select a menu and press start to get your meal underway. Impress your family and friends when it comes out perfectly.

#### • **TEMPERATURE PROBE**

Easily check the cooking progress from your phone - the probe measures the temperature and connects to your app. When the probe measures the desired temperature, the oven will automatically shut off so you have a perfect roast every time.









# **STORAGE DRAWER**

# **BACKLIT KNOBS**

### ROUND KNOBS

LARGE CIRCULAR KNOBS MAKE A STATEMENT, ALLOWING MIDEA BRAND TO VISUALLY STAND OUT IN THE MARKET.

#### • FINE TEXTURES

Precise details like spin finish and micro grip; enhance both the look and also the function of the knobs.

### • USEFUL COLOR

USING MULTIPLE INK COLORS ON THE CONTROLS CREATES VISUAL HIERARCHY OF THE INFORMATION DISPLAYED TO THE USER.

#### BACKLIT KNOBS

MIDEA BLUE LEDS PORTRAY PRECISION & TECHNOLOGY, WHILE ALSO REINFORCING THE UNIQUE ROUND SHAPE OF THE KNOBS.



### DUAL RING POWER BURNER



= 57,000BTU (5 Burners Total)

 $\bigcirc$  = 18,000BTU (Single Super Burner)









### **SAFE LOCK**

With the child safety lock, you can simply lock the control to prevent children from activating the oven inadvert