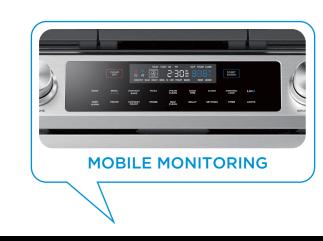

## MIDEA IOT CONNECTIVITY

### CONTROL ON-THE-GO

Imagine a world where all devices are connected and can communicate and interact freely with others. Now, with IoT integration, you can monitor the temperature of the oven while you are enjoying time with your family.

### MIDEA CLOUD MENU

IoT will select the right cooking power and time for you, just select a menu and press start to get your meal underway. Impress your family and friends when it comes out perfectly.

#### • **TEMPERATURE PROBE**

Easily check the cooking progress from your phone - the probe measures the temperature and connects to your app. When the probe measures the desired temperature, the oven will automatically shut off so you have a perfect roast every time.