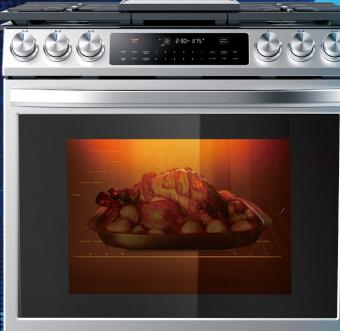

# GRAND VIEW WINDOW

Gives you a full view into the oven so you can easily check on the cooking progress.

Midea