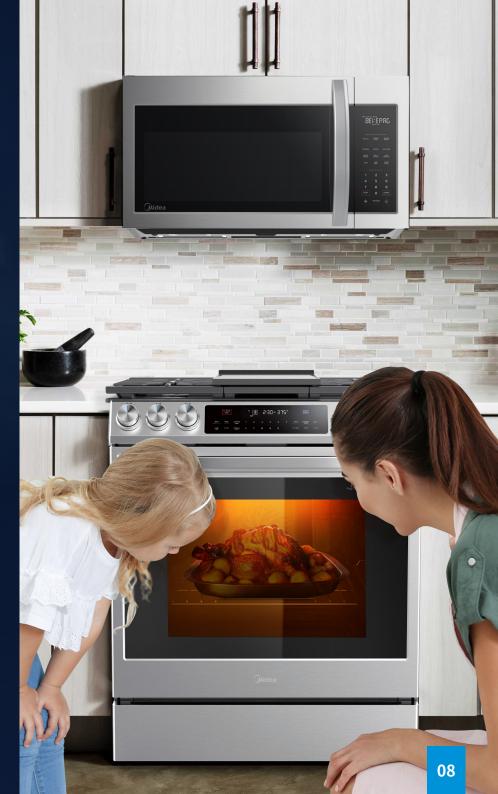

# GRAND VIEW WINDOW

Gives you a full view into the oven so you can easily check on the cooking progress.

Midea