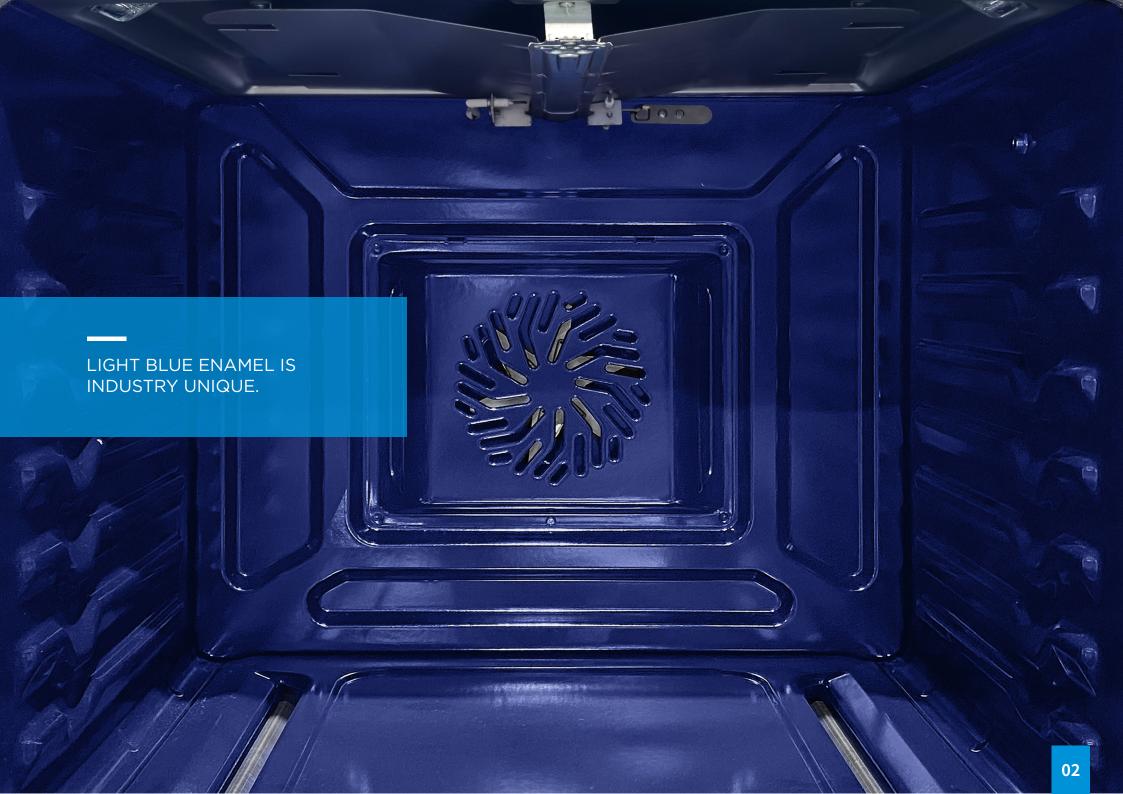

## COOLING DOOR SYSTEM

#### SLEEK DESIGN

Thanks to advanced technologies, door does not have vents on the front area enhancing a sleek design. The three layer inner glass keeps heat inside the oven and insulates the door exterior surface, so it is not hot to the touch even during the cooking process.

#### • SELF-BALANCING DOOR

Door maintains its position from horizontal to almost vertical to avoid undesired door falling or closing.