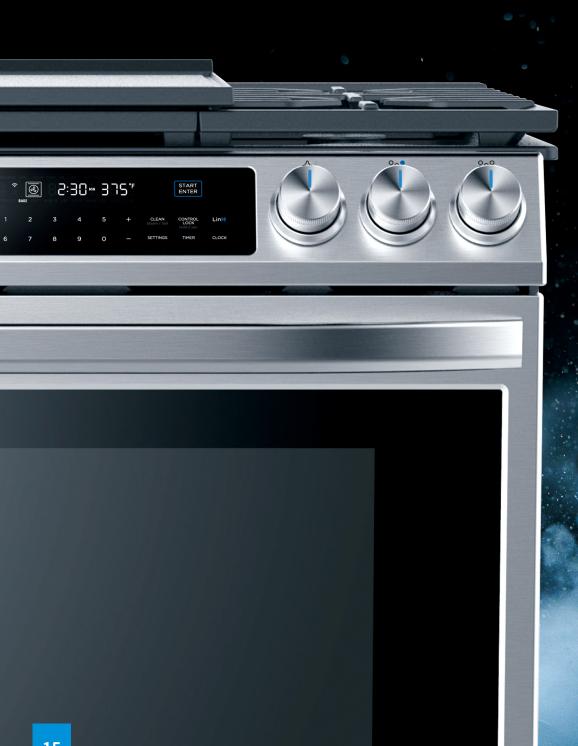

# **STORAGE DRAWER**

# **BACKLIT KNOBS**

### ROUND KNOBS

LARGE CIRCULAR KNOBS MAKE A STATEMENT, ALLOWING MIDEA BRAND TO VISUALLY STAND OUT IN THE MARKET.

#### • FINE TEXTURES

Precise details like spin finish and micro grip; enhance both the look and also the function of the knobs.

### • USEFUL COLOR

USING MULTIPLE INK COLORS ON THE CONTROLS CREATES VISUAL HIERARCHY OF THE INFORMATION DISPLAYED TO THE USER.

#### BACKLIT KNOBS

MIDEA BLUE LEDS PORTRAY PRECISION & TECHNOLOGY, WHILE ALSO REINFORCING THE UNIQUE ROUND SHAPE OF THE KNOBS.