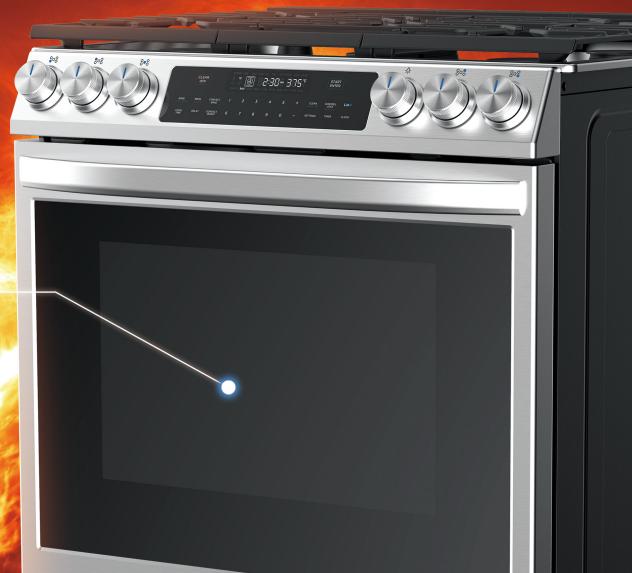

## MIDEA IOT CONNECTIVITY

### CONTROL ON-THE-GO

Imagine a world where all devices are connected and can communicate and interact freely with others. Now, with IoT integration, you can monitor the temperature of the oven while you are enjoying time with your family.

### MIDEA CLOUD MENU

IoT will select the right cooking power and time for you, just select a menu and press start to get your meal underway. Impress your family and friends when it comes out perfectly.

#### • **TEMPERATURE PROBE**

Easily check the cooking progress from your phone - the probe measures the temperature and connects to your app. When the probe measures the desired temperature, the oven will automatically shut off so you have a perfect roast every time.