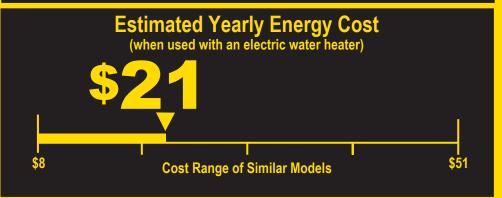

175 kWh

**Estimated Yearly Electricity Use** 

**\$13** 

Estimated Yearly Energy Cost (when used with a natural gas water heater)

- · Your cost will depend on your utility rates and use.
- · Cost range based only on standard capacity models.
- Estimated energy cost based on six wash loads a week and a national average electricity cost of 12 cents per kWh and natural gas cost of \$1.09 per therm.