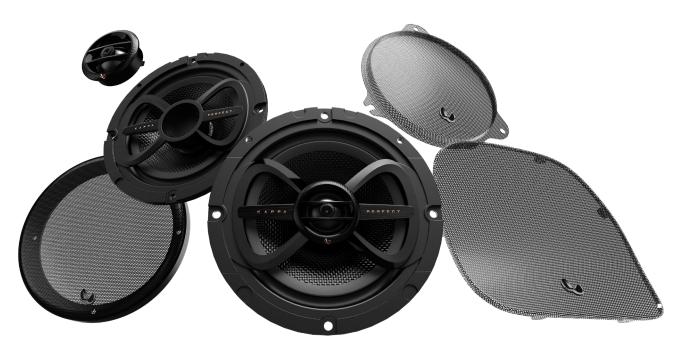

# KAPPA PERFECT SPEAKERS

Premium Speakers for Harley Davidson Selected Touring Series Motorcycles

Kappa Perfect 600X

#### Kappa Perfect 600X

2x Speakers 2x Street Glide grilles 8x stainless steel screws in standard Phillips head 3 pcs x separately infinity logo badge with 3m glue 2x in-line crossover pigtail 2x Tour-Pak grilles 2x Road Glide grilles 2x Tweeter kits

#### Kappa Perfect 600X

Premium 6-1/2" (165mm) Two-way Speakers for Motorcycle Power Handling: 80Wrms, 240W peak Sensitivity (@ 2.83V): 95dB Frequency Response: 60Hz – 20kHz Impedance: 3.0 ohms Gross weight: 2.9 kg