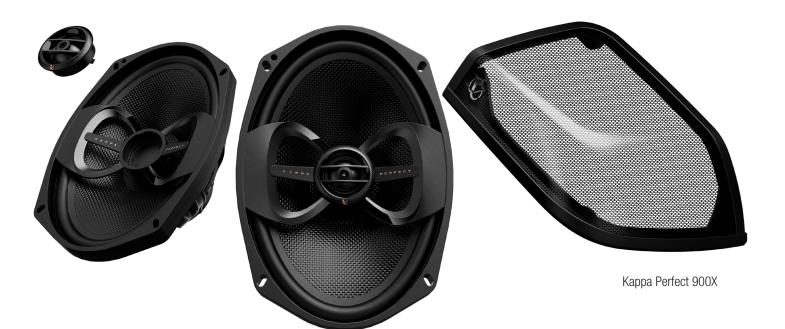

#### Kappa Perfect 900X

2x Speakers 2x Bag Lid Grilles 8x screws for speakers (stainless steel screws in standard Phillips head) 8x screws for grilles 2x in-line crossover pigtails 2x inner mounting brackets 2x Mounting templates 2x Tweeter kits

#### Kappa Perfect 900X

Premium 6" x 9" (168mm x 240mm) Two-way Speakers for Motorcycle Power Handling: 100Wrms, 300W peak Sensitivity (@ 2.83V): 95dB Frequency Response: 50Hz – 20kHz Impedance: 3.0 ohms Gross weight: 4.14kg