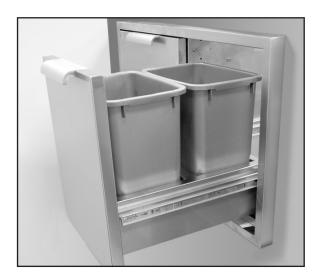

## Tools needed:

Phillips Screw Driver

- 1. Open the drawer completely and position the waste basket holder inside the drawer (Fig. 01).
- 2. Align the holes on the waste basket holder with the holes on the drawer and insert 4 screws as shown (Fig. 02).
- 3. Install the waste baskets (Fig. 03)

Fig. 01

Fig. 02

Fig. 03