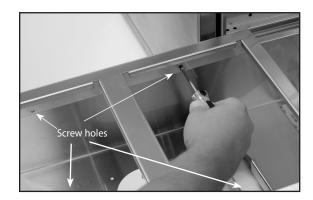

## Tools needed:

Phillips Screw Driver

- 1. Open the drawer completely and position the waste basket holder inside the drawer (Fig. 01).
- 2. Align the holes on the waste basket holder with the holes on the drawer and insert 4 screws as shown (Fig. 02).
- 3. Install the waste baskets (Fig. 03)

Fig. 01

Fig. 02

Fig. 03